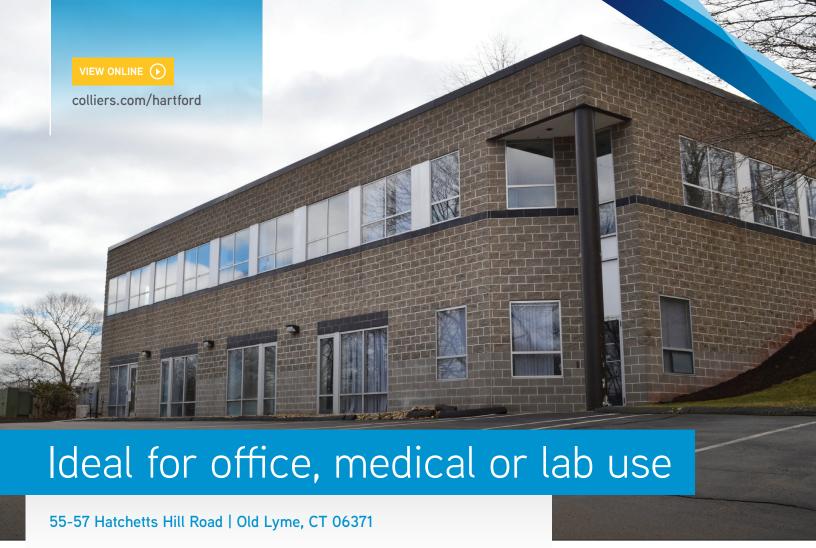

55-57 Hatchetts Hill Road is a 24,154 SF multi-tenant office building, in excellent condition with well-maintained grounds. This property is conveniently located in Old Lyme, with immediate access to I-95. There is currently approximately 8,000 SF available for lease and the space is sub-dividable to approximately 2,000 SF. The building is handicap accessible and has ample parking.

## **FEATURES**

- 2-story office building totaling 24,154 SF on 4.45 acres
- 8,000 SF available for lease; sub-dividable to 2,000 SF
- Ideal for office, medical or lab use
- Immediate highway access to I-95
- Parking ratio: 4.7/1,000 or 114 spaces
- Built in 1988

VIEW ONLINE (

colliers.com/hartford

Contact us:

John J. Cafasso, CCIM Principal 860 616 4013 john.cafasso@colliers.com