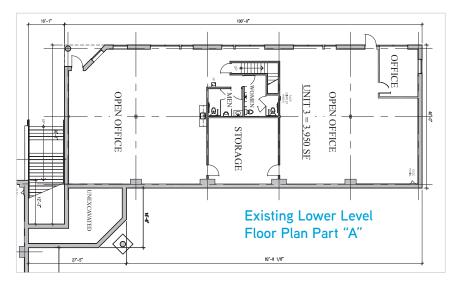

## **FEATURES**

- 2-story office building totaling 24,154 SF on 4.45 acres
- 8,000 SF available for lease; sub-dividable to 2,000 SF
- Ideal for office, medical or lab use
- Immediate highway access to I-95
- Parking ratio: 4.7/1,000 or 114 spaces
- Built in 1988