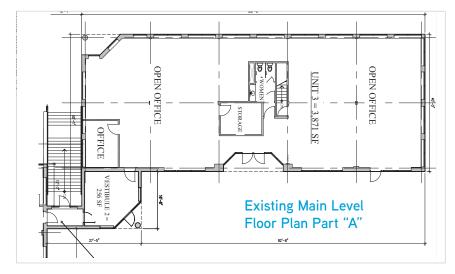

## **FEATURES**

- 2-story office building totaling 24,154 SF on 4.45 acres
- 8,000 SF available for lease; sub-dividable to 2,000 SF
- Ideal for office, medical or lab use
- Immediate highway access to I-95
- Parking ratio: 4.7/1,000 or 114 spaces
- Built in 1988