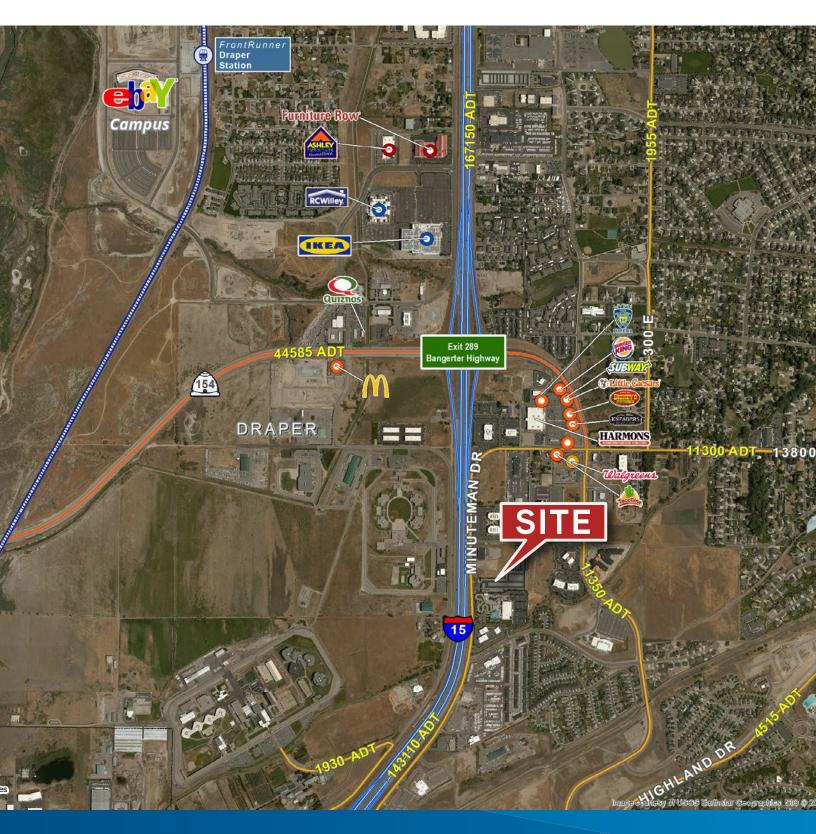

14039 MINUTEMAN DR DRAPER, UTAH

#### **Property Information**

- > 2,426 SF
- > \$18.50/SF/YR Full Service
- > Freeway Visible
- > Quick Access
- > Close to many amenities and services
- > Ample Parking

Cody Black +1 801 687 0094 cody.black@colliers.com Shad Webb +1 435 459 0212 shad.webb@colliers.com Colliers International 6550 S Millrock Dr | Suite 200 Salt Lake City, UT 84121 P: +1 801 947 8300