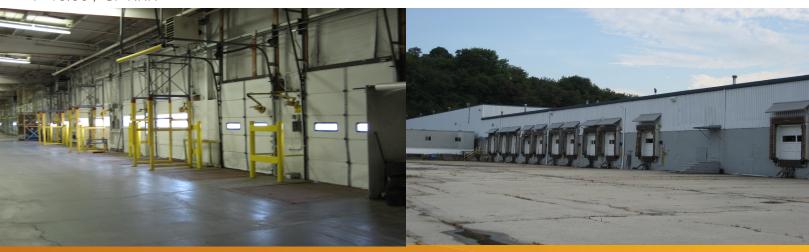

### 13,572 SF Available:

- > 13,572 SF Refrigerated warehouse
- > Shipping office and restrooms

#### Other Details:

- Three dock height doors with manual levelers and dock seals / locks
- > One drive-in door to refrigerated warehouse
- > Concrete apron for docks / trailers SMACNA standards
- > All public utilities to site
- > 16' to 23' Clear ceiling height
- > Wet sprinkler system with dry delay
- > Zoned light industrial