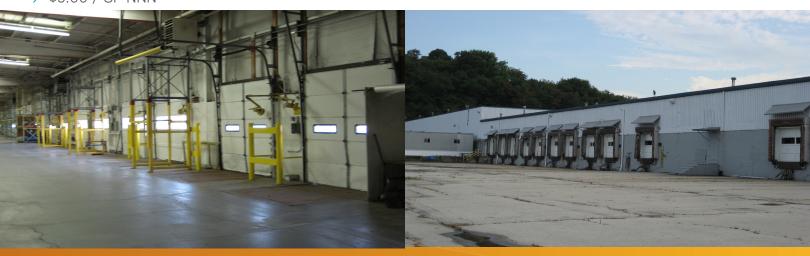

#### Other Details:

- Three dock height doors with manual levelers and dock seals / locks
- > One drive-in door to refrigerated warehouse
- > Concrete apron for docks / trailers SMACNA standards
- > All public utilities to site
- > 16' to 23' Clear ceiling height
- > Wet sprinkler system with dry delay
- > Zoned light industrial