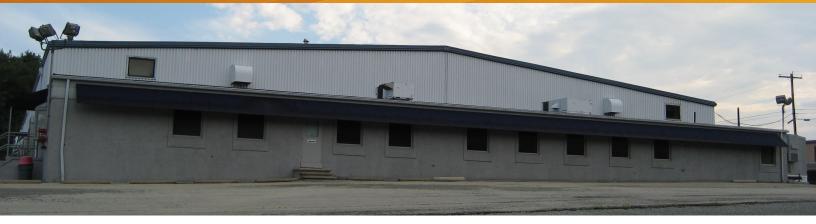

# 1592 Roseytown Road

GREENSBURG, PA 15601

#### Construction:

- > Original construction in 1974
- > Warehouse additions in 1976 & 1980
- > Office space added in 1996

#### Other Details:

- Three dock height doors with manual levelers and dock seals / locks
- > One drive-in door to refrigerated warehouse
- > Concrete apron for docks / trailers SMACNA standards
- > All public utilities to site
- > 16' to 23' Clear ceiling height
- > Wet sprinkler system with dry delay
- > Zoned light industrial