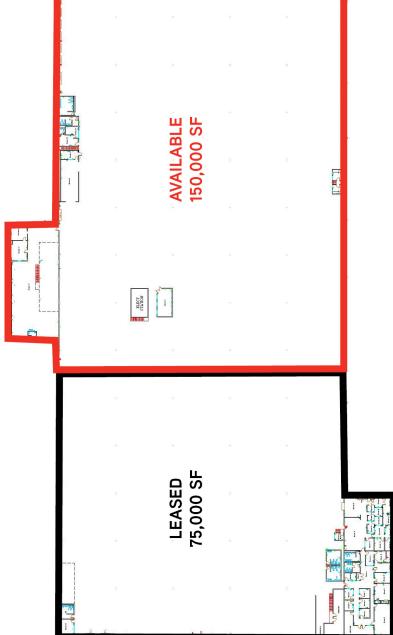

# Property Information

| Location:       | 995 Old York Road<br>Chester, South Carolina 29706        | Interstate Access:<br>Truck Docks: | I-77: 9.82 Miles<br>8 Dock High Doors & 2 Drive-In Doors |
|-----------------|-----------------------------------------------------------|------------------------------------|----------------------------------------------------------|
| Building Area:  | ±225,000 SF <b>TOTAL</b><br>±7,901 SF <b>Office Space</b> | Ceiling Height:                    | 17'-19'; 3,000 SF has 28'                                |
| Available Area: | ±150,000 SF                                               | Column Spacing:                    | 50' x 60'                                                |
| Site:           | ±59 Acres                                                 | Dimensions:                        | 300' x 700'                                              |
| Parking:        | 200 paved spaces                                          | HVAC:                              | 100% air conditioned                                     |
| Year Built:     | 1970 (Renovations in 2015)                                | Sprinkler:                         | 100% wet system                                          |
| Construction:   |                                                           | Lighting:                          | T-5- Installed 2008                                      |
| Walls:          | Concrete                                                  | Power:                             | 4,000 amps; 5,000 KVA                                    |
| Floors:         | 6" reinforced concrete                                    | Former Use:                        | Cable Wire Manufacturing                                 |
| Roof:           | TPO -Installed: 2007                                      | Lease Rate:                        | \$3.25 PSF NNN                                           |
| Rail:           | 1 Spur with 2 rail lines;<br>Served by Norfolk Southern   |                                    |                                                          |

## Old York Road > Site Plan

|                                | RA | IL SPUR              |      |
|--------------------------------|----|----------------------|------|
|                                |    |                      | <br> |
|                                |    |                      | <br> |
|                                |    |                      |      |
|                                |    |                      |      |
|                                |    |                      |      |
|                                |    |                      |      |
| Fill successive and successive |    | 31                   |      |
|                                |    |                      |      |
|                                |    |                      |      |
| the state shad                 |    | in the second second |      |
|                                |    | L                    |      |
|                                |    |                      |      |
|                                |    |                      |      |
|                                |    |                      |      |