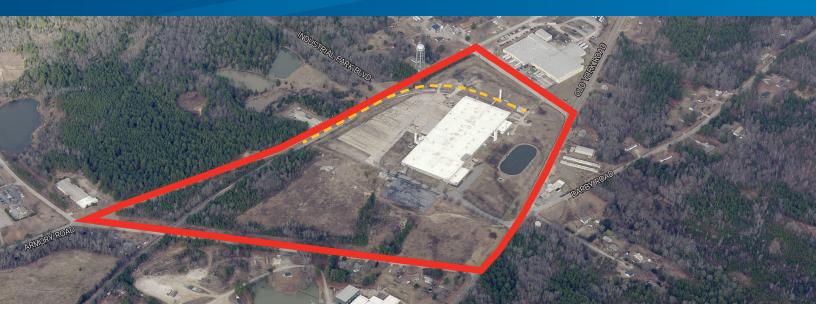

# Property Information

| Location:       | 995 Old York Road<br>Chester, South Carolina 29706        | Interstate Access:<br>Truck Docks: | I-77: 9.82 Miles<br>8 Dock High Doors & 2 Drive-In Doors |
|-----------------|-----------------------------------------------------------|------------------------------------|----------------------------------------------------------|
| Building Area:  | ±225,000 SF <b>TOTAL</b><br>±7,901 SF <b>Office Space</b> | Ceiling Height:                    | 17'-19'; 3,000 SF has 28'                                |
| Available Area: | ±150,000 SF                                               | Column Spacing:                    | 50' x 60'                                                |
| Site:           | ±59 Acres                                                 | Dimensions:                        | 300' x 700'                                              |
| Parking:        | 200 paved spaces                                          | HVAC:                              | 100% air conditioned                                     |
| Year Built:     | 1970 (Renovations in 2015)                                | Sprinkler:                         | 100% wet system                                          |
| Construction:   |                                                           | Lighting:                          | T-5- Installed 2008                                      |
| Walls:          | Concrete                                                  | Power:                             | 4,000 amps; 5,000 KVA                                    |
| Floors:         | 6" reinforced concrete                                    | Former Use:                        | Cable Wire Manufacturing                                 |
| Roof:           | TPO -Installed: 2007                                      | Lease Rate:                        | \$3.25 PSF NNN                                           |
| Rail:           | 1 Spur with 2 rail lines;<br>Served by Norfolk Southern   |                                    |                                                          |