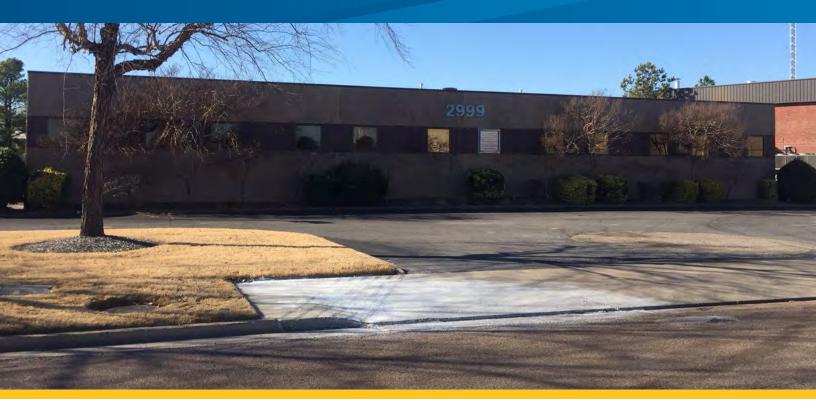

AVAILABLE > FOR SALE 35,520 +/- SF

# 2999 Brother Blvd.

Colliers INTERNATIONAL

BARTLETT, TENNESSEE 38133

Strategically located in the northeast Memphis metro area, 2999 Brother is comprised of a 35,520 square foot office / warehouse building and sits on 2.31 acres. The building was built in 1988 and features multiple roll up doors, dock doors, racking, tile floor in the warehouse, and HVAC throughout the building. The property is highly visible on Brother Blvd. and offers convenient access to I-40 & I-240, Wolfchase Galleria Mall, and numerous restaurants, shops and hotels.