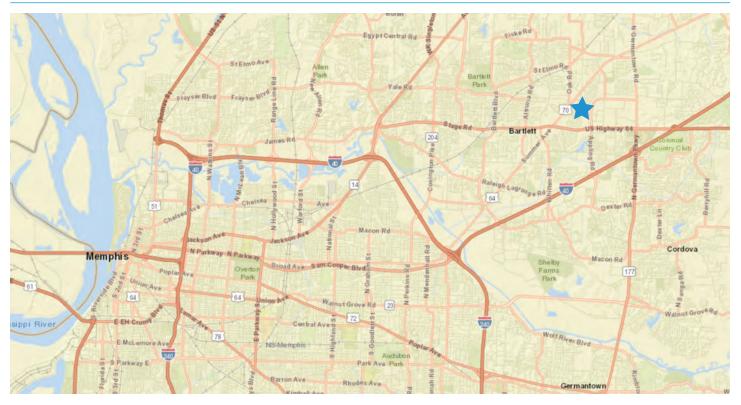

e on Brother Blvd. and offers convenient access to I-40 & I-240, Wolfchase Galleria Mall, and numerous restaurants, shops and hotels.

## **Property Features**

- > 35,520 +/- SF
- > 2.31 Acres
- > Building is divisible
- > Monument signage availability
- > Clear height 14'
- > Zoning: I-O

- Loading: two (2) 10' X 12.25' dock doors; twelve (12) 10' x 12.25' graded level doors
- Average daily traffic count on Brother Blvd. is approximately 15,000 vehicles per day



#### AGENT: ALEX STRINGFELLOW 901 375 4800 | EXT. 4920 MEMPHIS, TN alex.stringfellow@collier<u>s.com</u>

AGENT: PRESTON THOMAS 901 375 4800 | EXT. 4908 MEMPHIS, TN preston.thomas@colliers.com COLLIERS INTERNATIONAL 6363 Poplar Avenue, Suite 220 Memphis, TN 38119

www.Colliers.com/Memphis

## 2999 Brother Blvd. > Location Map



## 2999 Brother Blvd. > Aerial



AGENT: ALEX STRINGFELLOW 901 375 4800 | EXT. 4920 MEMPHIS, TN alex.stringfellow@colliers.com AGENT: PRESTON THOMAS 901 375 4800 | EXT. 4908 MEMPHIS, TN preston.thomas@colliers.com



Copyright © 2018 Colliers International. Information herein has been obtained from sources deemed reliable, however its accuracy cannot be guaranteed. The user is required to conduct their own due diligence and verification.