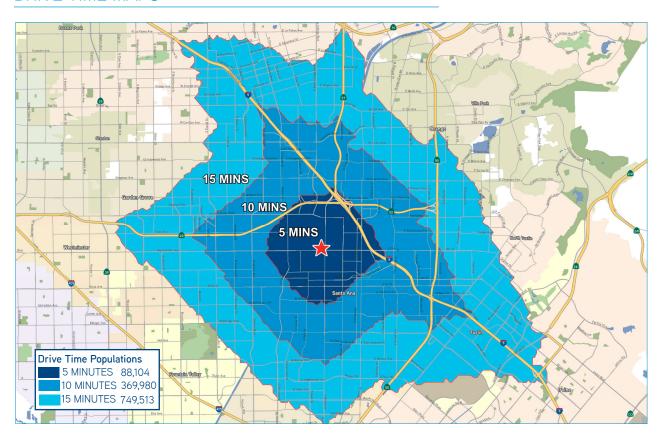

### **DEMOGRAPHICS**

| DEMOGRAPHICS: | 1 Mile   | 3 Miles  | 5 Miles  |
|---------------|----------|----------|----------|
| Population:   | 43,837   | 368,788  | 757,120  |
| Households:   | 9,708    | 87,401   | 199,554  |
| HH Income:    | \$79,921 | \$70,182 | \$78,555 |
| Employees:    | 9,115    | 160,389  | 464,174  |
| Businesses:   | 1,062    | 15,589   | 41,280   |

### DRIVE TIME MAPS

1351 W. 17th St, Santa Ana