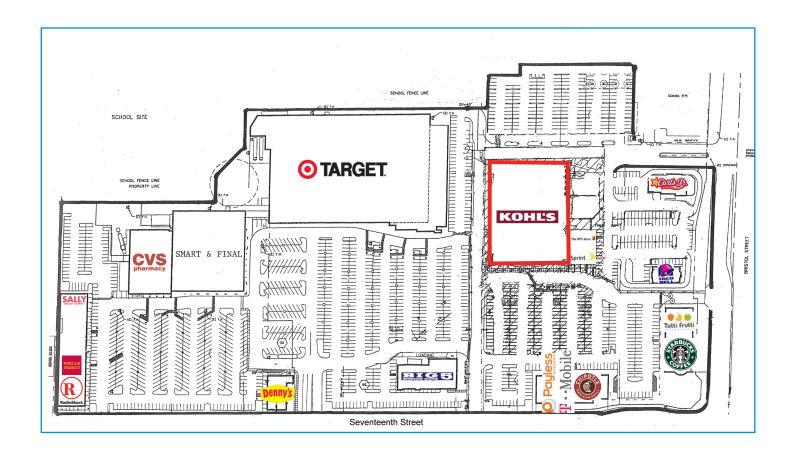

|
| Parking:                    | 5/1,000                                                                                                        |

1351 W. 17th St, Santa Ana

### **DEMOGRAPHICS**

| DEMOGRAPHICS: | 1 Mile   | 3 Miles  | 5 Miles  |
|---------------|----------|----------|----------|
| Population:   | 43,837   | 368,788  | 757,120  |
| Households:   | 9,708    | 87,401   | 199,554  |
| HH Income:    | \$79,921 | \$70,182 | \$78,555 |
| Employees:    | 9,115    | 160,389  | 464,174  |
| Businesses:   | 1,062    | 15,589   | 41,280   |

### DRIVE TIME MAPS



1351 W. 17th St, Santa Ana

### **ROAD MAPS**





1351 W. 17th St, Santa Ana

### **AERIAL MAPS**





1351 W. 17th St, Santa Ana

### SITE PLAN



1351 W. 17th, Santa Ana

### **BUILDING PLAN**



1351 W. 17th St, Santa Ana

### **PHOTOGRAPHS**









1351 W. 17th St, Santa Ana

#### TRADE AREA INFORMATION

| Major Area Employers: | Santa Ana College |
|-----------------------|-------------------|
| Area Attractions:     | Outlets at Orange |

### **AREA MAP**





# COLLIERS INTERNATIONAL

865 S. Figueroa St, Suite 3500 Los Angeles, CA 90017 213 627 1214 www.colliers.com

#### **CONTACT US**

JAMES RODRIGUEZ 213 532 3284 james.rodriguez@colliers.com

ERIC LAMBIASE 949 724 5500 eric.lambiase@colliers.com

MICHAEL BOHORQUEZ 213 532 3220 michael.bohorquez@colliers.com

This document/email has been prepared by Colliers International for advertising and general information only. Colliers International makes no guarantees, representat