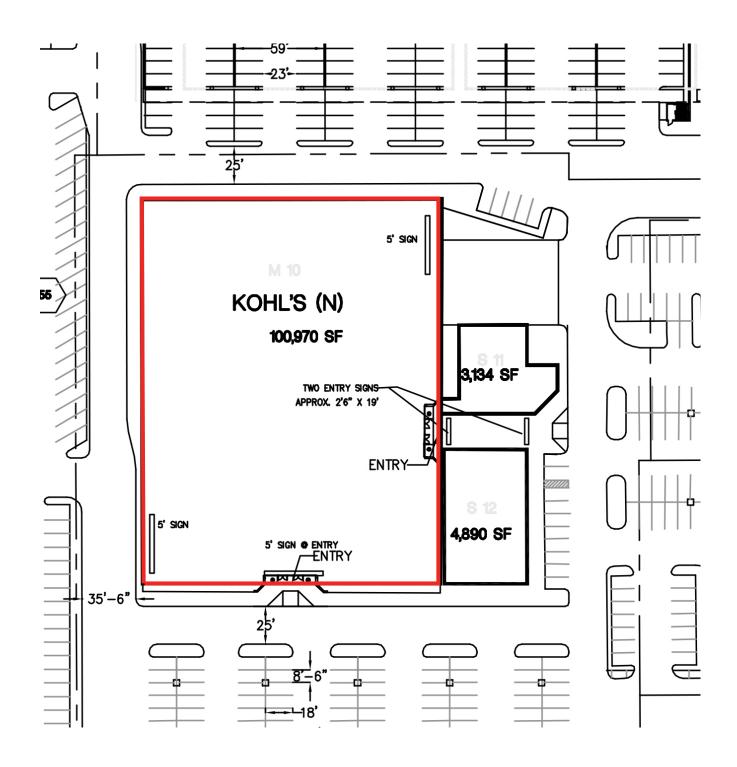

|
| Parking:                    | 5/1,000                                                                                                        |

1351 W. 17th St, Santa Ana

### **DEMOGRAPHICS**

| DEMOGRAPHICS: | 1 Mile   | 3 Miles  | 5 Miles  |
|---------------|----------|----------|----------|
| Population:   | 43,837   | 368,788  | 757,120  |
| Households:   | 9,708    | 87,401   | 199,554  |
| HH Income:    | \$79,921 | \$70,182 | \$78,555 |
| Employees:    | 9,115    | 160,389  | 464,174  |
| Businesses:   | 1,062    | 15,589   | 41,280   |

### DRIVE TIME MAPS



1351 W. 17th St, Santa Ana

### **ROAD MAPS**





1351 W. 17th St, Santa Ana

### **AERIAL MAPS**





1351 W. 17th St, Santa Ana

### SITE PLAN



1351 W. 17th, Santa Ana

### **BUILDING PLAN**



1351 W. 17th St, Santa Ana

### **PHOTOGRAPHS**









1351 W. 17th St, Santa Ana

#### TRADE AREA INFORMATION

| Major Area Employers: | Santa Ana College |
|-----------------------|-------------------|
| Area Attractions:     | Outlets at Orange |

### **AREA MAP**





# COLLIERS INTERNATIONAL

865 S. Figueroa St, Suite 3500 Los Angeles, CA 90017 213 627 1214 www.colliers.com

#### **CONTACT US**

JAMES RODRIGUEZ 213 532 3284 james.rodriguez@colliers.com

ERIC LAMBIASE 949 724 5500 eric.lambiase@colliers.com

MICHAEL BOHORQUEZ 213 532 3220 michael.bohorquez@colliers.com

This document/email has been prepared by Colliers International for advertising and general information only. Colliers International makes no guarantees, representations or warranties of any kind, expressed or impli