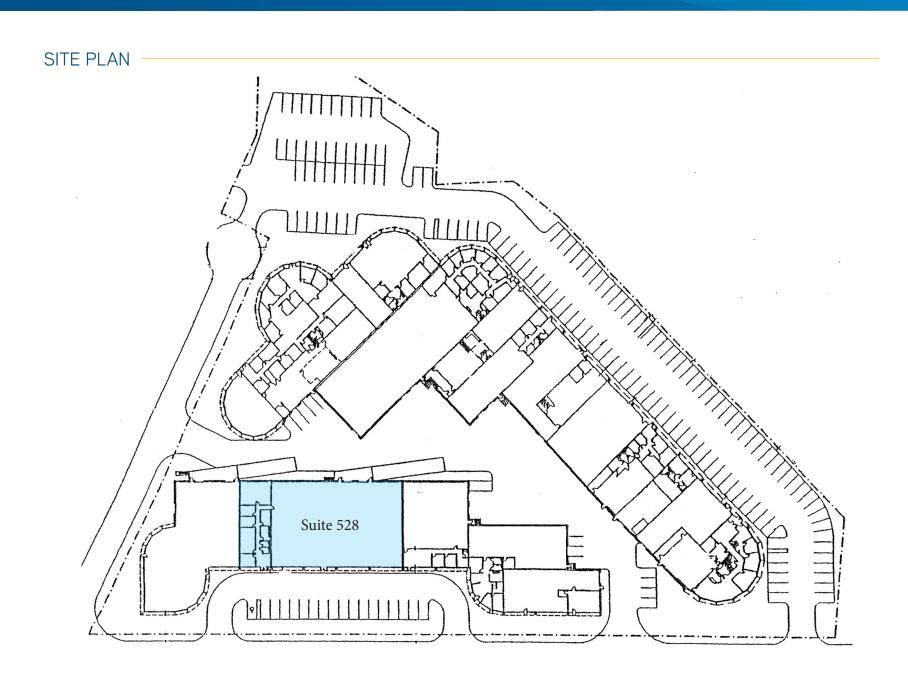

## Suite 528

- > 11,869 SF total, 2,266 SF Office
- > 1 Dock door
- > \$8.50/sf NNN + OPEX

This document/email has been prepared by Colliers International for advertising and general information only. Colliers International makes no guarantees, representations or warranties of any kind, expressed or implied, regarding the information including, but not limited to, warranties of content, accuracy and reliability. Any interested party should undertake their own inquiries as to the accuracy of the information. Colliers International excludes unequivocally all inferred or implied terms, conditions and warranties arising out of this document and excludes all liability for loss and damages arising there from. This publication is the copyrighted property of Colliers International and /or its licensor(s). © 2016. All rights reserved. This communication is not intended to cause or induce breach of an existing listing agreement.