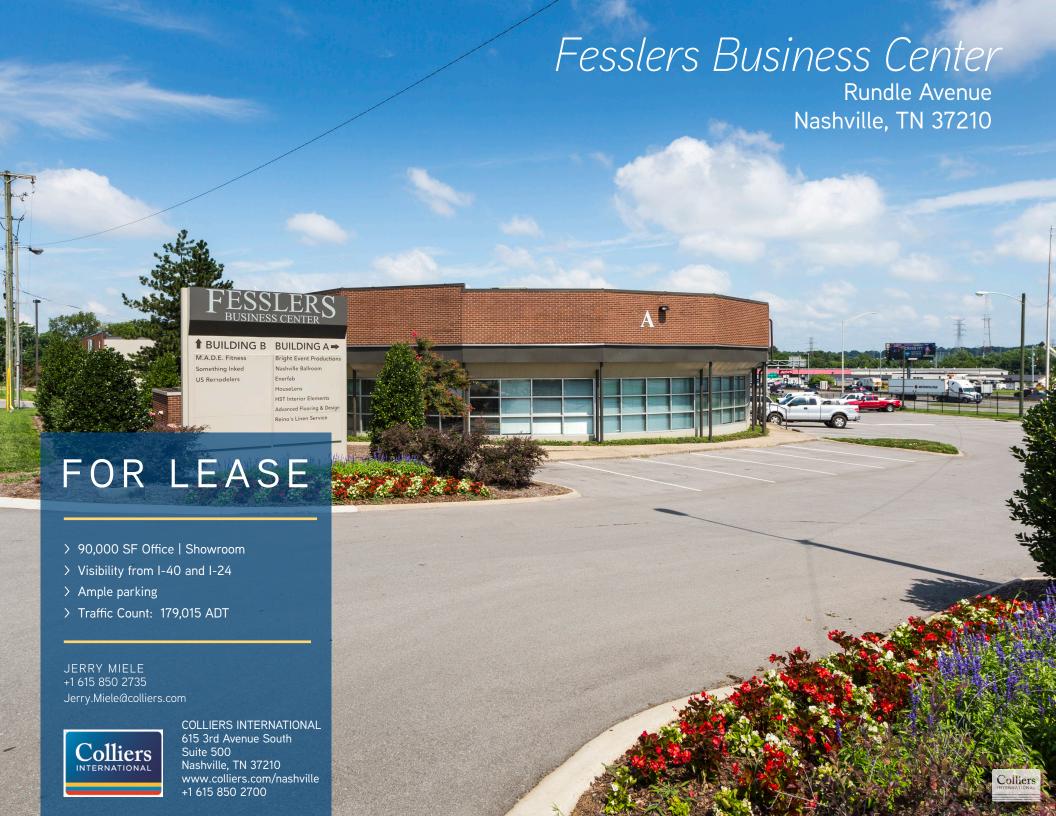

## FOR LEASE Rundle Avenue, Nashville, TN 37210

## **AVAILABILITY**

Fesslers Business Center provides first class business sites for flex space. Located directly off I-24/I-40 at Fesslers Lane, the Center is only minutes from the Nashville International Airport and one exit from the downtown Commercial Business District. Suites of various sizes can accommodate needs from 1,800 SF to 15,000 SF with both dock high and grade level access.