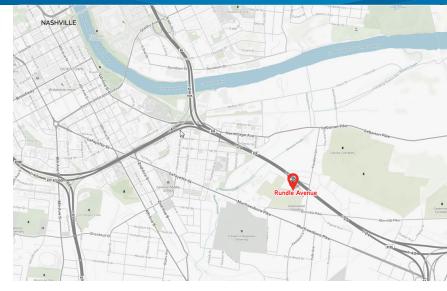

## **AVAILABILITY**

Fesslers Business Center provides first class business sites for flex space. Located directly off I-24/I-40 at Fesslers Lane, the Center is only minutes from the Nashville International Airport and one exit from the downtown Commercial Business District. Suites of various sizes can accommodate needs from 1,800 SF to 15,000 SF with both dock high and grade level access.