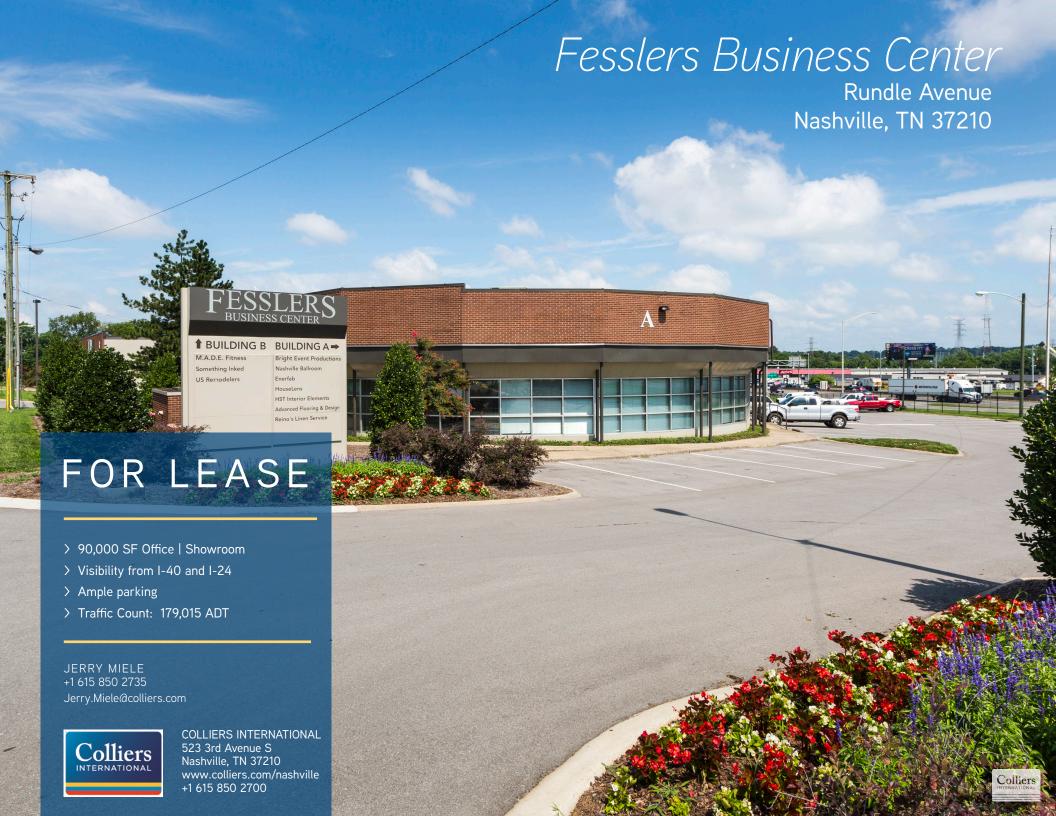

## FOR LEASE Rundle Avenue, Nashville, TN 37210

## **AVAILABILITY**

Fesslers Business Center provides first class business sites for flex space. Located directly off I-24/I-40 at Fesslers Lane, the Center is only minutes from the Nashville International Airport and one exit from the downtown Commercial Business District. Suites of various sizes can accommodate needs from 1,800 SF to 15,000 SF with both dock high and grade level access.