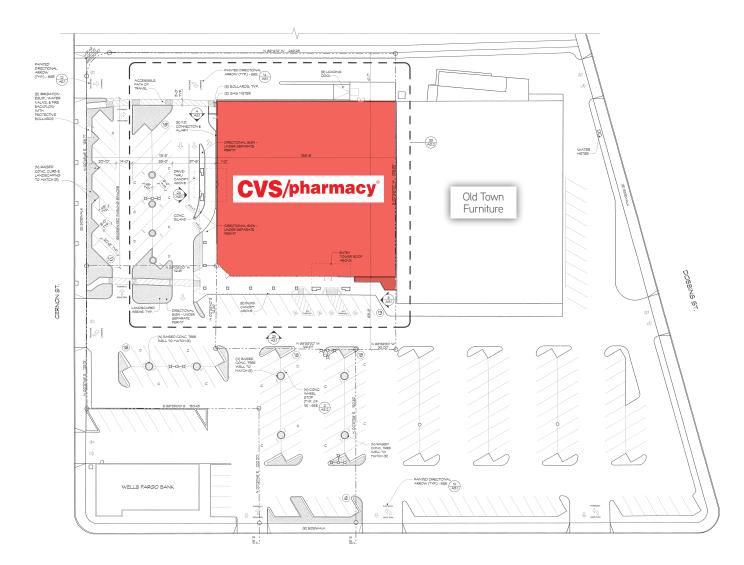

### ±24,065 SF

- Large box opportunity (former CVS Pharmacy)
- Centrally located in an established neighborhood
- > Walking distance to historic downtown Vacaville
- > Ample parking
- Across from Andrews Park and Ulatis Creek

## Former CVS Building Available

VACAVILLE, CA 95886

P S M ARCHITEC

1280 CIVIC DRIVE, STE.204 WALNUT CREEK CA 94596 9251 256-0666 FAX 9251 256-1084