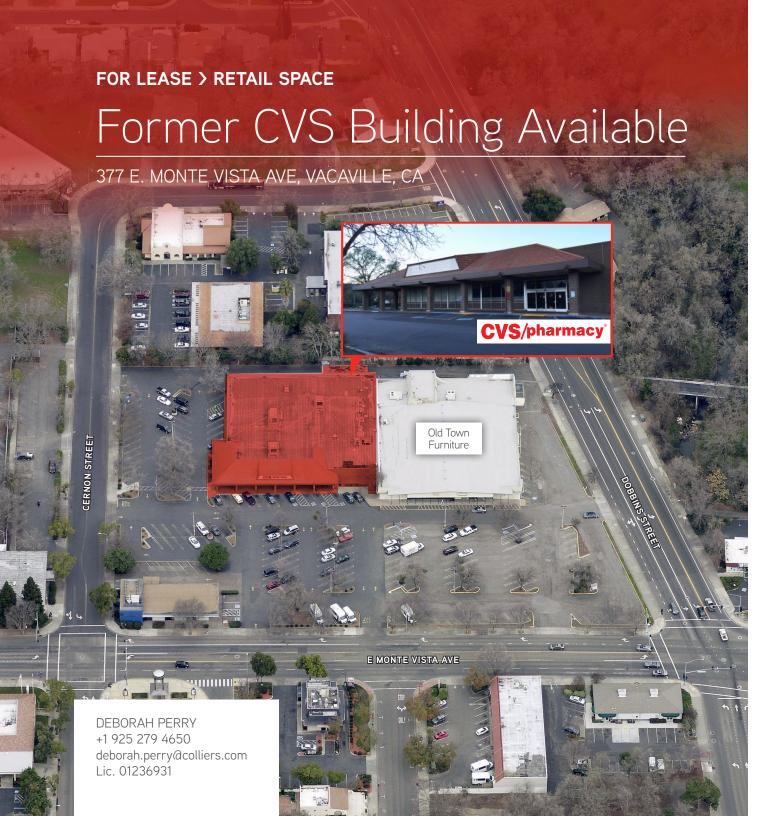

### ±24,065 SF

- Large box opportunity (former CVS Pharmacy)
- Centrally located in an established neighborhood
- > Walking distance to historic downtown Vacaville
- > Ample parking
- Across from Andrews Park and Ulatis Creek