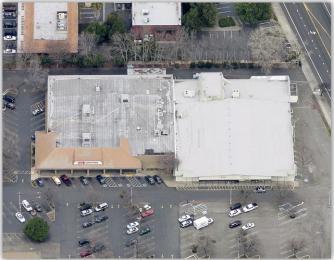

### ±24,065 SF

- Large box opportunity (former CVS Pharmacy)
- Centrally located in an established neighborhood
- > Walking distance to historic downtown Vacaville
- > Ample parking
- Across from Andrews Park and Ulatis Creek