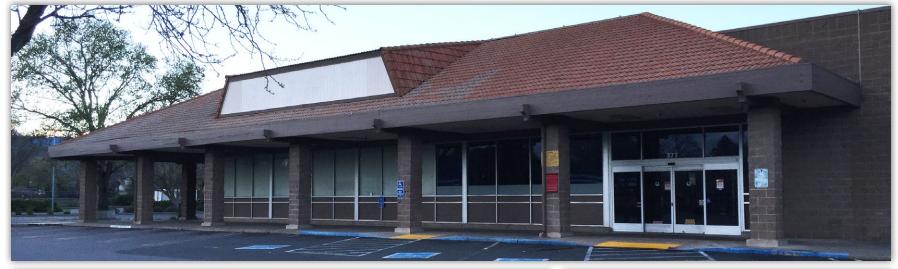

### ±24,065 SF

- Large box opportunity (former CVS Pharmacy)
- Centrally located in an established neighborhood
- > Walking distance to historic downtown Vacaville
- > Ample parking
- Across from Andrews Park and Ulatis Creek