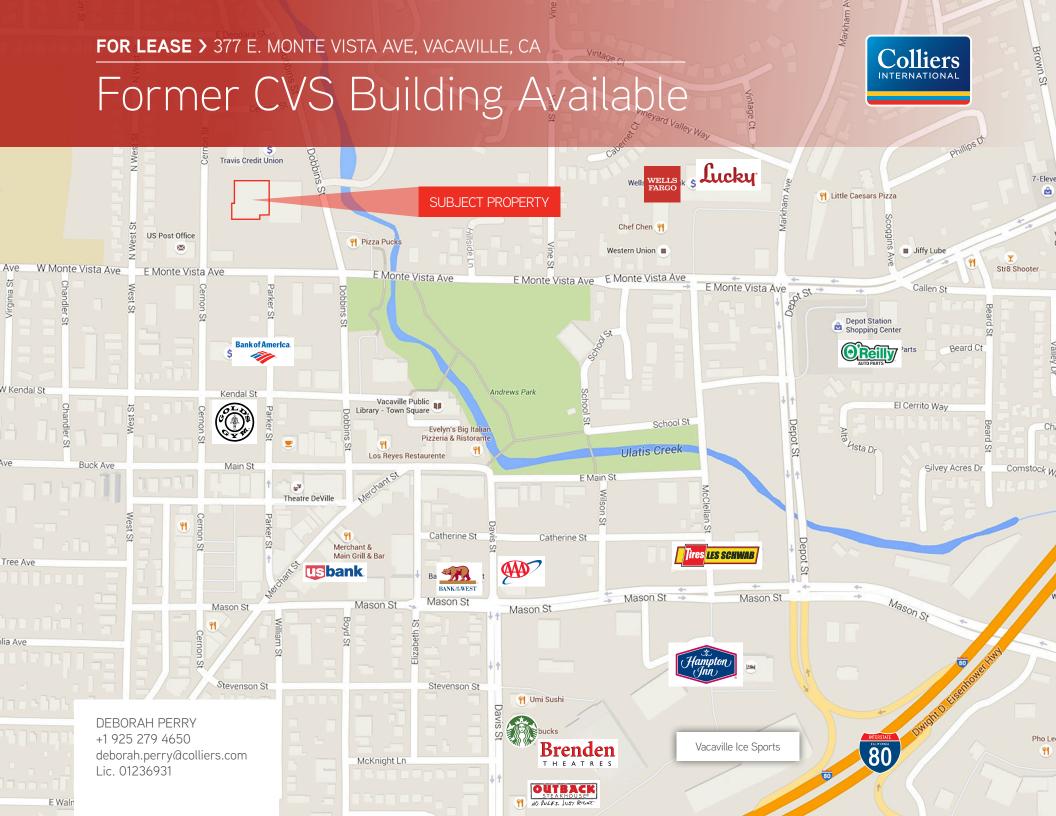

### ±24,065 SF

- Large box opportunity (former CVS Pharmacy)
- Centrally located in an established neighborhood
- > Walking distance to historic downtown Vacaville
- > Ample parking
- Across from Andrews Park and Ulatis Creek