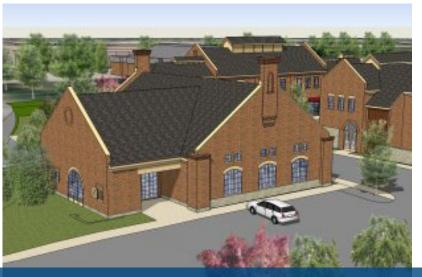

First Floor 1,600 SF > AVAILABLE NOW

The Millworks complex is located in Midlothian on Woolridge road.

Multiple buildings are available for lease which is perfectly suited for office and medical users. Build to suit options available.

Community friendly outdoor plaza with beautiful landscaping and water feature.

Unique architectural design creating a historical office village modeled after mills and ironworks of the 17th and 18th centuries.