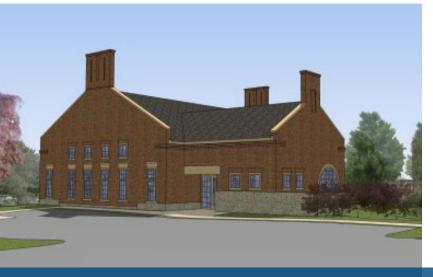

First Floor 1,600 SF > AVAILABLE NOW

The Millworks complex is located in Midlothian on Woolridge road.

Multiple buildings are available for lease which is perfectly suited for office and medical users. Build to suit options available.

Community friendly outdoor plaza with beautiful landscaping and water feature.

Unique architectural design creating a historical office village modeled after mills and ironworks of the 17th and 18th centuries.