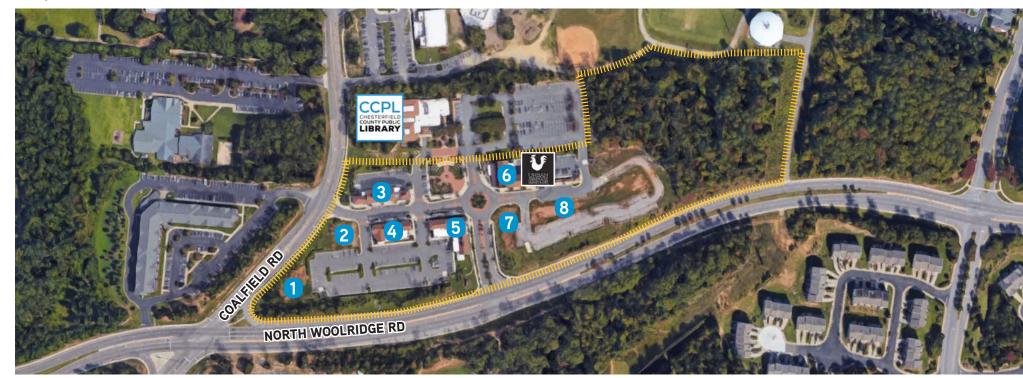

## THE MILLWORKS > MAP/AERIAL

# AVAILABLE NOW > FOR LEASE

Building 3 > 13924 Coalfield Commons Place 8,482 Total SF > Fully Leased

Building 4 > 13925 Coalfield Commons Place 10,306 Total SF > Fully Leased

Building 5 > 13901 Coalf 14,540 Total SF > Fully

## PROPOSED

PROPOSED Building 1 > 4,371 Total SF

PROPOSED Building 2 > 4,648 Total SF

PROPOSED Building 7 >

ield Commons Place Leased

10,650 Total SF > ONE SUITE REMAINING

Building 6 > 13872 Coalfield Commons Place