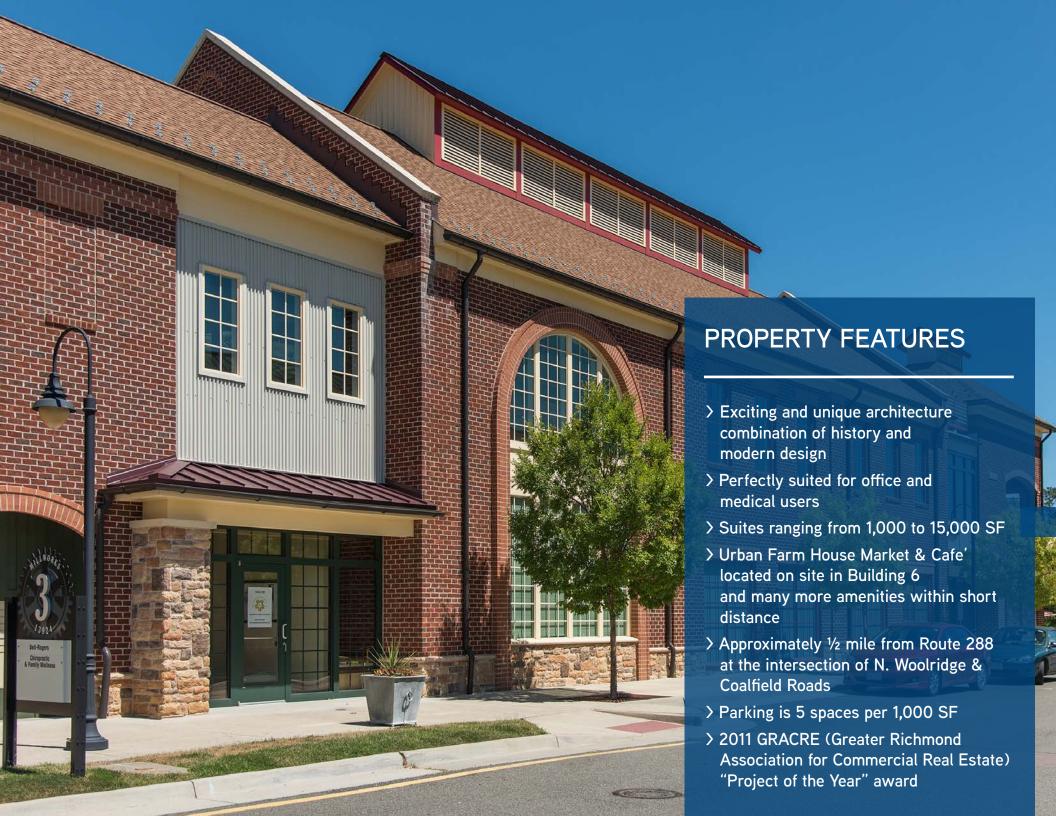

First Floor 1,600 SF > AVAILABLE NOW

The Millworks complex is located in Midlothian on Woolridge road.

Multiple buildings are available for lease which is perfectly suited for office and medical users. Build to suit options available.

Community friendly outdoor plaza with beautiful landscaping and water feature.

Unique architectural design creating a historical office village modeled after mills and ironworks of the 17th and 18th centuries.