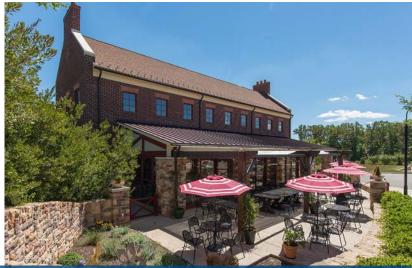

First Floor 1,600 SF > AVAILABLE NOW

The Millworks complex is located in Midlothian on Woolridge road.

Multiple buildings are available for lease which is perfectly suited for office and medical users. Build to suit options available.

Community friendly outdoor plaza with beautiful landscaping and water feature.

Unique architectural design creating a historical office village modeled after mills and ironworks of the 17th and 18th centuries.