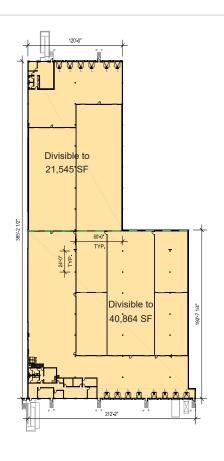

### **FACILITY**

- 62,409 SF total available
- 3,589 SF office space
- Divisible to 40,864 SF or 21,545 SF
- Ability to combine with Suite 4140 for a total of 224,197 SF
- 30' clear height
- 60'0" x 24'0" typical column spacing
- 14 dock high doors with levelers
- 95' to 104' truck court depth
- Ample car parking
- Fixed OpEx \$0.10838 psf/mo, plus annual increases
- Estimated Real Estate Taxes \$0.1403 psf/mo

### Floor Plan

| Warehouse | 58,820 |
|-----------|--------|
| Office    | 3,589  |
| Total     | 62 409 |

#### LEGEND:

- ▲ DOCK POSITION
- ▲ DOCK POSITION W/ LEVELER
- △ FUTURE DOCK POSITION
- DRIVE-IN DOOR