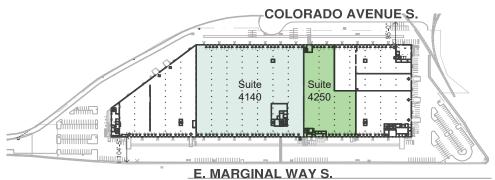

### Site Plan

### **FACILITY**

- 62,409 SF total available
- 3,589 SF office space
- Divisible to 40,864 SF or 21,545 SF
- Ability to combine with Suite 4140 for a total of 224,197 SF
- 30' clear height
- 60'0" x 24'0" typical column spacing
- 14 dock high doors with levelers
- 95' to 104' truck court depth
- Ample car parking
- Fixed OpEx \$0.10838 psf/mo, plus annual increases
- Estimated Real Estate Taxes \$0.1403 psf/mo