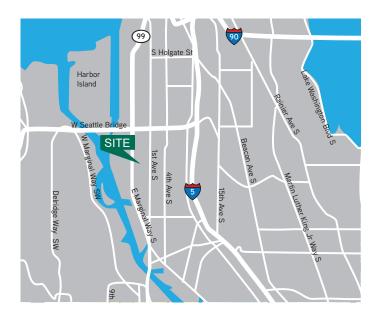

### **LOCATION**

- Excellent access to Port Container Terminals (T-5, T-18, T-46)
- Building exposure to East Marginal Way S
- Within 10 miles of SeaTac Airport