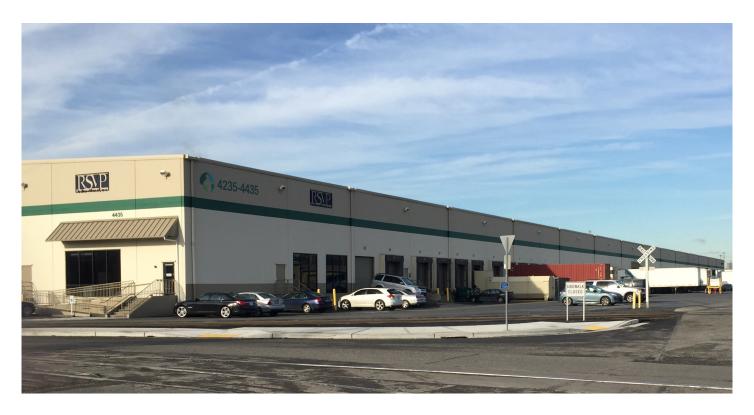

### **LOCATION**

- Excellent access to Port Container Terminals (T-5, T-18, T-46)
- Building exposure to East Marginal Way S
- Within 10 miles of SeaTac Airport

### **FACILITY**

- 62,409 SF total available
- 3,589 SF office space
- Divisible to 40,864 SF or 21,545 SF
- Ability to combine with Suite 4140 for a total of 224,197 SF
- 30' clear height
- 60'0" x 24'0" typical column spacing
- 14 dock high doors with levelers
- 95' to 104' truck court depth
- Ample car parking
- Fixed OpEx \$0.10838 psf/mo, plus annual increases
- Estimated Real Estate Taxes \$0.1403 psf/mo