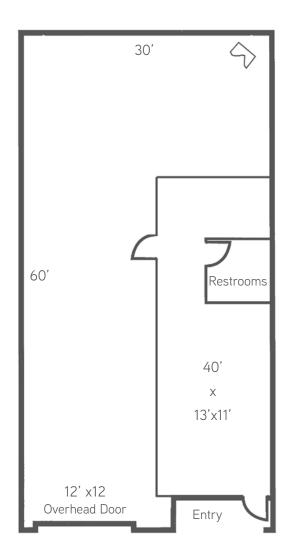

# **Property Description**

- > ±1,800 SF (30' x 60')
- > Easy Access to I-680 and I-780
- > Ideal for R&D/Light Industrial
- > Zoned: (GI) General Industrial (allows light manufacturing & warehouse related uses)
- > 2/1,000 parking ratio per unit
- > One (1) Grade Level Door (12'x12') per unit

# **Building Features**

- > ±560 SF of Office area and ±1,240 SF of Warehouse area (shell)
- > 100 Amp, 208 Volt, 3-Phase Power per unit
- > Clear Height: 16' 18'
- > Fire Sprinklers
- > Insulated Ceiling
- > Plumbed shop sink in warehouse
- > Ideal for R&D / Light Industrial