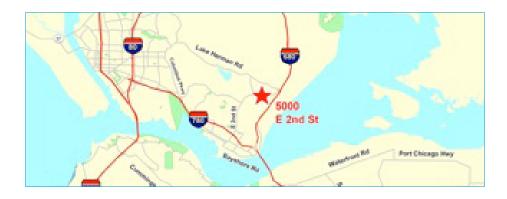

# **Property Description**

- > ±1,800 SF (30' x 60')
- > Easy Access to I-680 and I-780
- > Ideal for R&D/Light Industrial
- > Zoned: (GI) General Industrial (allows light manufacturing & warehouse related uses)
- > 2/1,000 parking ratio per unit
- > One (1) Grade Level Door (12'x12') per unit