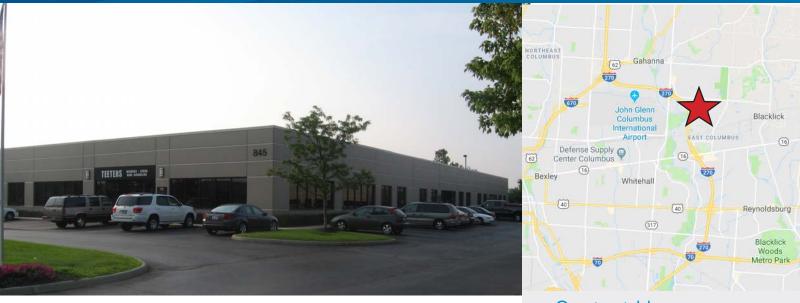

## 1000 Morrison Rd. & 845 Claycraft Rd.

GAHANNA, OHIO 43230

# MORRISON COMMERCE CENTER 1000 Morrison Rd. & 845 Claycraft Rd. > Flex Space

Well maintained Columbus flex warehouse space with easy access to I-670 and I-270 and just minutes from Easton or Downtown. Suites can accommodate most tenant requirements with additional contiguous space available.

## 1000 Morrison Rd. & 845 Claycraft Rd.