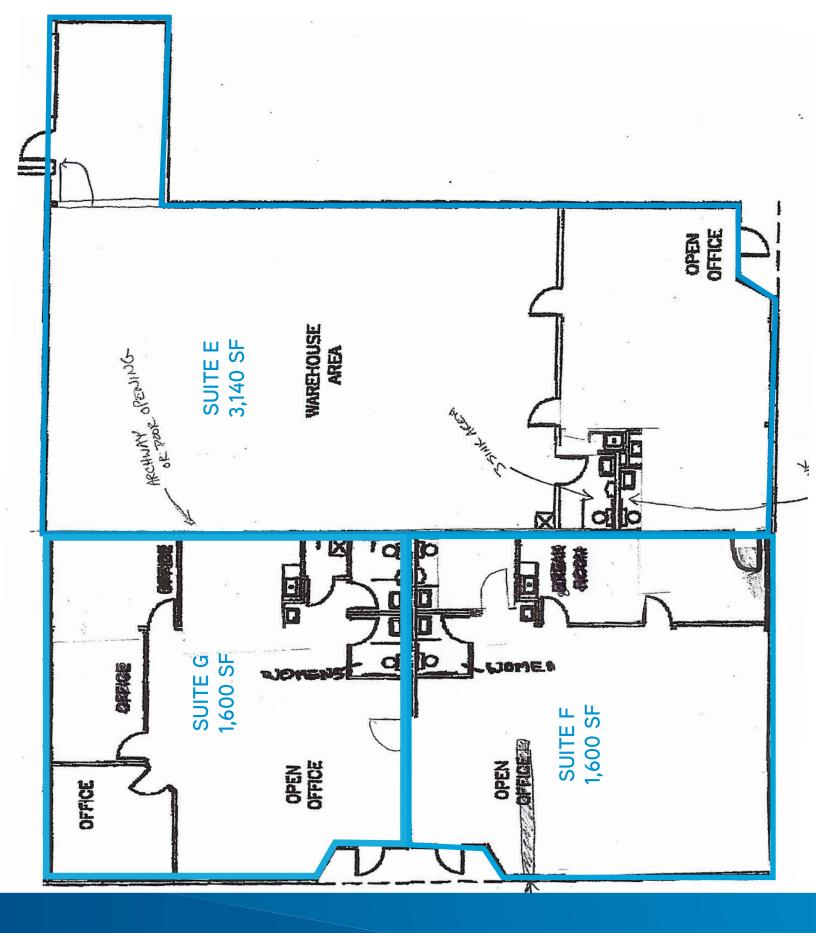

| Building:          | Suite: | Lease Rate (NNN): | Available:                                                                                                             |
|--------------------|--------|-------------------|------------------------------------------------------------------------------------------------------------------------|
| 845 Claycraft Road | Е      | \$7.00/SF         | 3,140 Office/Warehouse with one drive-in door. Approximately 30% open office/show with balance warehouse with full AC. |
|                    | F      | \$8.00/SF         | 1,600 SF Office.                                                                                                       |
|                    | G      | \$8.00/SF         | 1,600 SF Office                                                                                                        |
|                    | E/F    | \$7.50/SF         | 4,470 SF Office and Office/Ware-house, suites together.                                                                |
|                    | F/G    | \$8.00/SF         | 3,200 SF of all office space.<br>Double-entry.                                                                         |
|                    | E/F/G  | \$7.50/SF         | 6,340 SF made up of three suites. Numerous offices and fully air conditioned warehouse space with drive-in door.       |