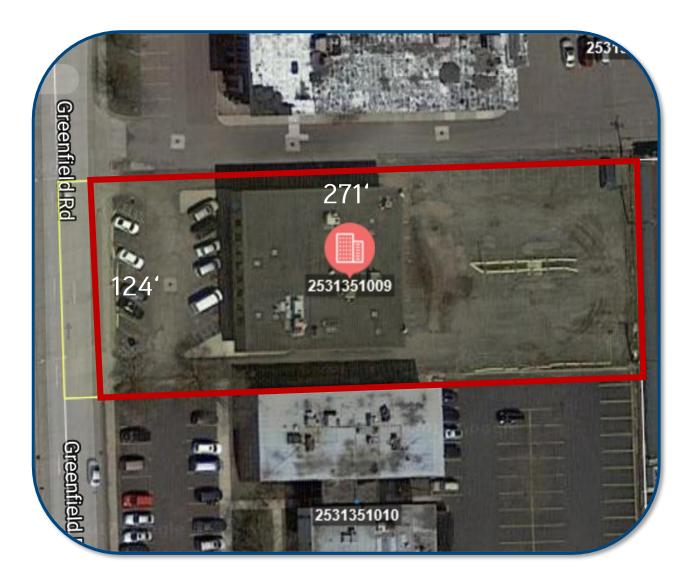

### > SITE PLAN

BEN HUBERT PHONE 248 540 1000 EXT 1864 EMAIL ben.hubert@colliers.com

20800 GREENFIELD ROAD | OAK PARK, MICHIGAN

### > PROPERTY HIGHLIGHTS

- 14,480 Square Foot Two Story Building on a 124' x 271' Lot
- First Floor 4,680 SF Retail/Office Space
  Second Floor 8,836 SF Office Space
- 2,730 SF on the First Floor is Currently Leased to Citizens Bank Until Second Quarter 2018