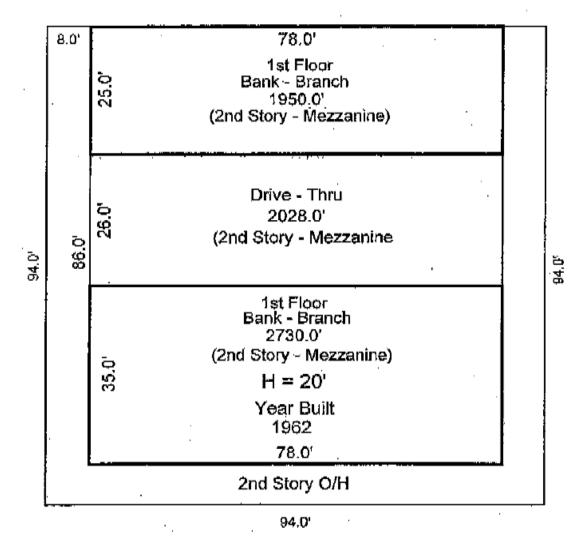

### > FLOOR PLAN

2nd Story & 2nd Story O/H Calc'd as Mezzanine 8836.0'

BEN HUBERT PHONE 248 540 1000 EXT 1864 EMAIL ben.hubert@colliers.com

### > PROPERTY HIGHLIGHTS

- 14,480 Square Foot Two Story Building on a 124' x 271' Lot
- First Floor 4,680 SF Retail/Office Space
  Second Floor 8,836 SF Office Space
- 2,730 SF on the First Floor is Currently Leased to Citizens Bank Until Second Quarter 2018