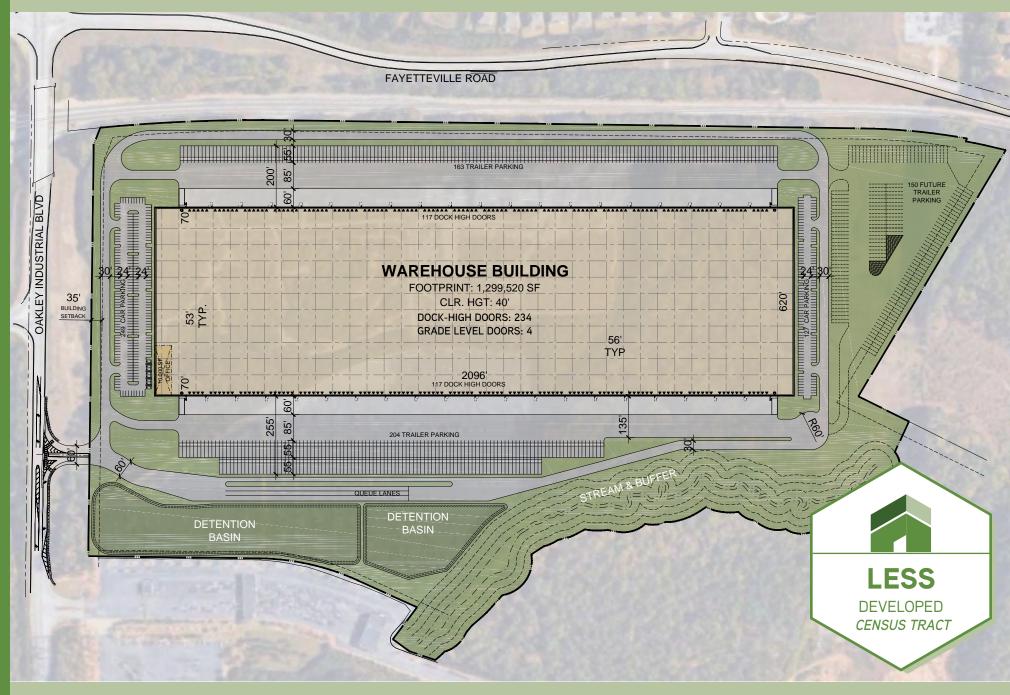

### POTENTIAL SITE PLAN

**SEAN BOSWELL** 

LOCATION:

Fairburn is conveniently located just off I-85 in the heart of South Atlanta's industrial market and provides excellent interstate, intermodal, and air access

# UP TO 1,299,520 SF DEVELOPMENT FIRST PARK FAIRBURN - GA-

4955 OAKLEY INDUSTRIAL BOULEVARD, FAIRBURN, GA 30213

**AVAILABLE:** 

SITE CONDITION:

Graded, Pad & Development

TRAILER/AUTO PARKING:

Abundant trailer and auto

parking

SPEED TO MARKET: First Park Fairburn can be delivered within 10 months of construction commencement

STATE OF THE ART: 600'-650' deep cross-dock

facility with deep truck courts, circular access, and easily secured for controlled campus

**INCENTIVES:** 

Located within a less developed census tract which provides \$3,500.00 tax credit for new jobs created for up to 5 years. Fulton County tax abatement in place