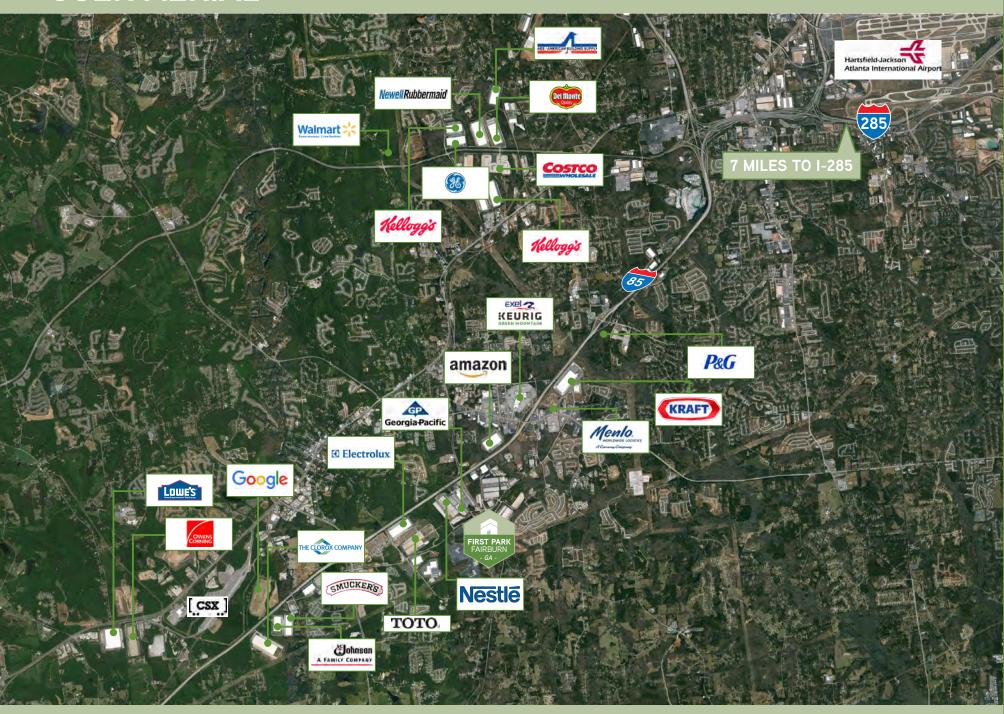

# **USER AERIAL**

Located within a less developed census tract which provides \$3,500.00 tax credit for new jobs created for up to 5 years.