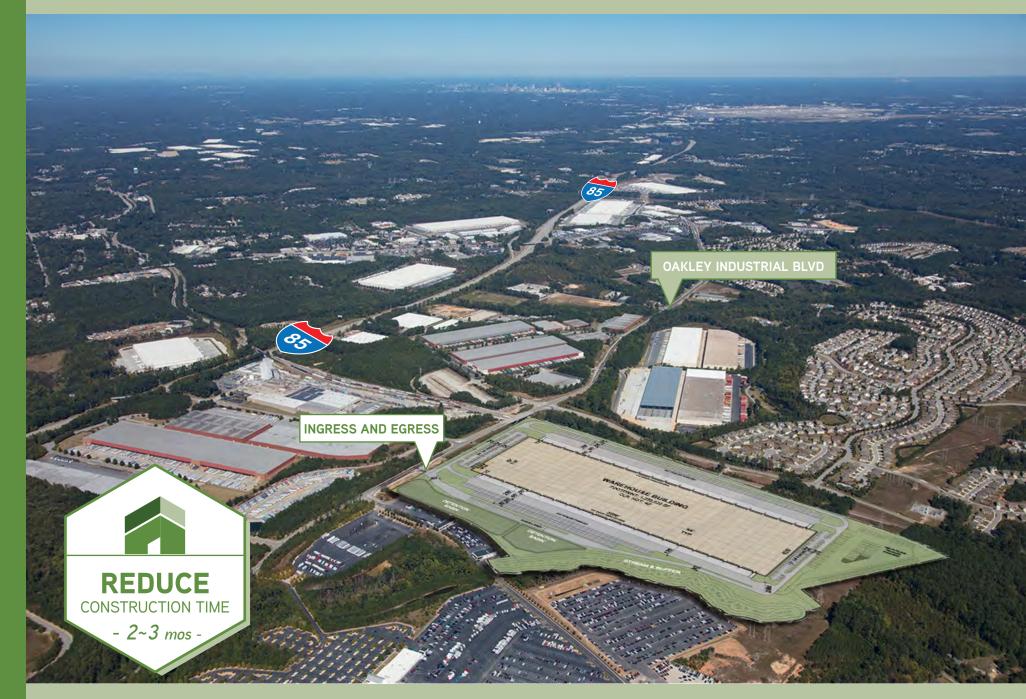

nd easily secured for controlled campus

**INCENTIVES:** 

Located within a less developed census tract which provides \$3,500.00 tax credit for new jobs created for up to 5 years. Fulton County tax abatement in place



### POTENTIAL SITE PLAN



**SEAN BOSWELL** 





LOCATION:

Fairburn is conveniently located just off I-85 in the heart of South Atlanta's industrial market and provides excellent interstate, intermodal, and air access

INTERSTAT ACCESS:

Excellent access to I-85, I-285, and all of metro Atlanta via two full

diamond interchanges

RAIL /
INTERMODAL:

Site is directly adjacent to CSX rail line and approximately 3.8 miles from the CSX Fairburn Intermodal

facility

AIR:

Site is approximately 10 miles from Atlanta's Hartsfield-Jackson International Airport



# **AERIAL**



# **USER AERIAL**





Located within a less developed census tract which provides \$3,500.00 tax credit for new jobs created for up to 5 years.

### PROPERTY TAX ABATEMENT

| YEAR | % OF FULLY ASSESSED TAXES DUE |
|------|-------------------------------|
| 1    | 50%                           |
| 2    | 55%                           |
| 3    | 60%                           |
| 4    | 65%                           |
| 5    | 70%                           |
| 6    | 75%                           |
| 7    | 80%                           |
| 8    | 85%                           |
| 9    | 90%                           |
| 10   | 95%                           |