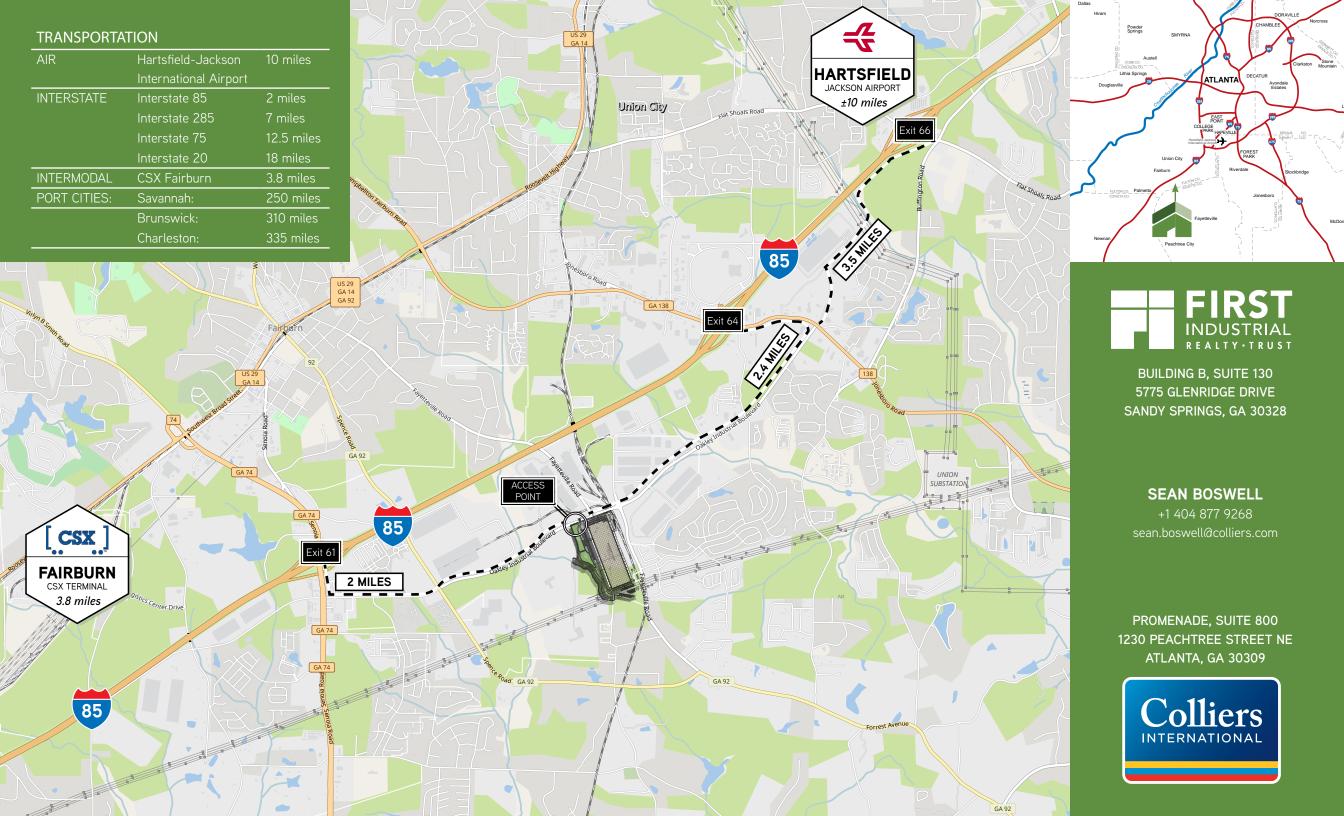

INTERSTAT ACCESS:

Excellent access to I-85, I-285, and all of metro Atlanta via two full

diamond interchanges

RAIL /
INTERMODAL:

Site is directly adjacent to CSX rail line and approximately 3.8 miles from the CSX Fairburn Intermodal

facility

AIR:

Site is approximately 10 miles from Atlanta's Hartsfield-Jackson International Airport