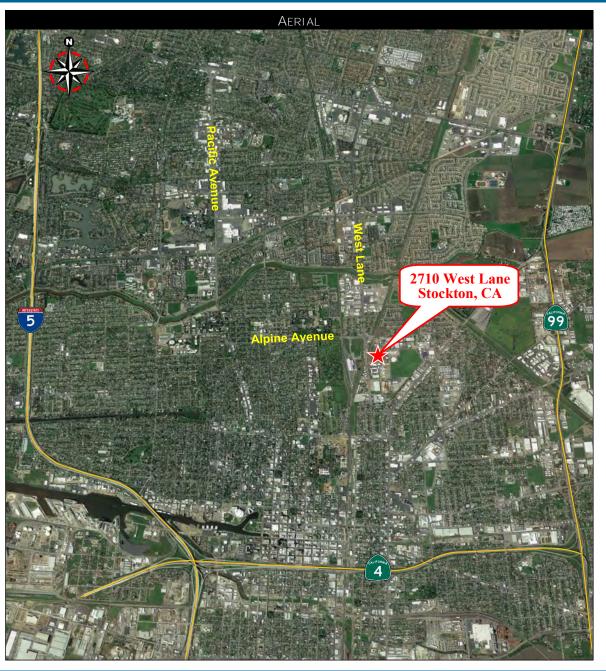

## FOR SALE - ±12.08 ACRE INDUSTRIAL SITE WITH UP RAIL 2710 West Lane, Stockton · CA

## Property Features:

| • Address: | 2710 West Lane     |
|------------|--------------------|
|            | Stockton, CA 95205 |

Parcel Size:

One (1) parcel totaling 12.08± Acres

I-L & I-G, City of Stockton