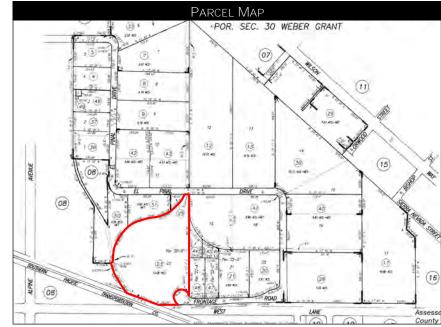

## Property Features:

| • Address: | 2710 West Lane     |
|------------|--------------------|
|            | Stockton, CA 95205 |

Parcel Size:

One (1) parcel totaling 12.08± Acres

I-L & I-G, City of Stockton

8" Service, City of Stockton

24" Service, City of Stockton

18" Service, California Water Service

• APN:

• Rail:

117-360-23

- Union Pacific Rail
- Zoning:
- Sewer:
- Water:
- Storm :
  - Gas:
  - Electric:
- Regional Location:
- Excellent access to the San Francisco Bay Area and all other destinations throughout Northern California and Northern Nevada. Excellent Owner-User acquisition providing West Lane exposure.
- Asking Price: \$2,078,500.00 (\$3.95 psf)