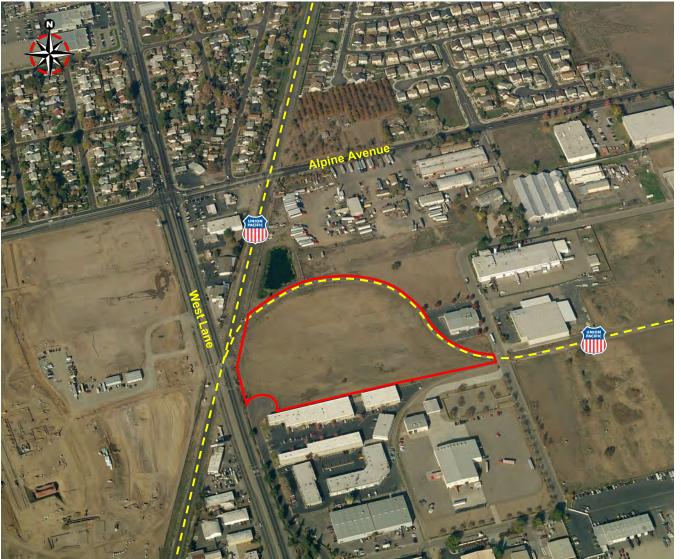

## FOR SALE - ±12.08 ACRE INDUSTRIAL SITE WITH UP RAIL 2710 West Lane, Stockton · CA

## Property Features:

| • Address: | 2710 West Lane     |
|------------|--------------------|
|            | Stockton, CA 95205 |

Parcel Size:

One (1) parcel totaling 12.08± Acres

I-L & I-G, City of Stockton

8" Service, City of Stockton

24" Service, City of Stockton

18" Service, California Water Service

• APN:

• Rail:

117-360-23

- Union Pacific Rail
- Zoning:
- Sewer:
- Water:
- Storm :
  - Gas:
  - Electric:
- Regional Location:
- Excellent access to the San Francisco Bay Area and all other destinations throughout Northern California and Northern Nevada. Excellent Owner-User acquisition providing West Lane exposure.
- Asking Price: \$2,078,500.00 (\$3.95 psf)