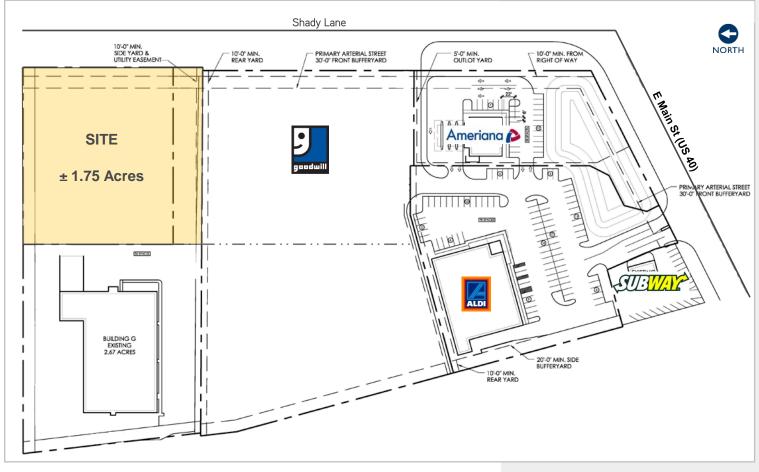

## Site Plan

| DEMOGRAPHICS                    |                         |          |          |
|---------------------------------|-------------------------|----------|----------|
|                                 | 1 Mile                  | 3 Miles  | 5 Miles  |
| 2013 Population                 | 4,696                   | 33,895   | 77,631   |
| 2018 Estimated Population       | 5,082                   | 36,185   | 82,109   |
| 2013 Households                 | 1,712                   | 12,517   | 27,663   |
| 2018 Estimated Households       | 1,838                   | 13,345   | 29,267   |
| 2013 Average Household Size     | 2.70                    | 2.68     | 2.70     |
| 2013 Average Household Income   | \$60,379                | \$73,182 | \$76,805 |
| 2018 Estimated Household Income | \$70,302                | \$86,019 | \$90,043 |
| AVERAGE TRAFFIC COUNT           |                         |          |          |
| US 40 / E Main St (east / west) | 26,840 vehicles per day |          |          |