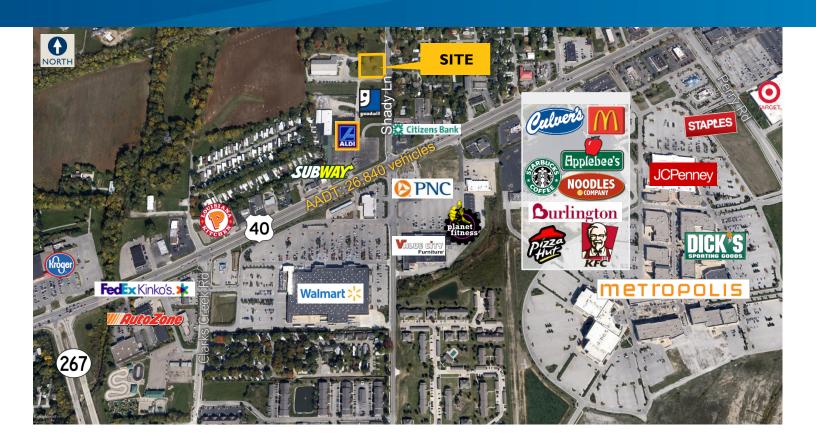

## Property Highlights

- > Land available for purchase off US 40 / E Main St
- > Outlot: ± 1.75 acres for \$275,000
- Zoned GC (General Commercial)
- > Easy access to Indianapolis International Airport
- > Close to Metropolis Lifestyle Center, numerous restaurants, banks and retail amenities
- Located in Hendricks County, the second fastest growing county in Indiana

## Site Plan

| DEMOGRAPHICS                    |                         |          |          |
|---------------------------------|-------------------------|----------|----------|
|                                 | 1 Mile                  | 3 Miles  | 5 Miles  |
| 2013 Population                 | 4,696                   | 33,895   | 77,631   |
| 2018 Estimated Population       | 5,082                   | 36,185   | 82,109   |
| 2013 Households                 | 1,712                   | 12,517   | 27,663   |
| 2018 Estimated Households       | 1,838                   | 13,345   | 29,267   |
| 2013 Average Household Size     | 2.70                    | 2.68     | 2.70     |
| 2013 Average Household Income   | \$60,379                | \$73,182 | \$76,805 |
| 2018 Estimated Household Income | \$70,302                | \$86,019 | \$90,043 |
| AVERAGE TRAFFIC COUNT           |                         |          |          |
| US 40 / E Main St (east / west) | 26,840 vehicles per day |          |          |