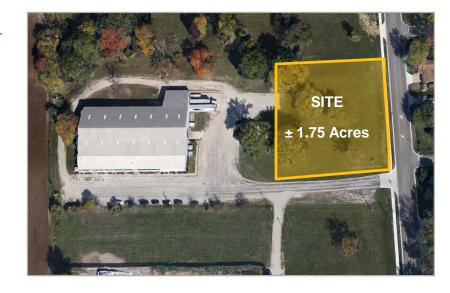

## Property Highlights

- > Land available for purchase off US 40 / E Main St
- > Outlot: ± 1.75 acres for \$275,000
- Zoned GC (General Commercial)
- > Easy access to Indianapolis International Airport
- > Close to Metropolis Lifestyle Center, numerous restaurants, banks and retail amenities
- Located in Hendricks County, the second fastest growing county in Indiana