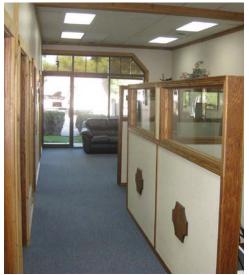

### PROPERTY INFORMATION

**Building Type:** Office

**Building Size:** 14,956 SF

Land Size: 1.04 Acres

Parking: 3.5/1,000 SF

TI Allowance: Negotiable

Lease Type: NNN (Est. \$2.50 psf)

Sale Price: \$850,000 - \$56.83 PSF

## SPACE AVAILABLE

| SUITE | SIZE     | NNN RATE   | SHOWINGS                |
|-------|----------|------------|-------------------------|
| Α     | 3,240 SF | \$7.20 PSF | On Lockbox              |
| В     | 5,292 SF | \$7.45 PSF | On Lockbox              |
| H*    | 1,140 SF | \$6.20 PSF | Occupied, contact agent |
| *     | 822 SF   | \$6.20 psf | Occupied, contact agent |
| J*    | 1,034 SF | \$6.20 psf | Occupied, contact agent |
|       |          |            |                         |

### **HIGHLIGHTS**

- Great value-add opportunity
- Two blocks from Emerald and Orchard
- Lowest NNN costs in the valley
- Street signage available
- Energy efficient lighting
- Tenants pay individually metered utilities
- Less than 2 miles to Downtown and less than 1 mile to I-84 exit