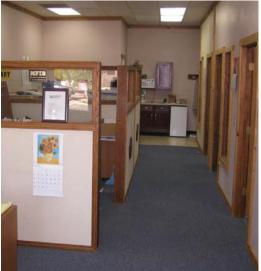

### PROPERTY INFORMATION

**Building Type:** Office

**Building Size:** 14,956 SF

Land Size: 1.04 Acres

Parking: 3.5/1,000 SF

TI Allowance: Negotiable

Lease Type: NNN (Est. \$2.50 psf)

Sale Price: \$850,000 - \$56.83 PSF

## SPACE AVAILABLE

| SUITE | SIZE     | NNN RATE   | SHOWINGS                |
|-------|----------|------------|-------------------------|
| Α     | 3,240 SF | \$7.20 PSF | On Lockbox              |
| В     | 5,292 SF | \$7.45 PSF | On Lockbox              |
| H*    | 1,140 SF | \$6.20 PSF | Occupied, contact agent |
| *     | 822 SF   | \$6.20 psf | Occupied, contact agent |
| J*    | 1,034 SF | \$6.20 psf | Occupied, contact agent |
|       |          |            |                         |

### **HIGHLIGHTS**

- Great value-add opportunity
- Two blocks from Emerald and Orchard
- Lowest NNN costs in the valley
- Street signage available
- Energy efficient lighting
- Tenants pay individually metered utilities
- Less than 2 miles to Downtown and less than 1 mile to I-84 exit