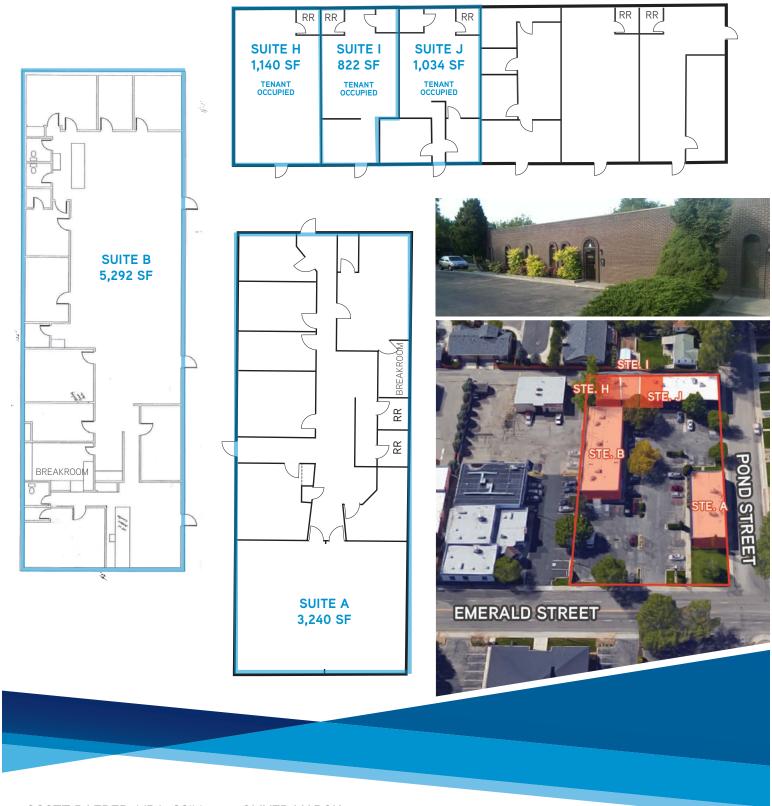

## SPACE AVAILABLE

| SUITE | SIZE     | NNN RATE   | SHOWINGS                |
|-------|----------|------------|-------------------------|
| Α     | 3,240 SF | \$7.20 PSF | On Lockbox              |
| В     | 5,292 SF | \$7.45 PSF | On Lockbox              |
| H*    | 1,140 SF | \$6.20 PSF | Occupied, contact agent |
| *     | 822 SF   | \$6.20 psf | Occupied, contact agent |
| J*    | 1,034 SF | \$6.20 psf | Occupied, contact agent |
|       |          |            |                         |

\* Suites can be combined