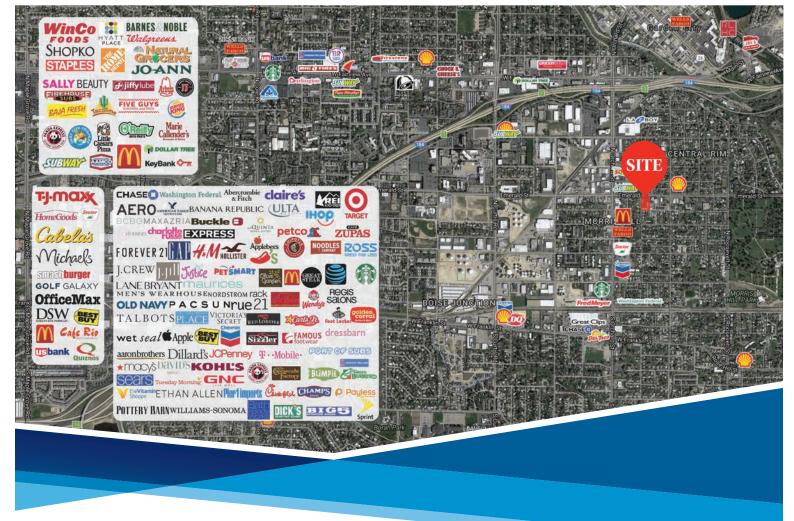

### **HIGHLIGHTS**

- Great value-add opportunity
- Two blocks from Emerald and Orchard
- Lowest NNN costs in the valley
- Street signage available
- Energy efficient lighting
- Tenants pay individually metered utilities
- Less than 2 miles to Downtown and less than 1 mile to I-84 exit

# **4795 W EMERALD STREET**

BOISE, ID

SCOTT RAEBER, MBA, CCIM 208 472 2817 scott.raeber@colliers.com

**OLIVER MARON** 208 472 2839 oliver.maron@colliers.com

## **4795 W EMERALD STREET**

BOISE, ID

SCOTT RAEBER, MBA, CCIM 208 472 2817 scott.raeber@colliers.com

**OLIVER MARON** 208 472 2839 oliver.maron@colliers.com