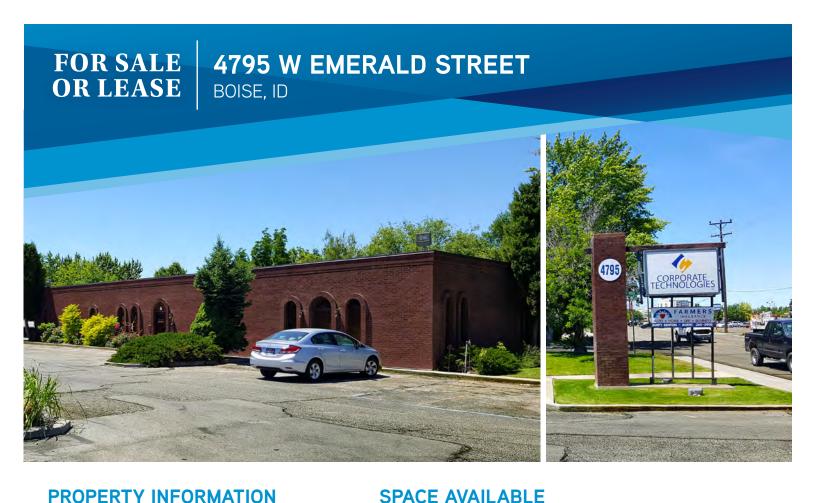

# **4795 W EMERALD STREET**

BOISE, ID

SCOTT RAEBER, MBA, CCIM 208 472 2817 scott.raeber@colliers.com

**OLIVER MARON** 208 472 2839 oliver.maron@colliers.com

## **FOR SALE OR LEASE**

### **4795 W EMERALD STREET**

BOISE, ID

SCOTT RAEBER, MBA, CCIM 208 472 2817 scott.raeber@colliers.com

**OLIVER MARON** 208 472 2839 oliver.maron@colliers.com

#### PROPERTY INFORMATION

**Building Type:** Office

**Building Size:** 14,956 SF

Land Size: 1.04 Acres

Parking: 3.5/1,000 SF

TI Allowance: Negotiable

NNN (Est. \$2.50 PSF) Lease Type:

Sale Price: \$850,000 - \$56.83 PSF