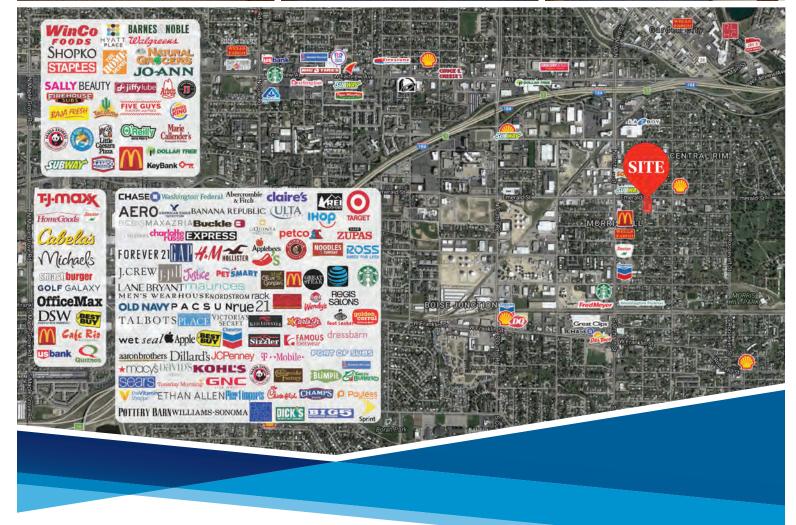

#### **HIGHLIGHTS**

- Great value-add opportunity
- Two blocks from Emerald and Orchard
- Lowest NNN costs in the valley
- Street signage available
- Energy efficient lighting
- Tenants pay individually metered utilities
- Less than 2 miles to Downtown and less than 1 mile to I-84 exit