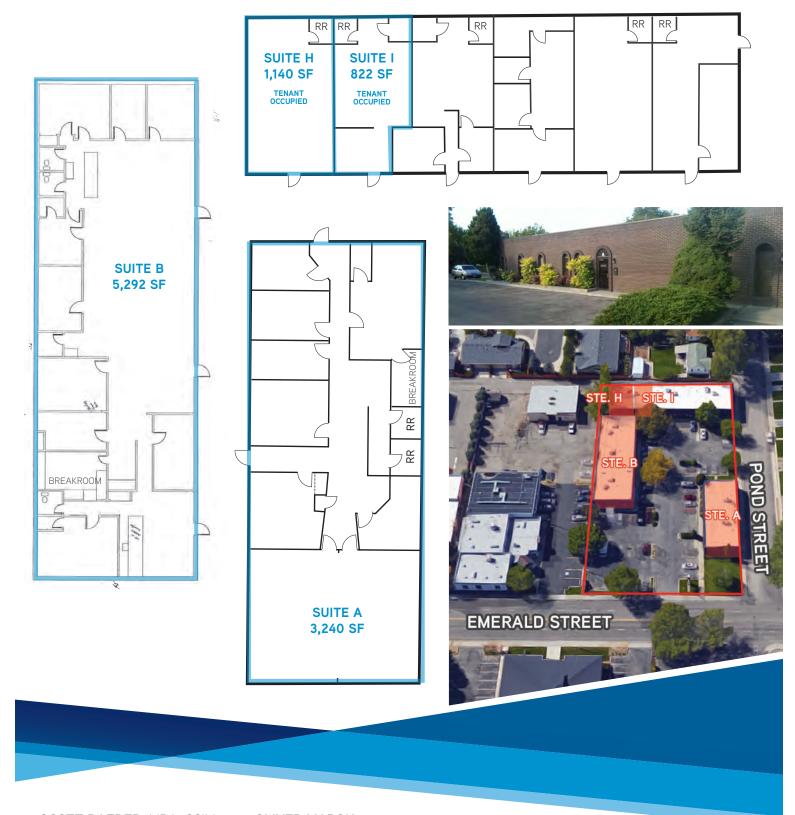

# H\*

SIZE

3,240 SF

5.292 SF

SUITE

Α

В

|\*

1,140 SF \$6.20 PSF \$6.20 PSF 822 SF

**NNN RATE** 

\$7.20 PSF

\$7.45 PSF

### **SHOWINGS**

On Lockbox On Lockbox Occupied, contact agent Occupied, contact agent

\* Suites can be combined

#### **HIGHLIGHTS**

- Great value-add opportunity
- Two blocks from Emerald and Orchard
- Lowest NNN costs in the valley
- Street signage available
- Energy efficient lighting
- Tenants pay individually metered utilities
- Less than 2 miles to Downtown and less than 1 mile to I-84 exit