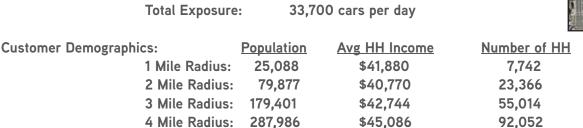

Customer Traffic: Cedar Avenue: 21,000 cars per day

Clinton Avenue: 12,700 cars per day
Total Exposure: 33,700 cars per day

Asking Price: \$995,000 (\$41.12/sf) REDUCED! \$795,000 (\$32.86/sf)

412,141

Asking Rent: \$6,500/mo/NNN (Rent Only \$0.27/SF/Month)

5 Mile Radius:

Availablity: 30 days notice.

\$49,426

132,842