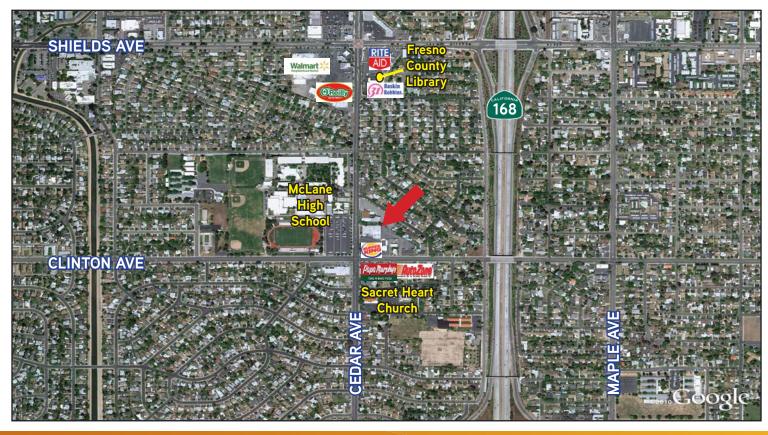

## 2424 N. Cedar Avenue

AT THE NEC CEDAR AND CLINTON AVENUES, FRESNO, CALIFORNIA

## **Property Features**

- > Retail Showroom Location!
- High Traffic and Exposure.
- > Across From McLane High School.
- > Flexible Zoning.
- > Strong Demographics.
- > Retail and Office Uses
- Very Low Price and Rent!

## 2424 N. Cedar Avenue > Property Summary

Location: 2424 N. Cedar Avenue, at the Northeast corner of Cedar and Clinton, Fresno, California

Size: 24,196 square feet building on 1.34 acres.

Zoning: C-C/Commercial Community, City of Fresno