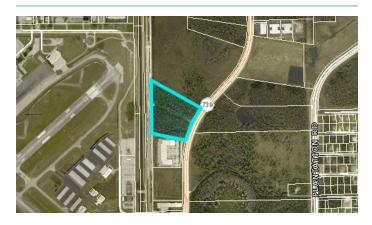

#### **LOCATION**

Located on Metro Parkway just south of Colonial Blvd., a major east / west corridor in Lee County. A central Lee County location within close proximity to Page Field Airport, Southwest Florida International Airport, I-75 and US 41.

# PROPERTY DETAILS

> 9.27± Acres

> Taxes: Nov 2016 \$6,086

> Strap #: 06-45-25-P1-00063.0040

> Zoned: PUD (Planned Unit Development) City of Ft Myers

> All public utilities