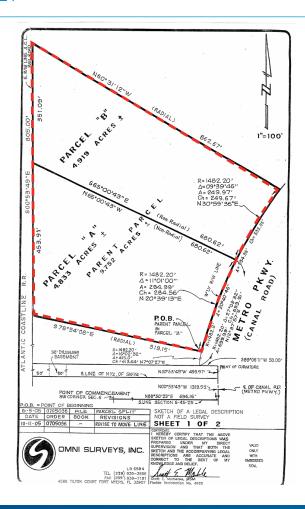

Asking: \$2,540,420 or \$6/SF

DAN MILLER 239 689 4900 dan.miller@colliers.com



**COLLIERS INTERNATIONAL** 

13241 University Drive, Suite 10° Fort Myers, FL 33907 239 418 0300 www.collier.com 10540 Metro Parkway Fort Myers, FL 33966



# 10540 Metro Parkway, Fort Myers, FL

#### **LOCATION**

Located on Metro Parkway just south of Colonial Blvd., a major east / west corridor in Lee County. A central Lee County location within close proximity to Page Field Airport, Southwest Florida International Airport, I-75 and US 41.

# PROPERTY DETAILS

> 9.27± Acres

> Taxes: Nov 2016 \$6,086

> Strap #: 06-45-25-P1-00063.0040

> Zoned: PUD (Planned Unit Development) City of Ft Myers

> All public utilities

### **SURVEY**





# **CONTACT US**

DAN MILLER 239 689 4900 dan.miller@colliers.com

Asking: \$2,540,420 or \$6/SF

This document/email has been prepared by Colliers International for advertising and general information only. Colliers International makes no guarantees, representations or warranties of any kind, expressed or implied, regarding the information including, but not limited to, warranties of content, accuracy and reliability. Any interested party should undertake their own inquiries as to the accuracy of the information. Colliers International excludes unequivocally all inferred or implied terms, conditions and warranties arising out of this document and excludes all liability for loss and damages arising there from. This publication is the copyrighted property of Colliers International and /