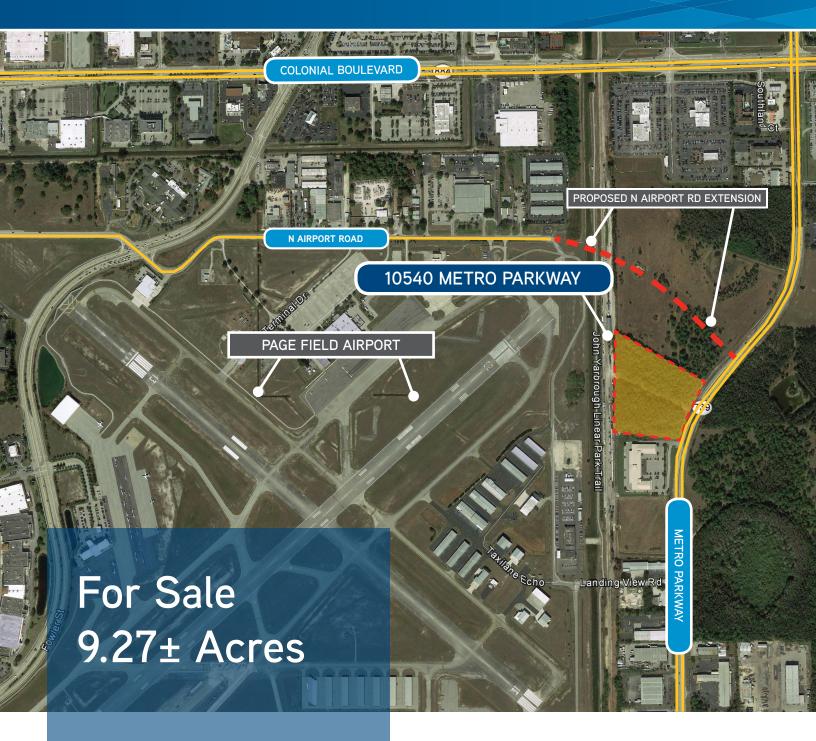

#### **LOCATION**

Located on Metro Parkway just south of Colonial Blvd., a major east / west corridor in Lee County. A central Lee County location within close proximity to Page Field Airport, Southwest Florida International Airport, I-75 and US 41.

# PROPERTY DETAILS

> 9.27± Acres

> Taxes: Nov 2016 \$6,086

> Strap #: 06-45-25-P1-00063.0040

> Zoned: PUD (Planned Unit Development) City of Ft Myers

> All public utilities