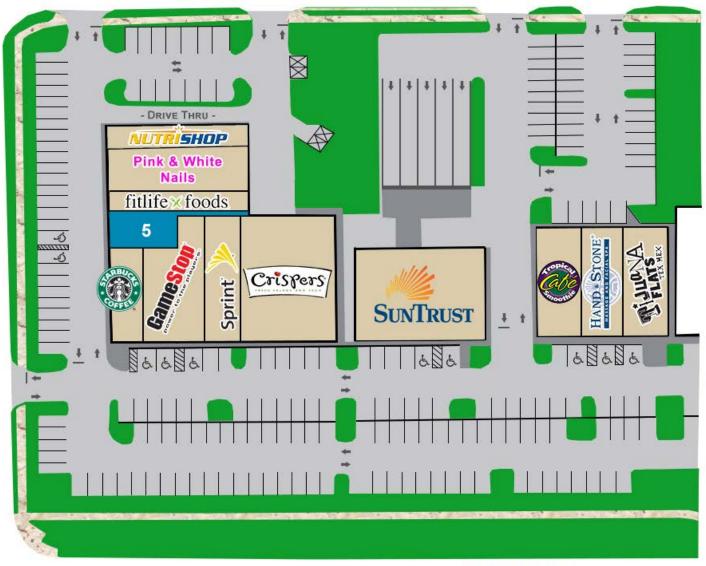

### Site Plan

Causeway Boulevard

58,594 AADT

| DEMOGRAPHICS             |          |          |          |  |
|--------------------------|----------|----------|----------|--|
|                          | 1 Mile   | 3 Miles  | 5 Miles  |  |
| Total Population         | 10,325   | 87,733   | 182,658  |  |
| Daytime Population       | 7,538    | 44,696   | 88,682   |  |
| Average Household Income | \$57,588 | \$59,492 | \$63,376 |  |
| Median Age               | 32.2     | 33.4     | 35.6     |  |

## Availabilities

| SUITE | TENANT                     |  |
|-------|----------------------------|--|
| 1     | NutriShop                  |  |
| 2-3   | Pink & White Nails         |  |
| 4     | Fit Life Foods             |  |
| 5     | Available soon             |  |
| 6     | Starbucks                  |  |
| 7-8   | Game Stop                  |  |
| 9     | Sprint                     |  |
| 10    | Crispers                   |  |
| 11    | Suntrust                   |  |
| 12    | Tropical Smoothie Cafe     |  |
| 13    | Hand & Stone Massage & Spa |  |
| 14    | Tijuana Flats              |  |
|       | TOTAL                      |  |