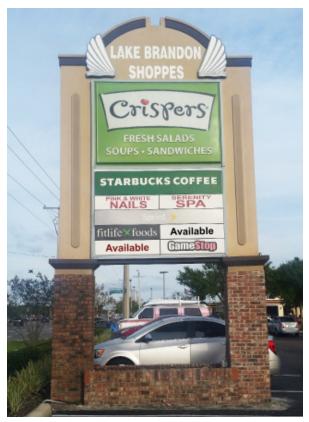

## Availabilities

| SUITE | TENANT                     |  |
|-------|----------------------------|--|
| 1     | NutriShop                  |  |
| 2-3   | Pink & White Nails         |  |
| 4     | Fit Life Foods             |  |
| 5     | Available soon             |  |
| 6     | Starbucks                  |  |
| 7-8   | Game Stop                  |  |
| 9     | Sprint                     |  |
| 10    | Crispers                   |  |
| 11    | Suntrust                   |  |
| 12    | Tropical Smoothie Cafe     |  |
| 13    | Hand & Stone Massage & Spa |  |
| 14    | Tijuana Flats              |  |
|       | TOTAL                      |  |