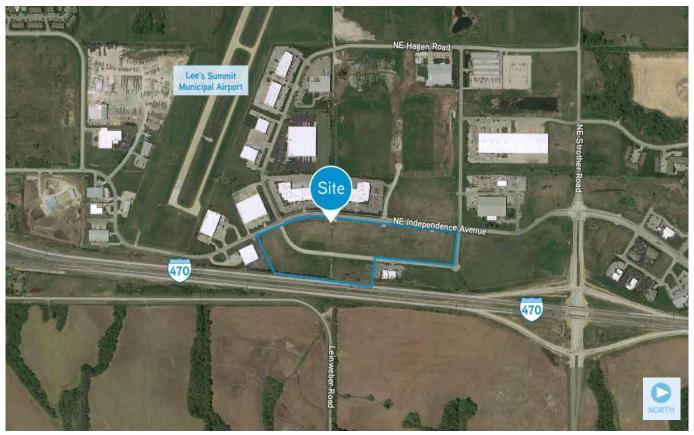

Kansas City, MO 64111 www.colliers.com

#### FOR SALE > LAND SITES OR BUILD-TO-SUIT

## Lakewood Business Park

LEE'S SUMMIT, MISSOURI

#### SITE PLAN



## **Property Features**

- > Available: 1 10 acre sites for sale or build-to-suit
- > Attractive business park setting in growing Lee's Summit, MO
- > All utilities to site (water, gas, electric, & sewer)
- > Site grading completed
- > I-470 visibility and direct access via Strother Road
- > Flexible planned mixed-use (PMIX) zoning to accommodate industrial, office and retail uses
- > Incentives available
- > Numerous restaurants and retail in close proximity
- > Sale price: \$5.50 \$6.00 PSF
- > Lease rate: contact Broker

#### FOR SALE > LAND SITES OR BUILD-TO-SUIT

## Lakewood Business Park

#### LEE'S SUMMIT, MISSOURI

#### AERIAL



### **Economic Development Contacts**

- LEE'S SUMMIT ECONOMIC DEVELOPMENT COUNCIL Rick McDowell, President & CEO +1 816 525 6617 rmcdowell@leessummit.org
- MISSOURI PARTNERSHIP
  Clint O'Neal, VP of Business Recruitment
  +1 314 725 0949
  clint@missouripartnership.com

#### FOR LEASE > LAND SITES OR BUILD-TO-SUIT

## Lakewood Business Park

LEE'S SUMMIT, MISSOURI



### Contact Us

JOHN STAFFORD SIOR, CCIM +1 816 556 1184 KANSAS CITY, MO john.stafford@colliers.com

### Please contact us to see this property

COLLIERS INTERNATIONAL 4520 Main Street, Suite 1000 Kansas City, MO 64111

www.colliers.com

This document has been prepared by Colliers International for advertising and general information only. Colliers International makes no guarantees, representations or warranties of any kind