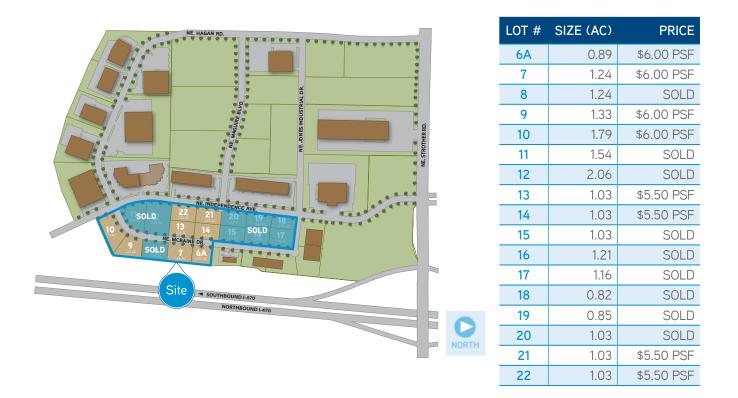

#### SITE PLAN

## **Property Features**

- > Available: 1 10 acre sites for sale or build-to-suit
- > Attractive business park setting in growing Lee's Summit, MO
- > All utilities to site (water, gas, electric, & sewer)
- > Site grading completed
- > I-470 visibility and direct access via Strother Road
- > Flexible planned mixed-use (PMIX) zoning to accommodate industrial, office and retail uses
- > Incentives available
- > Numerous restaurants and retail in close proximity
- > Sale price: \$5.50 \$6.00 PSF
- > Lease rate: contact Broker