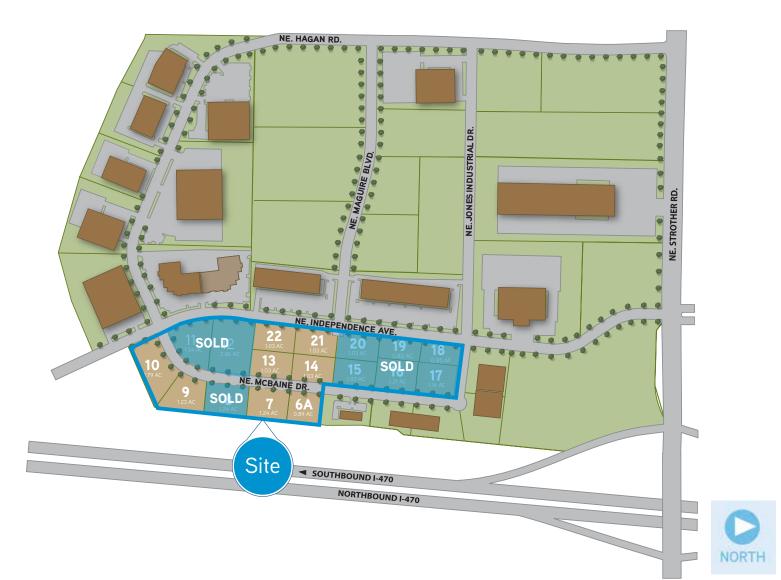

#### SITE PLAN

## **Property Features**

- > Available: 1 10 acre sites for sale or build-to-suit
- > Attractive business park setting in growing Lee's Summit, MO
- > All utilities to site (water, gas, electric, & sewer)
- > Site grading completed
- > I-470 visibility and direct access via Strother Road
- > Flexible planned mixed-use (PMIX) zoning to accommodate industrial, office and retail uses
- > Incentives available
- > Numerous restaurants and retail in close proximity
- > Sale price: \$5.50 \$6.00 PSF
- > Lease rate: contact Broker