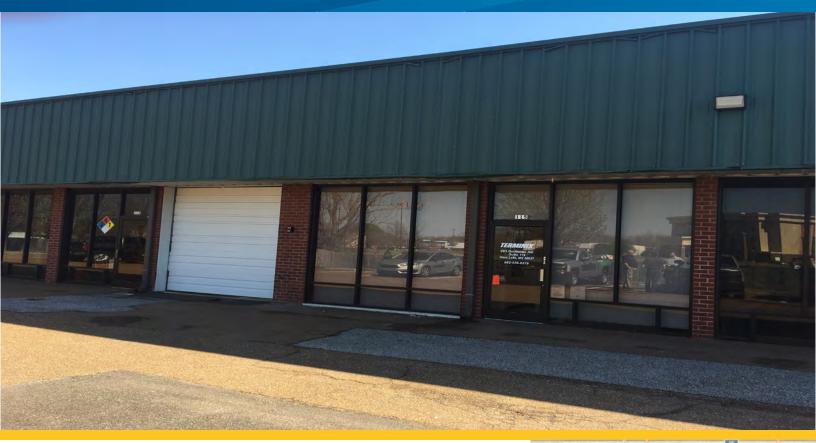

## Interstate Crossing

983 GOODMAN RD, SUITE 115, HORN LAKE, MISSISSIPPI 38637

## **Property Features**

- > Sublease opportunity thru March 2021
- > 2,200 RSF
- > 50/50 office to warehouse ratio
- Space includes two private offices, large multi-purpose room, kitchenette, fax/copy room, and warehouse
- > On Goodman Rd with easy access to Interstate 55