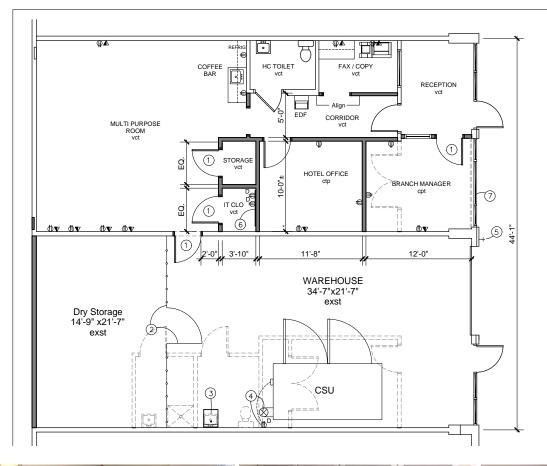

## 983 Goodman Road, Suite 115 > Floor Plan

**Reception Area** 

Multi Purpose Room

**Break Area** 

**Office Corridor** 

Multi Purpose Room

Copy Room

Information contained herein was obtained from sources deemed to be reilable. It is submitted subject to errors, omissions, and without warranty.