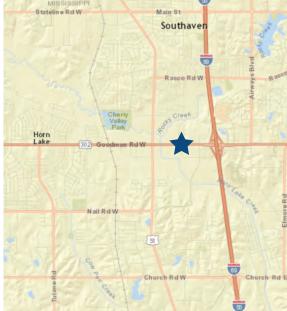

## Interstate Crossing

983 GOODMAN RD, SUITE 115, HORN LAKE, MISSISSIPPI 38637

## **Property Features**

- > Sublease opportunity thru March 2021
- > 2,200 RSF
- > 50/50 office to warehouse ratio
- Space includes two private offices, large multi-purpose room, kitchenette, fax/copy room, and warehouse
- > On Goodman Rd with easy access to Interstate 55