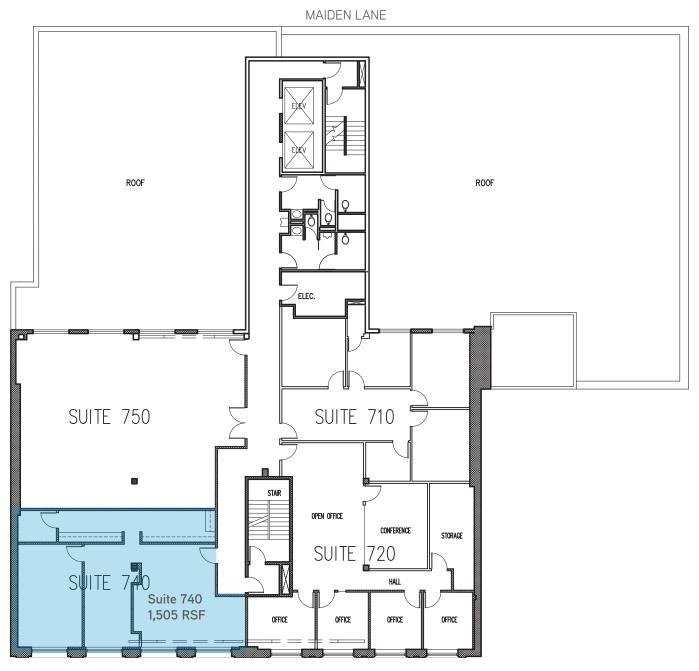

## Lease Availabilities

- > Suite 740 1,505 RSF
- > Suite 530 3,078 RSF
- > Excellent natural light
- Prime Union Square location with entrance
  off Maiden Lane
- > Easily accessible to BART and MUNI
- > 24/7 Security