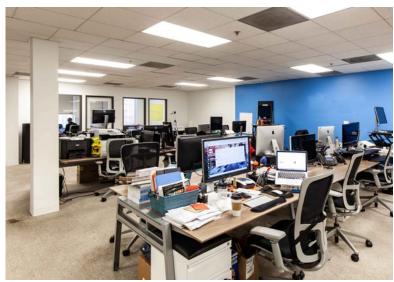

## Lease Availabilities

- > Suite 740 1,505 RSF
- > Suite 530 3,078 RSF
- > Excellent natural light
- Prime Union Square location with entrance
  off Maiden Lane
- > Easily accessible to BART and MUNI
- > 24/7 Security

# Suite 530 - Approximately 3,078 Rentable Square Feet

- > 1 Conference room
- > 4 Private offices
- > Break room
- > Open plan area