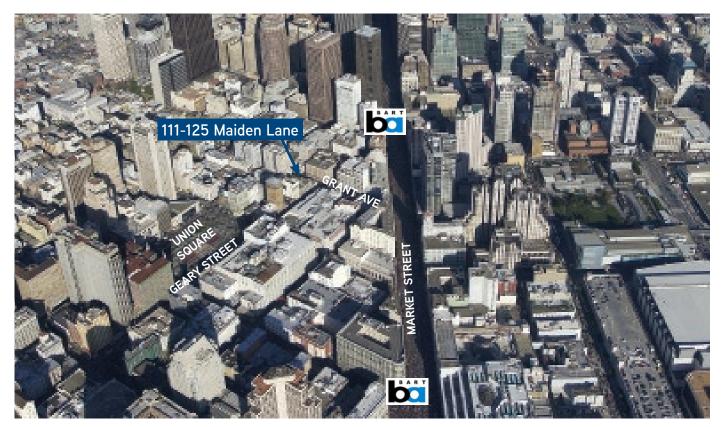

## Lease Availabilities

- > Suite 740 1,505 RSF
- > Suite 530 3,078 RSF
- > Excellent natural light
- Prime Union Square location with entrance
  off Maiden Lane
- > Easily accessible to BART and MUNI
- > 24/7 Security

#### GEARY STREET

This marketing piece has been prepared by Colliers International for general information only. Information contained herein has been obtained from sources deemed reliable and no representation is made as to the accuracy thereof. Colliers International does not guarantee, warrant or represent that the information contained in this document is correct. Any interested party should undertake their own inquiries as to the accuracy of the information. Colliers International excludes equivocally all inferred or implied terms, conditions and warranties arising out of this document and excludes liability for loss and damages arising there from.