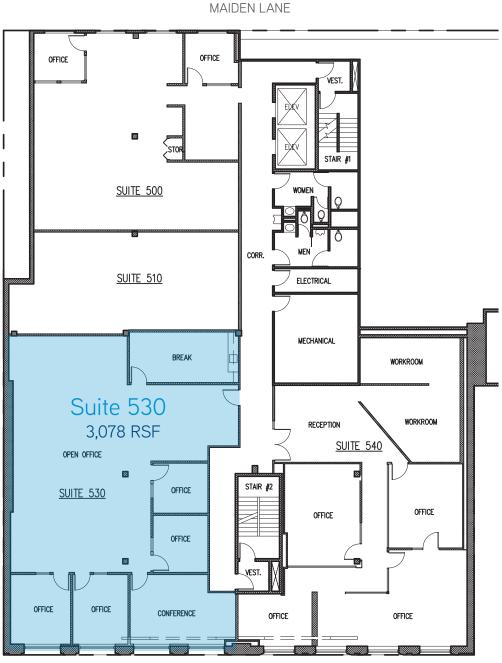

# Suite 530 - Approximately 3,078 Rentable Square Feet

- > 1 Conference room
- > 4 Private offices
- > Break room
- > Open plan area