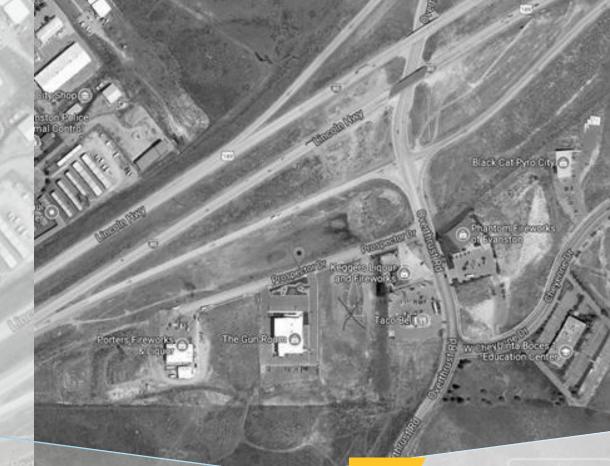

## **361 PROSPECTOR DRIVE**

361 Prospector Drive, Evanston, WY 82930

## LOT SIZE: 3.89 SF SALE PRICE (\$): 600,000

## FEATURES AND AMENITIES

Retail Land For Sale 3,89 acres Prospector Drive, I-80 Frontage with great visibility 280 ft Frontage (approx.) Zoned HB-E highway Business Established Immediate I-80 access Unmatched for highway service