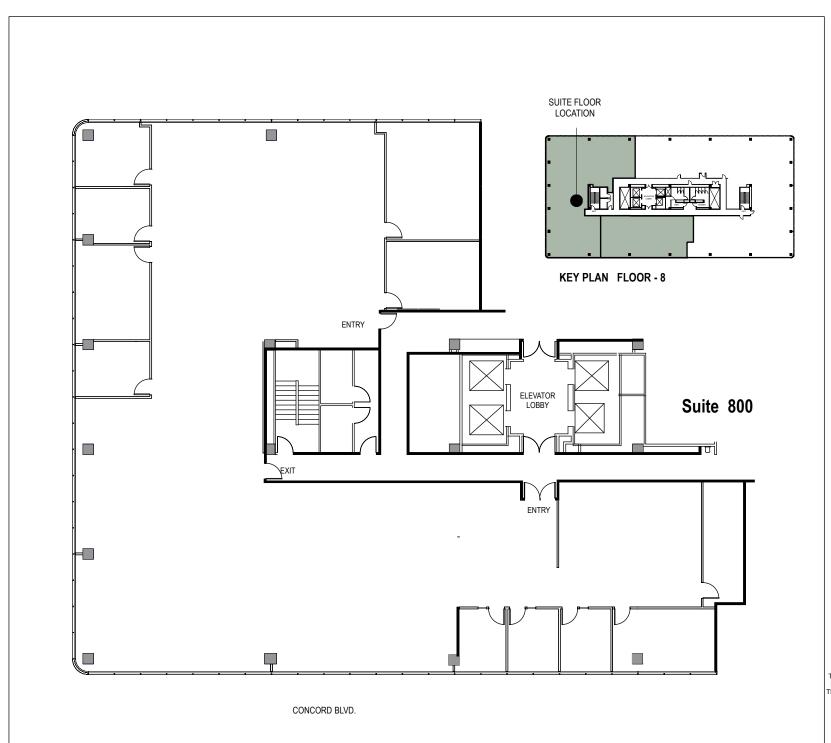

## Sutter Square

1800 Sutter Street Concord, CA 94520

Eighth Floor

Proudly Owned By:

Approximate Area Calculations Subject To Verification:

10,457 rsf

As-built Plan To Be Verified

This information displayed while not guaranteed has been secured by sources we believe to be reliable. This information is subject to errors & omissions. Any tenant should conduct their own investigation.