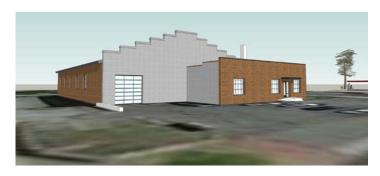

## PROPERTY FEATURES

- > Easy access to Shockoe Bottom and Downtown
- > 7,238 SF total space 1,000 SF office space
- > Total site acreage 0.44
- > 38 on-site parking spaces
- > Zoned M-1
- > Signalized intersection
- > Potential for outdoor patio/seating
- > Renovations planned on Historic 1900 building
- > Call agent for details