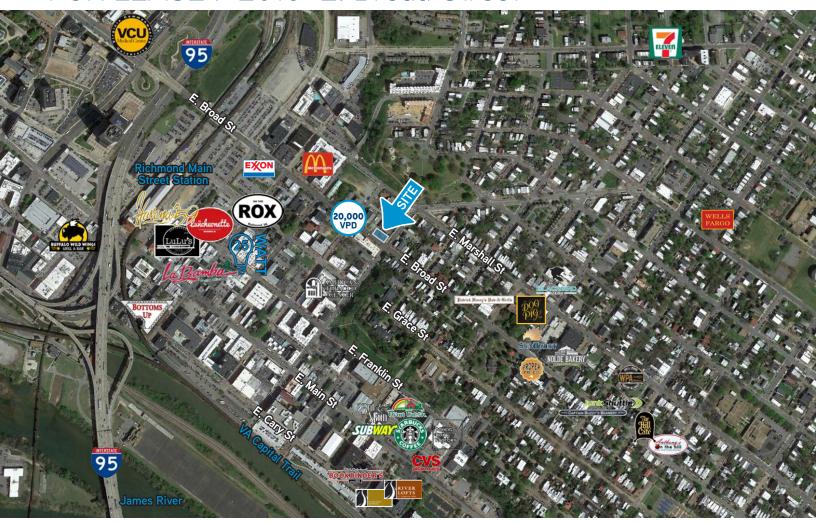

Traffic Counts - Broad Street ±20,000 VPD

| DEMOGRAPHIC FACTS | 1 Mile   | 3 Miles  | 5 Miles  |
|-------------------|----------|----------|----------|
| Population        | 16,806   | 107,566  | 220,032  |
| Total Employees   | 27,601   | 66,202   | 122,421  |
| Average HH Income | \$55,070 | \$48,718 | \$55,369 |