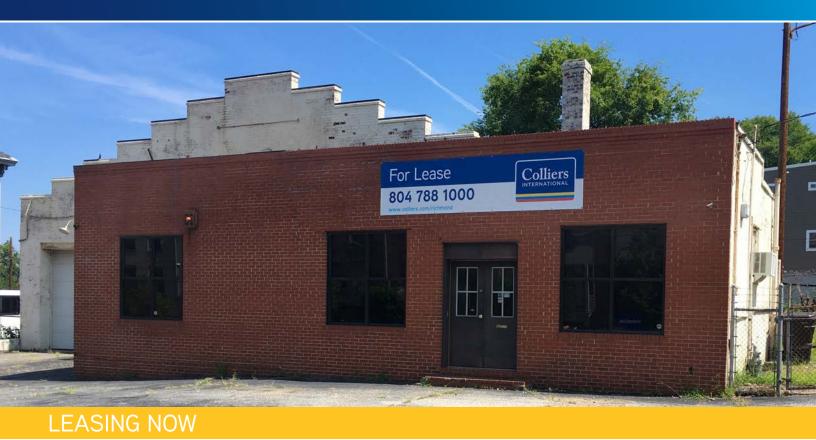

# 2018 E. Broad Street

RICHMOND, VA 23223

## PROPERTY FEATURES

- > Easy access to Shockoe Bottom and Downtown
- > 7,238 SF total space 1,000 SF office space
- > Total site acreage 0.44
- > 38 on-site parking spaces
- > Zoned M-1
- > Signalized intersection
- > Potential for outdoor patio/seating
- > Renovations planned on Historic 1900 building
- > Call agent for details