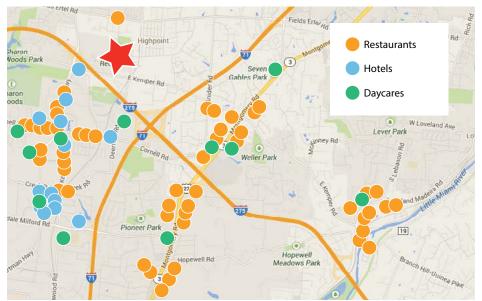

#### **KEY HIGHLIGHTS**

- > Affordable and attractive rental rates available
- > On site ownership and management
- > Located off Kemper Road, close to I-275/Reed Hartman interchange
- > Move-in ready offices
- > Building amenities include: 2-story multi-tenant floors, break rooms, elevators
- > Abundant parking available
- > Close proximity to numerous restaurants, banking and hotels
- > \$11.95 Base Rent