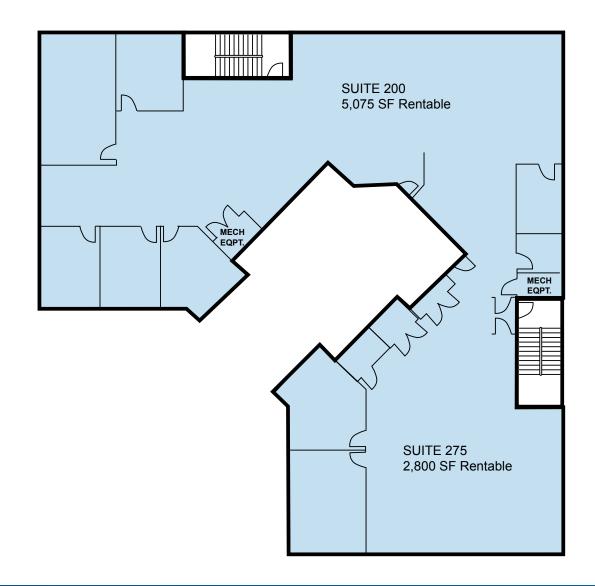

## PROPERTY DETAILS

|                  | 11802      | 11804     |
|------------------|------------|-----------|
| Property Size    | 15,456 SF  | 20,131 SF |
| Avail. SF        | 5,000 SF   | 7,875 SF  |
| Max. Contig.     | 5,000 SF   | 7,875 SF  |
| Smallest Contig. | 2,500 SF   | 2,800 SF  |
| Year Built       | 1992       | 2000      |
| # of Stories     | 2          | 3         |
| Elevator         | 1          | 1         |
| Parking Lot      | 167 spaces |           |