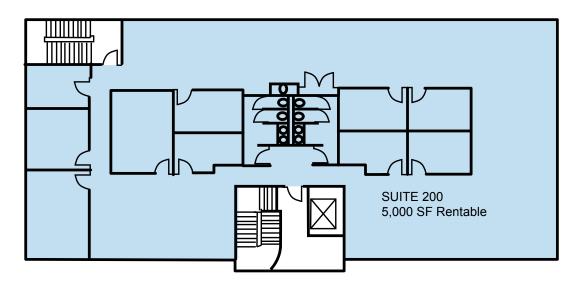

### 11804 CONREY ROAD -

## PROPERTY DETAILS

|                  | 11802      | 11804     |
|------------------|------------|-----------|
| Property Size    | 15,456 SF  | 20,131 SF |
| Avail. SF        | 5,000 SF   | 7,875 SF  |
| Max. Contig.     | 5,000 SF   | 7,875 SF  |
| Smallest Contig. | 2,500 SF   | 2,800 SF  |
| Year Built       | 1992       | 2000      |
| # of Stories     | 2          | 3         |
| Elevator         | 1          | 1         |
| Parking Lot      | 167 spaces |           |