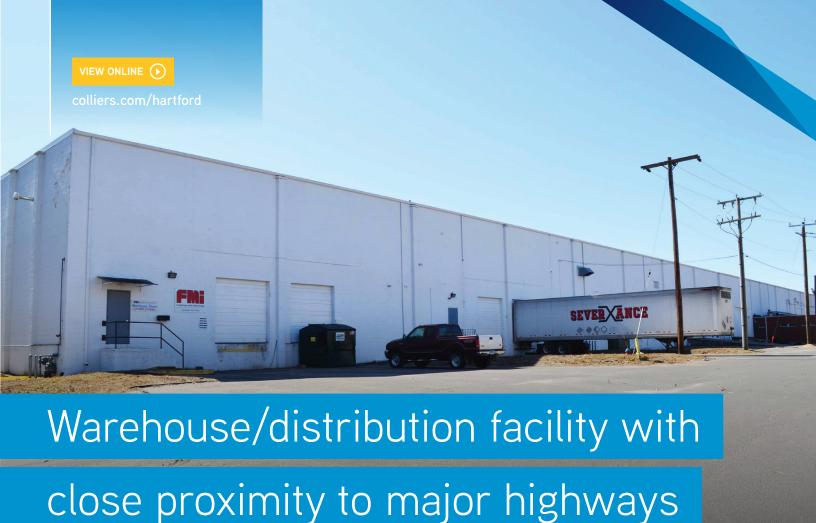

## 12-14 Eastern Park Road | East Hartford, CT 06108

12-14 Eastern Park Road is a +/-81,475 square foot warehouse/distribution facility with close proximity to major highways. The property has 25,000 square feet available for lease with dock and drive-in loading. The building is fully sprinklered. 12-14 Eastern Park Road is a +/-81,475 square foot warehouse/distribution facility with close proximity to major highways. The property has 25,000 square feet available for lease with dock and drive-in loading. The