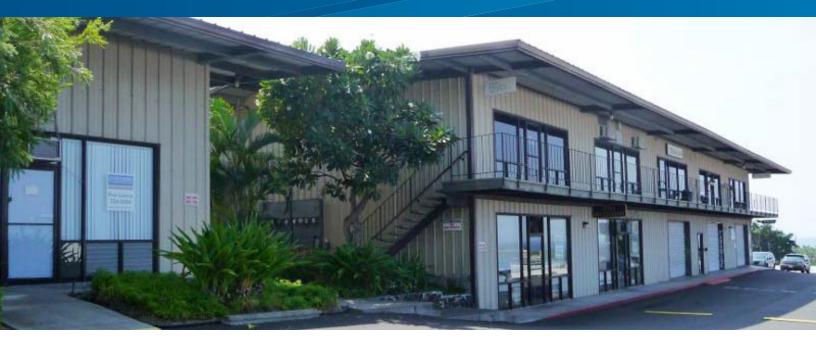

#### **Property Description**

Located in the Kailua-Kona Old Industrial Park area, this metal building structured center is tucked away at the end of Alapa Street. Each bay with 1,200 square foot space has its own roll up door access. Many of the bays have a loft created for either storage or additional working space.