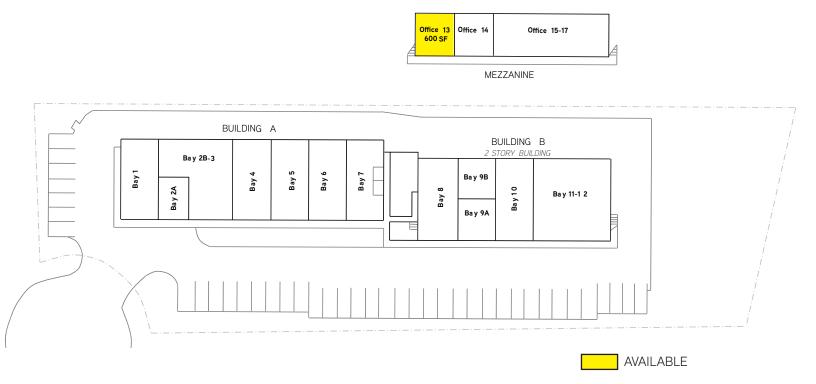

### Property Highlights

| Area:           | Kailua Kona                           |
|-----------------|---------------------------------------|
| TMK:            | (3) 7-4-10-43                         |
| Zoning:         | MG-1A                                 |
| Size Available: | Office Space 13 (600 SF)              |
| Base Rent:      | Negotiable                            |
| CAM:            | \$0.58 PSF/month (Estimated for 2018) |
| Term:           | Negotiable                            |
| Parking:        | Available at the property             |
|                 |                                       |

#### **Property Description**

Located in the Kailua-Kona Old Industrial Park area, this metal building structured center is tucked away at the end of Alapa Street. Each bay with 1,200 square foot space has its own roll up door access. Many of the bays have a loft created for either storage or additional working space.