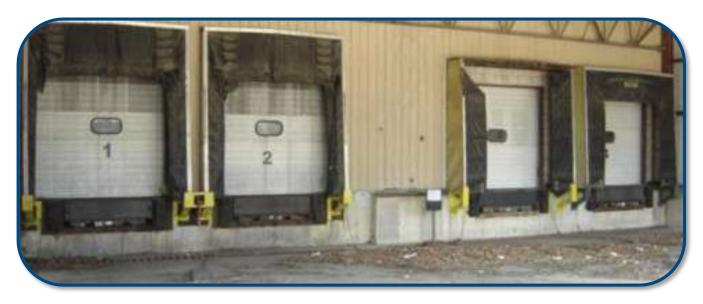

### > PROPERTY PHOTOS

- For Sale at \$750,000 or Lease at \$2.16 PSF

- Property Sits On Over 7 Acres

- Heavy Power for Manufacturing

- 20' Ceilings

- Zoned I-1 Light Industrial

- Ample Parking

Ceiling Ht: 20 Doors: 2

Docks: 4