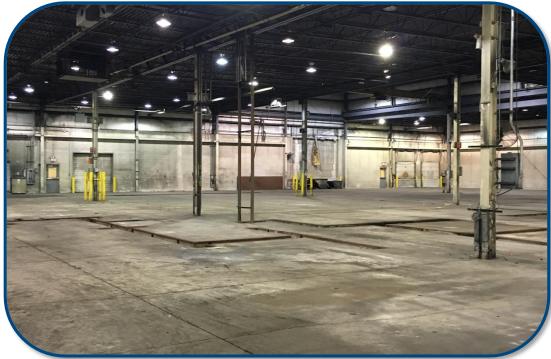

## **DOWNTOWN ADRIAN INDUSTRIAL**



412 W. BEECHER STREET | ADRIAN, MI



## 157,750 SF INDUSTRIAL FACILITY

#### > PROPERTY HIGHLIGHTS

- For Sale at \$750,000 or Lease at \$2.16 PSF
- Property Sits On Over 7 Acres
- Heavy Power for Manufacturing
- 20' Ceilings
- Zoned I-1 Light Industrial
- Ample Parking

### **COLLIERS INTERNATIONAL**

2 Corporate Drive | Suite 300 Southfield, Michigan 48076

#### For More Information Call:

SHERIDAN BURTON

PHONE 248 540 1000 EXT 1852 sheridan.burton@colliers.com





# **DOWNTOWN ADRIAN INDUSTRIAL**



412 W. BEECHER STREET | ADRIAN, MI

### > PROPERTY PHOTOS







# **DOWNTOWN ADRIAN INDUSTRIAL**



412 W. BEECHER STREET | ADRIAN, MI

### > PAGE TITLE







# **DOWNTOWN ADRIAN INDUSTRIAL**



412 W. BEECHER STREET | ADRIAN, MI

#### > SITE PLAN





# **DOWNTOWN ADRIAN INDUSTRIAL**



412 W. BEECHER STREET | ADRIAN, MI

## > LOCATION MAP





## **DOWNTOWN ADRIAN INDUSTRIAL**



412 W. BEECHER STREET | ADRIAN, MI

#### > AERIAL MAP





# **DOWNTOWN ADRIAN INDUSTRIAL**



412 W. BEECHER STREET | ADRIAN, MI

#### > BIRD'S EYE VIEW





## **Industrial Availability**

For Sale / Lease

Downtown Adrian Industrial



Adrian, MI 49221

**Sale Price:** \$750,000 Cash

Sale Price SF: \$4.75

Lease Rate: \$2.16 NNN

Gross Sq Ft: 157,750
Vacant Sq Ft: 157,750
Min Available Sq Ft: 157,750
Max Contiguous Sq Ft: 157,750
Date Built/Renovated: 1991/
Percent Oc