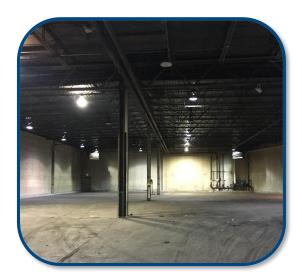

## **DOWNTOWN ADRIAN INDUSTRIAL**



412 W. BEECHER STREET | ADRIAN, MI



## 157,750 SF INDUSTRIAL FACILITY

#### > PROPERTY HIGHLIGHTS

- For Sale at \$750,000 or Lease at \$2.16 PSF
- Property Sits On Over 7 Acres
- Heavy Power for Manufacturing
- 20' Ceilings
- Zoned I-1 Light Industrial
- Ample Parking

### **COLLIERS INTERNATIONAL**

2 Corporate Drive | Suite 300 Southfield, Michigan 48076

#### For More Information Call:

SHERIDAN BURTON

PHONE 248 540 1000 EXT 1852 sheridan.burton@colliers.com





# **DOWNTOWN ADRIAN INDUSTRIAL**



412 W. BEECHER STREET | ADRIAN, MI

### > PROPERTY PHOTOS







# **DOWNTOWN ADRIAN INDUSTRIAL**



412 W. BEECHER STREET | ADRIAN, MI

### > PAGE TITLE







# **DOWNTOWN ADRIAN INDUSTRIAL**



412 W. BEECHER STREET | ADRIAN, MI

#### > SITE PLAN





# **DOWNTOWN ADRIAN INDUSTRIAL**



412 W. BEECHER STREET | ADRIAN, MI

## > LOCATION MAP





## **DOWNTOWN ADRIAN INDUSTRIAL**



412 W. BEECHER STREET | ADRIAN, MI

#### > AERIAL MAP





# **DOWNTOWN ADRIAN INDUSTRIAL**



412 W. BEECHER STREET | ADRIAN, MI

#### > BIRD'S EYE VIEW





## **Industrial Availability**

For Sale / Lease

Downtown Adrian Industrial



Adrian, MI 49221

**Sale Price:** \$750,000 Cash

Sale Price SF: \$4.75

Lease Rate: \$2.16 NNN

Gross Sq Ft: 157,750
Vacant Sq Ft: 157,750
Min Available Sq Ft: 157,750
Max Contiguous Sq Ft: 157,750
Date Built/Renovated: 1991/
Percen