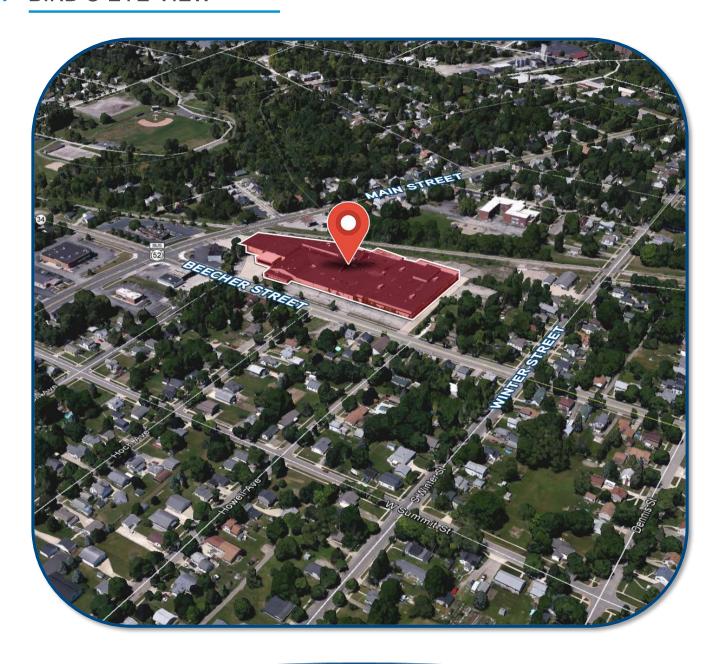

al
- Ample Parking

### **COLLIERS INTERNATIONAL**

2 Corporate Drive | Suite 300 Southfield, Michigan 48076

#### For More Information Call:

SHERIDAN BURTON

PHONE 248 540 1000 EXT 1852 sheridan.burton@colliers.com





# **DOWNTOWN ADRIAN INDUSTRIAL**



412 W. BEECHER STREET | ADRIAN, MI

### > PROPERTY PHOTOS







# **DOWNTOWN ADRIAN INDUSTRIAL**



412 W. BEECHER STREET | ADRIAN, MI

### > PAGE TITLE







# **DOWNTOWN ADRIAN INDUSTRIAL**



412 W. BEECHER STREET | ADRIAN, MI

#### > SITE PLAN





# **DOWNTOWN ADRIAN INDUSTRIAL**



412 W. BEECHER STREET | ADRIAN, MI

## > LOCATION MAP





## **DOWNTOWN ADRIAN INDUSTRIAL**



412 W. BEECHER STREET | ADRIAN, MI

#### > AERIAL MAP





# **DOWNTOWN ADRIAN INDUSTRIAL**



412 W. BEECHER STREET | ADRIAN, MI

#### > BIRD'S EYE VIEW





## **Industrial Availability**

For Sale / Lease

Downtown Adrian Industrial



Adrian, MI 49221

**Sale Price:** \$750,000 Cash

Sale Price SF: \$4.75

Lease Rate: \$2.16 NNN

Gross Sq Ft: 157,750
Vacant Sq Ft: 157,750
Min Available Sq Ft: 157,750
Max Contiguous Sq Ft: 157,750
Date Built/Renovated: 1991/
Percent Occupied: 0%
Property Taxes/Year: \$29,339

Property Taxes/SF: \$5.38
Parking: 87

#### For more information, contact:



#### **Sheridan Burton**

sheridan.burton@colliers.com

(248) 540-1000

2 Corporate Drive, Suite 300 400 E. Washington St. Southfield, MI 48076 Ann Arbor, MI 48104 248 540 1000 734 994 3100

County: Lenawee

Crossroads: Between S. Main St. and S. Winter St.

- For Sale at \$750,000 or Lease at \$2.16 PSF

- Property Sits On Over 7 Acres

- Heavy Power for M