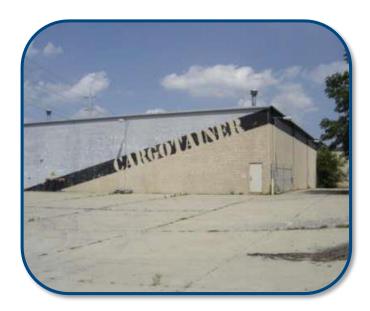

## **DOWNTOWN ADRIAN INDUSTRIAL**



412 W. BEECHER STREET | ADRIAN, MI



## 157,750 SF INDUSTRIAL FACILITY

#### > PROPERTY HIGHLIGHTS

- For Sale at \$750,000 or Lease at \$2.16 PSF
- Property Sits On Over 7 Acres
- Heavy Power for Manufacturing
- 20' Ceilings
- Zoned I-1 Light Industrial
- Ample Parking

### **COLLIERS INTERNATIONAL**

2 Corporate Drive | Suite 300 Southfield, Michigan 48076

#### For More Information Call:

SHERIDAN BURTON

PHONE 248 540 1000 EXT 1852 sheridan.burton@colliers.com





# **DOWNTOWN ADRIAN INDUSTRIAL**



412 W. BEECHER STREET | ADRIAN, MI

### > PROPERTY PHOTOS







# **DOWNTOWN ADRIAN INDUSTRIAL**



412 W. BEECHER STREET | ADRIAN, MI

### > PAGE TITLE







# **DOWNTOWN ADRIAN INDUSTRIAL**



412 W. BEECHER STREET | ADRIAN, MI

#### > SITE PLAN





# **DOWNTOWN ADRIAN INDUSTRIAL**



412 W. BEECHER STREET | ADRIAN, MI

## > LOCATION MAP





## **DOWNTOWN ADRIAN INDUSTRIAL**



412 W. BEECHER STREET | ADRIAN, MI

#### > AERIAL MAP





# **DOWNTOWN ADRIAN INDUSTRIAL**



412 W. BEECHER STREET | ADRIAN, MI

#### > BIRD'S EYE VIEW





## **Industrial Availability**

For Sale / Lease

Downtown Adrian Industrial



Adrian, MI 49221

**Sale Price:** \$750,000 Cash

Sale Price SF: \$4.75

Lease Rate: \$2.16 NNN

Gross Sq Ft: 157,750
Vacant Sq Ft: 157,750
Min Available Sq Ft: 157,750
Max Contiguous Sq Ft: 157,750
Date Built/Renovated: 1991/
Percent Occupied: 0%
Property Taxes/Year: \$29,339

Property Taxes/SF: \$5.38
Parking: 87

#### For mo