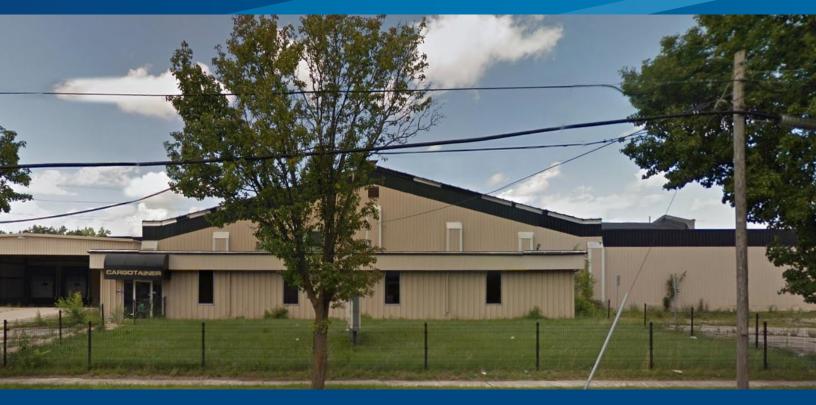

## **DOWNTOWN ADRIAN INDUSTRIAL**

412 W. BEECHER STREET | ADRIAN, MI

## 157,750 SF INDUSTRIAL FACILITY

#### > PROPERTY HIGHLIGHTS

- For Sale at \$750,000 or Lease at \$2.16 PSF
- Property Sits On Over 7 Acres
- Heavy Power for Manufacturing
- 20' Ceilings
- Zoned I-1 Light Industrial
- Ample Parking