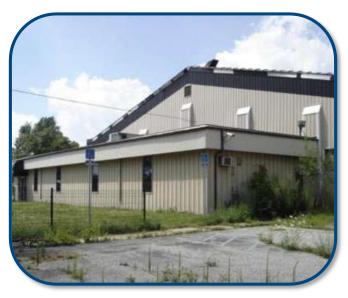

## **DOWNTOWN ADRIAN INDUSTRIAL**



412 W. BEECHER STREET | ADRIAN, MI



## 157,750 SF INDUSTRIAL FACILITY

#### > PROPERTY HIGHLIGHTS

- For Sale at \$750,000 or Lease at \$2.16 PSF
- Property Sits On Over 7 Acres
- Heavy Power for Manufacturing
- 20' Ceilings
- Zoned I-1 Light Industrial
- Ample Parking

### **COLLIERS INTERNATIONAL**

2 Corporate Drive | Suite 300 Southfield, Michigan 48076

#### For More Information Call:

SHERIDAN BURTON

PHONE 248 540 1000 EXT 1852 sheridan.burton@colliers.com





# **DOWNTOWN ADRIAN INDUSTRIAL**



412 W. BEECHER STREET | ADRIAN, MI

### > PROPERTY PHOTOS







# **DOWNTOWN ADRIAN INDUSTRIAL**



412 W. BEECHER STREET | ADRIAN, MI

### > PAGE TITLE







# **DOWNTOWN ADRIAN INDUSTRIAL**



412 W. BEECHER STREET | ADRIAN, MI

#### > SITE PLAN





# **DOWNTOWN ADRIAN INDUSTRIAL**



412 W. BEECHER STREET | ADRIAN, MI

## > LOCATION MAP





## **DOWNTOWN ADRIAN INDUSTRIAL**



412 W. BEECHER STREET | ADRIAN, MI

#### > AERIAL MAP





# **DOWNTOWN ADRIAN INDUSTRIAL**



412 W. BEECHER STREET | ADRIAN, MI

#### > BIRD'S EYE VIEW





## **Industrial Availability**

For Sale / Lease

Downtown Adrian Industrial



Adrian, MI 49221

**Sale Price:** \$750,000 Cash

Sale Price SF: \$4.75

Lease Rate: \$2.16 NNN

Gross Sq Ft: 157,750
Vacant Sq Ft: 157,750
Min Available Sq Ft: 157,750
Max Contiguous Sq Ft: 157,750
Date Built/Renovated: 1991/
Percent Occupied: 0%
Property Taxes/Year: \$29,339

Property Taxes/SF: \$5.38
Parking: 87

#### For more