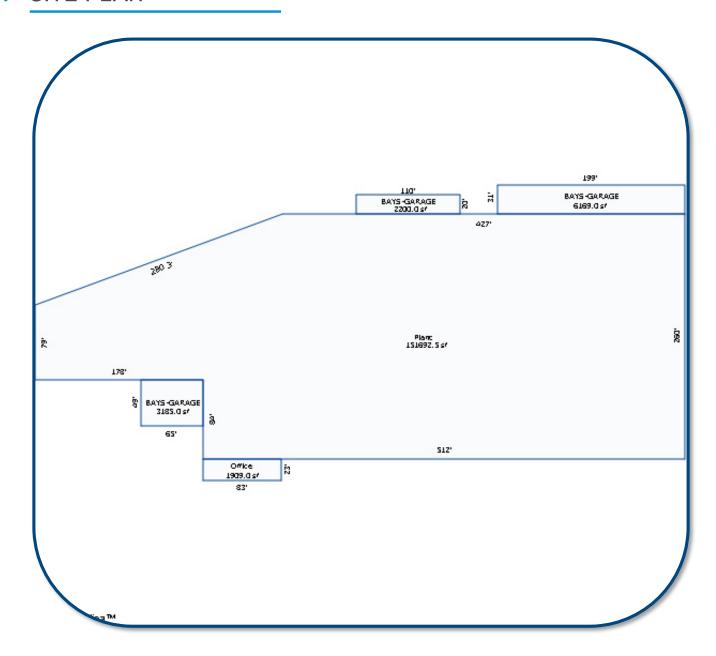

## **DOWNTOWN ADRIAN INDUSTRIAL**



412 W. BEECHER STREET | ADRIAN, MI



## 157,750 SF INDUSTRIAL FACILITY

#### > PROPERTY HIGHLIGHTS

- For Sale at \$750,000 or Lease at \$2.16 PSF
- Property Sits On Over 7 Acres
- Heavy Power for Manufacturing
- 20' Ceilings
- Zoned I-1 Light Industrial
- Ample Parking

### **COLLIERS INTERNATIONAL**

2 Corporate Drive | Suite 300 Southfield, Michigan 48076

#### For More Information Call:

SHERIDAN BURTON

PHONE 248 540 1000 EXT 1852 sheridan.burton@colliers.com





# **DOWNTOWN ADRIAN INDUSTRIAL**



412 W. BEECHER STREET | ADRIAN, MI

### > PROPERTY PHOTOS







# **DOWNTOWN ADRIAN INDUSTRIAL**



412 W. BEECHER STREET | ADRIAN, MI

### > PAGE TITLE







# **DOWNTOWN ADRIAN INDUSTRIAL**



412 W. BEECHER STREET | ADRIAN, MI

#### > SITE PLAN





# **DOWNTOWN ADRIAN INDUSTRIAL**



412 W. BEECHER STREET | ADRIAN, MI

## > LOCATION MAP





## **DOWNTOWN ADRIAN INDUSTRIAL**



412 W. BEECHER STREET | ADRIAN, MI

#### > AERIAL MAP





# **DOWNTOWN ADRIAN INDUSTRIAL**



412 W. BEECHER STREET | ADRIAN, MI

#### > BIRD'S EYE VIEW





## **Industrial Availability**

For Sale / Lease

Downtown Adrian Industrial



Adrian, MI 49221

**Sale Price:** \$750,000 Cash

Sale Price SF: \$4.75

Lease Rate: \$2.16 NNN

Gross Sq Ft: 157,750
Vacant Sq Ft: 157,750
Min Available Sq Ft: 157,750
Max Contiguous Sq Ft: 157,750
Date Built/Renovated: 1991/
Percent Occupied: 0%
Property Taxes/Year: \$29,339

Property Taxes/SF: \$5.38
Parking: 87

#### For more information, contact:



#### **Sheridan Burton**

sheridan.burton@colliers.com

(248) 540-10