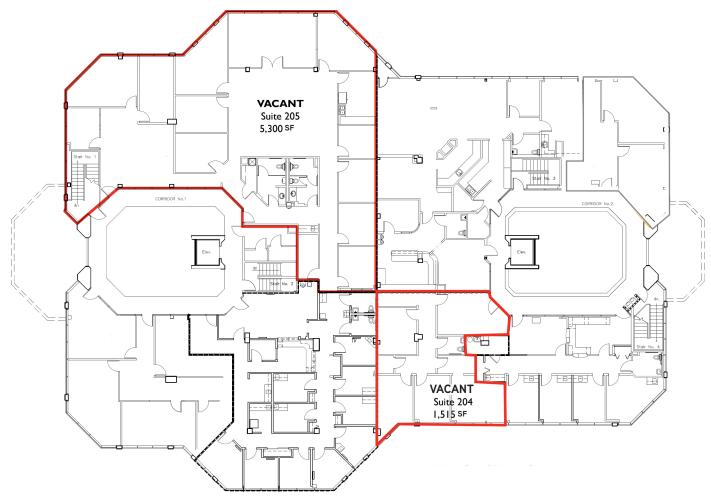

#### **AVAILABILITIES** | 2nd Floor

**Suite 204** 1,515 SF **Suite 205** 5,300 SF