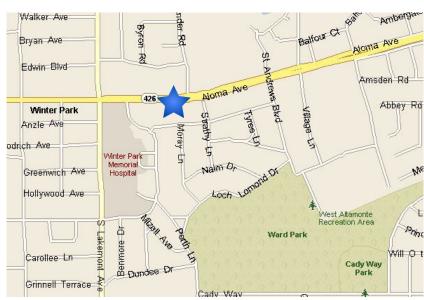

### Key Features

- > 33,638± SF Class A medical/office building
- > 128 surface parking spaces (4.0/1,000)
- > Adjacent to Winter Park Memorial Hospital Campus
- > Free monument signage available