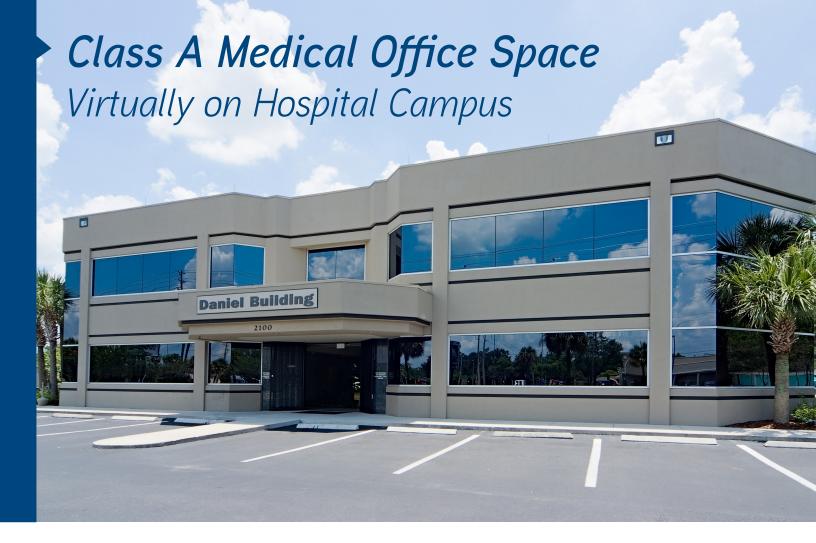

### Key Features

- > 33,638± SF Class A medical/office building
- > 128 surface parking spaces (4.0/1,000)
- > Adjacent to Winter Park Memorial Hospital Campus
- > Free monument signage available

#### FOR LEASE > Medical or Professional Office

#### **Key Features**

- > Lush atrium lobby with waterfall features
- > Space available immediately
- > Landlord tenant improvement package available
- > No use restriction opportunity for professional office use