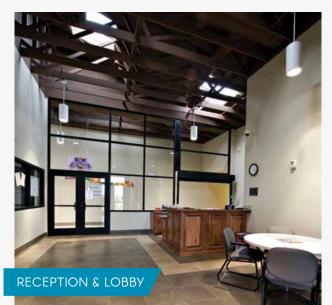

- > 20-space parking lot in rear
- > Reception area and lobby
- > 24 classrooms
- > 3 high-end administrative offices
- > Multiple bathrooms throughout
- > Fully fixtured kitchen
- > Dining/multi-purpose room with
- garage door for indoor/outdoor use
- > State-of-the-art media center