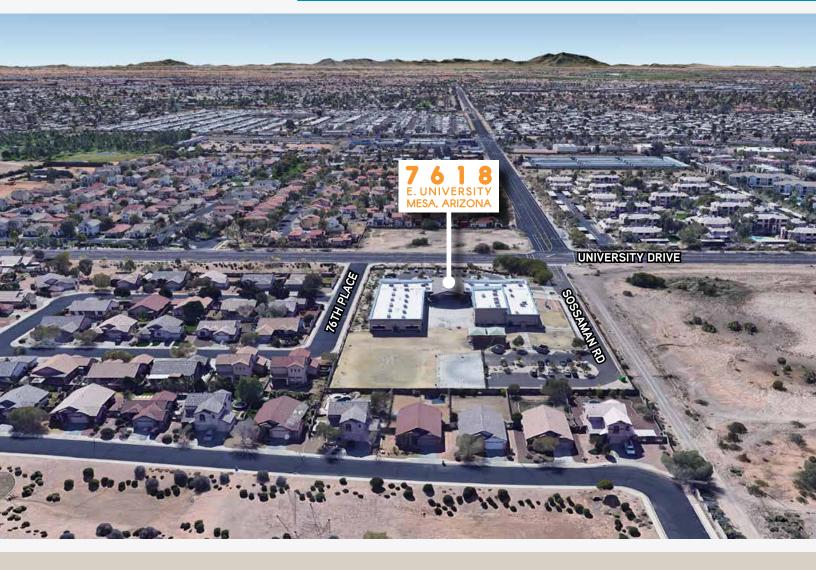

portunities
- > Strong demographics
- > Easy ingress and egress
- > Single level
- > Gated entrance
- > 33-space parking lot near entrance

- > 20-space parking lot in rear
- > Reception area and lobby
- > 24 classrooms
- > 3 high-end administrative offices
- > Multiple bathrooms throughout
- > Fully fixtured kitchen
- > Dining/multi-purpose room with
- garage door for indoor/outdoor use
- > State-of-the-art media center

- > Large conference room
- > Teacher's lounge
- > Abundant storage
- > Fully sprinklered
- > ADA Compliant
- > Outdoor common area
- > Outdoor basketball court
- > Playground

#### PROPERTY HIGHLIGHTS











24 CLASSROOMS PL

PLAYGROUND

EASY ACCESS

ABUNDANT S PARKING DEM











#### 7618 E. UNIVERSITY MESA, ARIZONA

## TURN-KEY SCHOOL CAMPUS FOR SALE OR LEASE



#### FOR LEASING INFORMATION PLEASE CONTACT

Kyle Campbell ASSOCIATE DIR +1 602 222 5062 kyle.campbell@colliers.com



#### **Colliers International** 2390 E. Camelback Rd. Ste 100 Phoenix, Arizona 85016 www.colliers.com/greaterphoenix

This document has been prepared by Colliers International for advertising and general information only. Colliers International makes no guarantees, representations or warranties of any kind, expressed or implied, regarding the information including, but not limited to, warranties of content, accuracy and reliability. Any interested party should undertake their own inquiries as to the accuracy of the information. Colliers International excludes unequivocally all inferred or implied terms, conditions and warranties arising out of this document and excludes