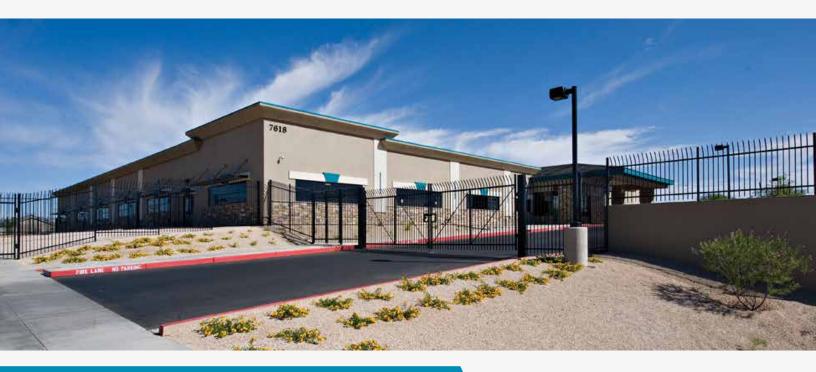

## 7618 E. UNIVERSITY MESA, ARIZONA

# TURN-KEY SCHOOL CAMPUS FOR SALE OR LEASE

FOR LEASING INFORMATION CONTACT Kyle Campbell ASSOCIATE DIR +1 602 222 5062 kyle.campbell@colliers.com

## FACILITY FEATURES

- > ±32,500 SF building
- $> \pm 4.53$  acres
- > Built in 2009
- > High enrollment opportunities
- > Strong demographics
- > Easy ingress and egress
- > Single level
- > Gated entrance
- > 33-space parking lot near entrance

- > 20-space parking lot in rear
- > Reception area and lobby
- > 24 classrooms
- > 3 high-end administrative offices
- > Multiple bathrooms throughout
- > Fully fixtured kitchen
- > Dining/multi-purpose room with
- garage door for indoor/outdoor use
- > State-of-the-art media center

- > Large conference room
- > Teacher's lounge
- > Abundant storage
- > Fully sprinklered
- > ADA Compliant
- > Outdoor common area
- > Outdoor basketball court
- > Playground