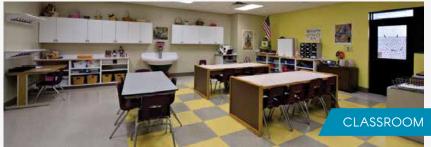

## FACILITY FEATURES

- > ±32,500 SF building
- $> \pm 4.53$  acres
- > Built in 2009
- > High enrollment opportunities
- > Strong demographics
- > Easy ingress and egress
- > Single level
- > Gated entrance
- > 33-space parking lot near entrance

- > 20-space parking lot in rear
- > Reception area and lobby
- > 24 classrooms
- > 3 high-end administrative offices
- > Multiple bathrooms throughout
- > Fully fixtured kitchen
- > Dining/multi-purpose room with
- garage door for indoor/outdoor use
- > State-of-the-art media center