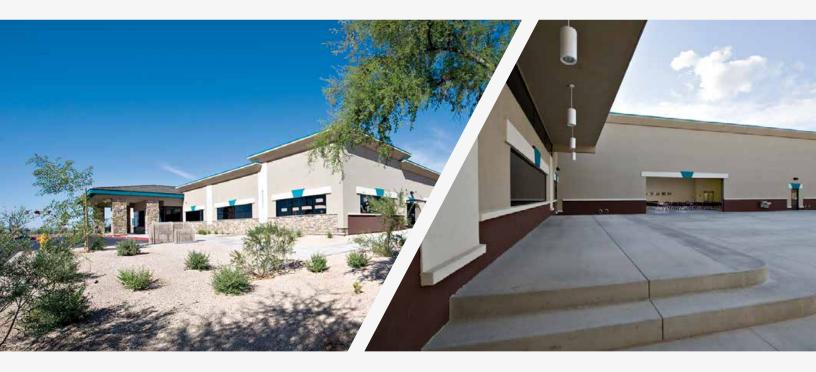

## FACILITY FEATURES

- > ±32,500 SF building
- $> \pm 4.53$  acres
- > Built in 2009
- > High enrollment opportunities
- > Strong demographics
- > Easy ingress and egress
- > Single level
- > Gated entrance
- > 33-space parking lot near entrance

- > 20-space parking lot in rear
- > Reception area and lobby
- > 24 classrooms
- > 3 high-end administrative offices
- > Multiple bathrooms throughout
- > Fully fixtured kitchen
- > Dining/multi-purpose room with
- garage door for indoor/outdoor use
- > State-of-the-art media center

- > Large conference room
- > Teacher's lounge
- > Abundant storage
- > Fully sprinklered
- > ADA Compliant
- > Outdoor common area
- > Outdoor basketball court
- > Playground