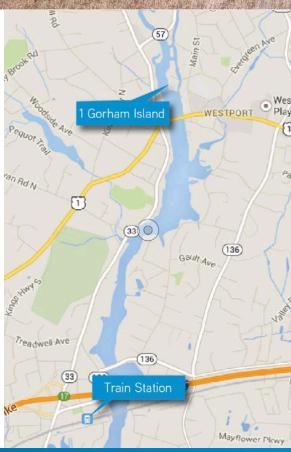

# **Building Features**

- > Unique island setting
- > Spectacular water views
- > Furniture available
- > In the heart of downtown Westport
- > Easy access to I-95, Merritt Parkway and the Westport Train Station
- Close to restaurants, shopping and banks