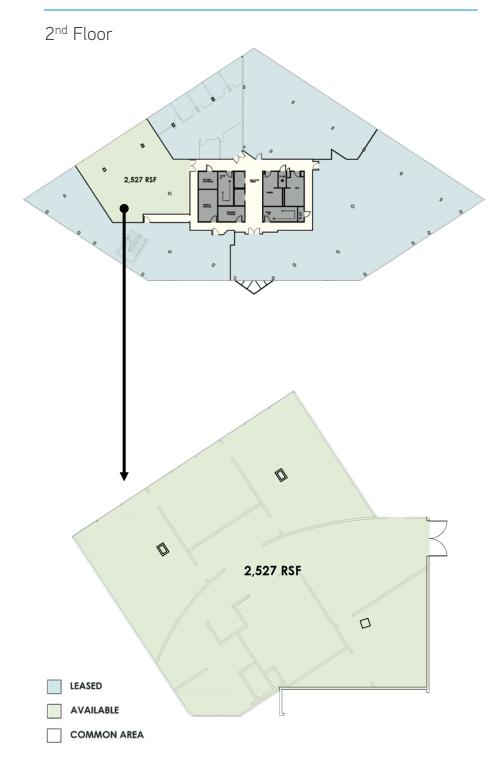

## 1 Gorham Island > For Lease

Newly Available Suite: Partial 2<sup>nd</sup> Floor 2,527 SF

Rent: Upon Request
Term: Negotiable
Possession: Arranged

### 1 Gorham Island > Floor Plans