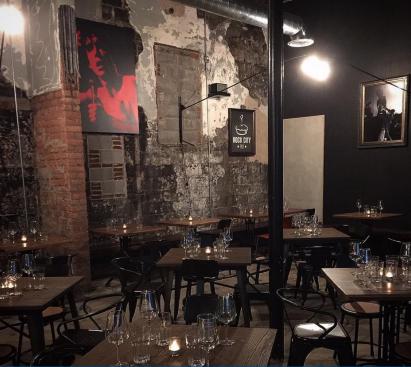

## **ROCK CITY EATERY**

4216 WOODWARD AVENUE | DETROIT, MICHIGAN







### SIGNIFICANT WOODWARD FRONTAGE IN MIDTOWN

### > PROPERTY HIGHLIGHTS

- 3.500 SF Restaurant With Assumable Lease
- Sale of Business Includes Liquor License and Equipment
- Across From HopCat, Great Lakes Coffee, Detroit Symphony Orchestra and Many More
- Short Distance North Of Little Caesars Arena
- Confidential Sale: Please Do Not Disturb Ongoing Business Contact Broker With All Questions or to Schedule a Showing

### DEMOGRAPHICS

|             | 1 MILE   | 3 MILE   | <b>5</b> MILE |  |  |
|-------------|----------|----------|---------------|--|--|
| POPULATION  | 22,678   | 109,275  | 277,594       |  |  |
| AVG. INCOME | \$40,839 | \$44,645 | \$42,222      |  |  |
| HOUSEHOLDS  | 9,971    | 46,687   | 105,943       |  |  |
|             |          |          |               |  |