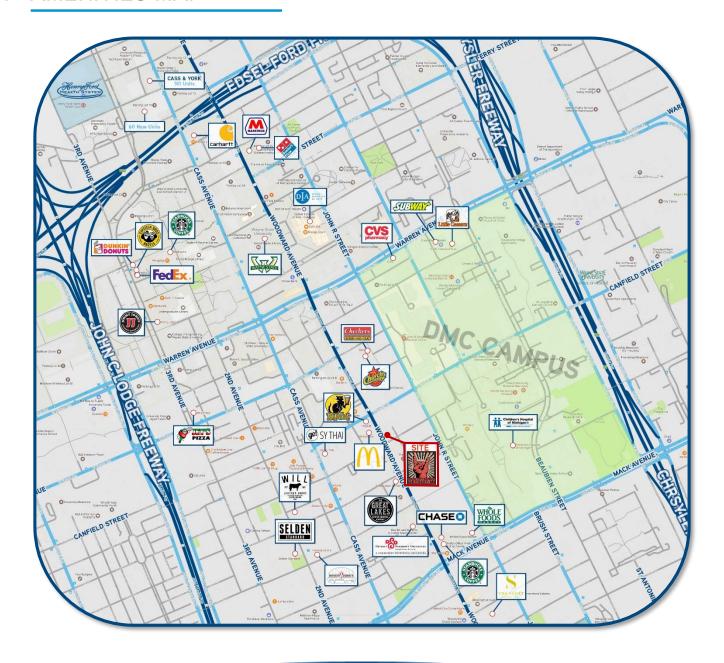

----|----------|---------------|--|--|
| POPULATION  | 22,678   | 109,275  | 277,594       |  |  |
| AVG. INCOME | \$40,839 | \$44,645 | \$42,222      |  |  |
| HOUSEHOLDS  | 9,971    | 46,687   | 105,943       |  |  |
|             |          |          |               |  |  |

#### **COLLIERS INTERNATIONAL**

2 Corporate Drive | Suite 300 Southfield, Michigan 48076

## For More Information Call:

## BEN HUBERT

PHONE 248 540 1000 EXT 1864 EMAIL ben.hubert@colliers.com



### **BEN ROSENZWEIG**

PHONE 248 540 1000 EXT 1866 EMAIL ben.rosenzweig@colliers.com



colliers.com/detroit









### FOR SALE > RESTAURANT BUSINESS WITH ASSUMABLE LEASE

# **ROCK CITY EATERY**





### > PROPERTY PHOTOS







# **ROCK CITY EATERY**



4216 WOODWARD AVENUE | DETROIT, MICHIGAN

### > AMENITIES MAP





#### FOR SALE > RESTAURANT BUSINESS WITH ASSUMABLE LEASE

# **ROCK CITY EATERY**



4216 WOODWARD AVENUE | DETROIT, MICHIGAN

### > LOCATION MAP





### **SUMMARY PROFILE**

#### 2000-2010 Census, 2017 Estimates with 2022 Projections

Calculated using Weighted Block Centroid from Block Groups



Lat/Lon: 42.3521/-83.0608

| Lat/Lor                | 1: 42.3521/-83.0608                                   |             |             | RS1         |
|------------------------|-------------------------------------------------------|-------------|-------------|-------------|
| 4216                   | Woodward Ave                                          | 4 mi radius | 2 mi radius | E mi radiua |
| Detro                  | it, MI 48201                                          | 1 mi radius |