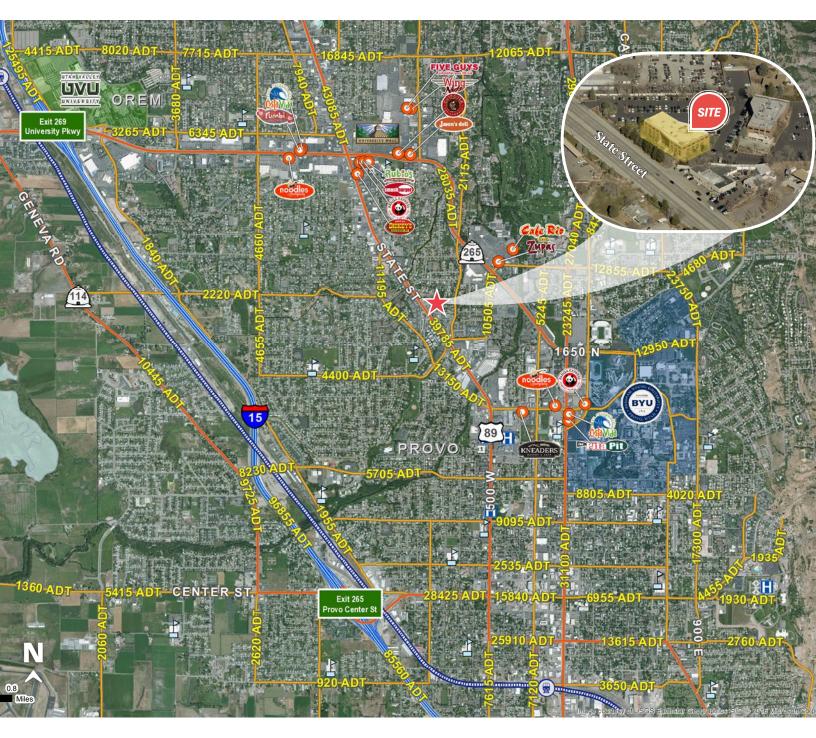

## FOR LEASE > OFFICE SPACE | \$14.50 SF/YR FULL SERVICE Central Park West

Colliers INTERNATIONAL

1875 SOUTH STATE STREET OREM, UTAH 84097

#### **Property Information**

- > Suite 1100: 1,548 SF \$14.50 / SF Full Service
- Suite 1300: 793 SF \$14.50 / SF Full Service (available 30 day notice)
- > Suite 1400: 810 SF \$14.50 / SF Full Service
- > Suite 1500: 631 SF \$14.50 / SF Full Service
- Suite 1550: 461 SF-\$14.50/SF Full Service (available 30 day notice)
- > Suite 1900: 1,577 SF \$14.50 / SF Full Service
- > Central Provo/Orem location between BYU and UVSC
- > Easy access from I-15
- > Great State Street visibility
- > Close to many amenities and services
- > 4.5/1,000 Parking
- > Fiber optics
- > State Street signage available