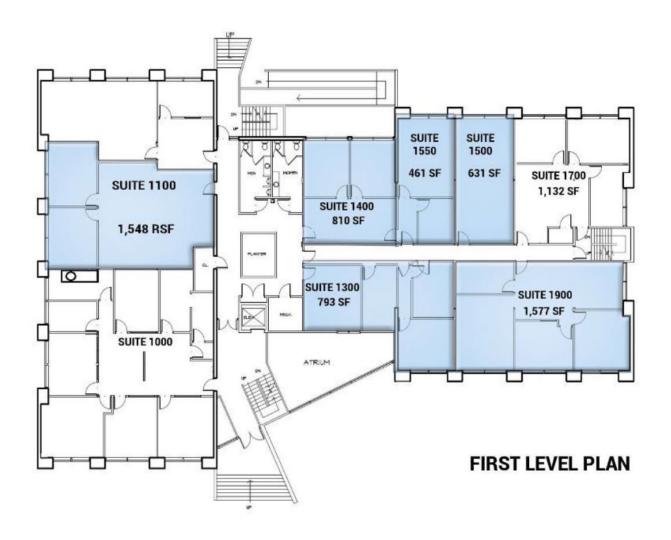

#### **Property Information**

- > Suite 1100: 1,548 SF \$14.50 / SF Full Service
- Suite 1300: 793 SF \$14.50 / SF Full Service (available 30 day notice)
- > Suite 1400: 810 SF \$14.50 / SF Full Service
- > Suite 1500: 631 SF \$14.50 / SF Full Service
- Suite 1550: 461 SF-\$14.50/SF Full Service (available 30 day notice)
- > Suite 1900: 1,577 SF \$14.50 / SF Full Service
- > Central Provo/Orem location between BYU and UVSC
- > Easy access from I-15
- > Great State Street visibility
- > Close to many amenities and services
- > 4.5/1,000 Parking
- > Fiber optics
- > State Street signage available

## or LEASE > OFFICE SPACE | \$14.50 SF/YR FULL SERVICE Central Park West

1875 SOUTH STATE STREET OREM, UTAH 84097

This document has been prepared by Colliers International for advertising and general information only. Colliers International makes no guarantees, representations or warranties of any kind, expressed or implied, regarding the information including, but not limited to, warranties of content, accuracy and reliability. Any interested party should undertake their own inquiries as to the accuracy of the information. Colliers International excludes unequivocally all inferred or implied terms, conditions and warranties arising out of this document and excludes all liability for loss and damages arising there from. This publication is the copyrighted property of Colliers International and/or its licensor(s). ©2017. All rights reserved.