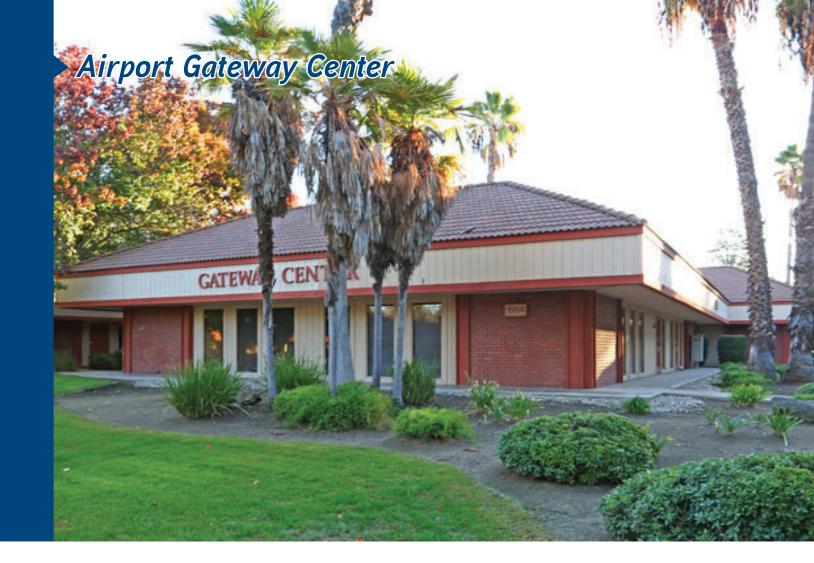

## **FOR LEASE**

1954 - 1968 N. Gateway Blvd. Fresno, California

### PROPERTY HIGHLIGHTS

Available: 1954 N. Gateway, Suite 104 - 581 SF | \$550.00/Mo., MG 1968 N. Gateway, Suite 102 - 670 SF | \$650.00/Mo., MG 1968 N. Gateway, Suite 104 - 1,186 SF | \$1,075.00/Mo., MG