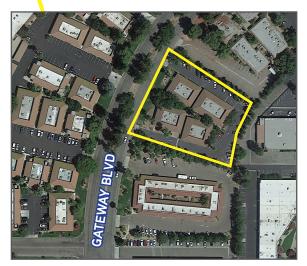

## **FOR LEASE**

1954 - 1968 N. Gateway Blvd. Fresno, California

### PROPERTY HIGHLIGHTS

Available: 1954 N. Gateway, Suite 104 - 581 SF | \$550.00/Mo., MG 1968 N. Gateway, Suite 102 - 670 SF | \$650.00/Mo., MG 1968 N. Gateway, Suite 104 - 1,186 SF | \$1,075.00/Mo., MG