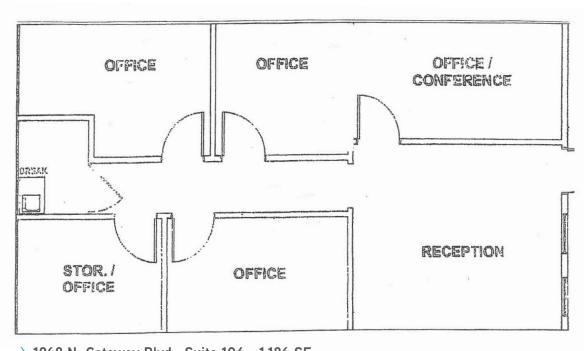

## FOR LEASE > 1954 - 1968 N. Gateway Blvd. | Fresno, CA FLOOR PLANS

> 1954 N. Gateway Blvd., Suite 104 - 581 SF

> 1968 N. Gateway Blvd., Suite 102 - 670 SF

> 1968 N. Gateway Blvd., Suite 104 - 1,186 SF

### PROPERTY HIGHLIGHTS

Available: 1954 N. Gateway, Suite 104 - 581 SF | \$550.00/Mo., MG 1968 N. Gateway, Suite 102 - 670 SF | \$650.00/Mo., MG 1968 N. Gateway, Suite 104 - 1,186 SF | \$1,075.00/Mo., MG