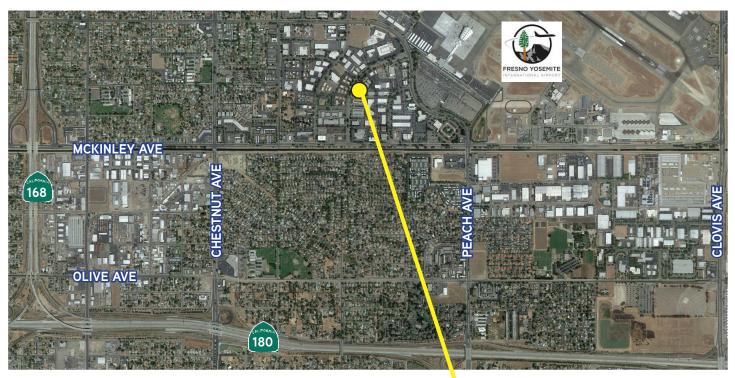

# FOR LEASE > 1954 - 1968 N. Gateway Blvd. | Fresno, CA AERIAL

This document has been prepared by Colliers International for advertising and general information only. Colliers International makes no guarantees, representations or warranties of any kind, expressed or implied, regarding the information including, but not limited to, warranties of content, accuracy and reliability. Any interested party should undertake their own inquiries as to the accuracy of the information. Colliers International excludes unequivocally all inferred or implied terms, conditions and warranties arising out of this document and excludes all liability for loss and damages arising there from. This publication is the copyrighted property of Colliers International and/or its licensor(s). ©2018. All rights reserved.