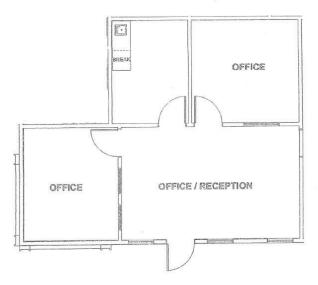

## FOR LEASE > 1954 - 1968 N. Gateway Blvd. | Fresno, CA FLOOR PLANS

> 1954 N. Gateway Blvd., Suite 104 - 581 SF

> 1968 N. Gateway Blvd., Suite 102 - 670 SF

> 1968 N. Gateway Blvd., Suite 104 - 1,186 SF

### PROPERTY HIGHLIGHTS

Available: 1954 N. Gateway, Suite 104 - 581 SF | \$550.00/Mo., MG 1968 N. Gateway, Suite 102 - 670 SF | \$650.00/Mo., MG 1968 N. Gateway, Suite 104 - 1,186 SF | \$1,075.00/Mo., MG