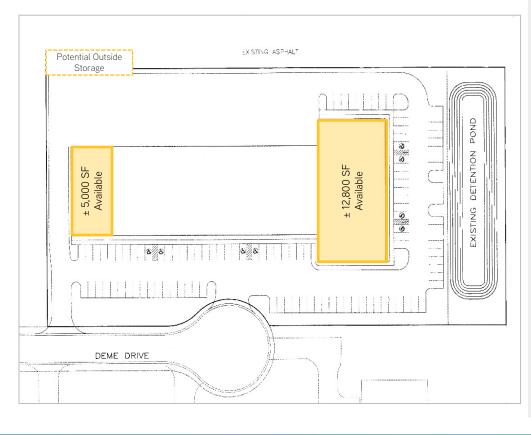

## Property Highlights

- > ± 42,800 SF building
- > ± 4.815 acres
- > Suites A-H: ± 12.800 SF available
  - > Includes ± 1,800 SF office space
  - > 1 drive-in
- > Suite W: ± 5,000 SF available
  - > Includes ± 300 SF office space
  - > 1 drive-in
- > 16' clear height
- > Zoned I-3
- > 480 or 208 volt possible / 3-phase / 200 amps per suite
- > Small outside storage area available

| CURRENT AVAILABILITY |              |           |                      |                |
|----------------------|--------------|-----------|----------------------|----------------|
| Suite                | Available SF | Office SF | Docks /<br>Drive-ins | Rate           |
| A-H                  | ± 12,800     | ± 1,800   | 0 / 1                | \$7.00 / SF IG |
| W                    | ± 5,000      | ± 300     | 0 / 1                | \$6.95 / SF IG |

## Aerial + Site Plan