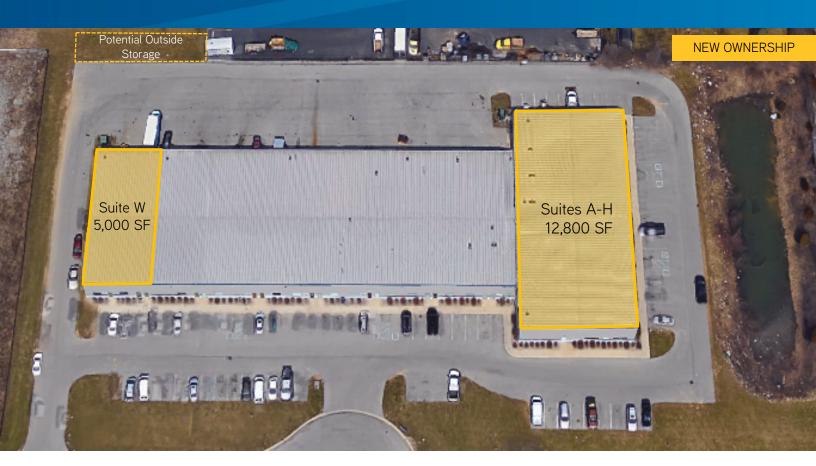

## Property Highlights

- > ± 42,800 SF building
- > ± 4.815 acres
- > Suites A-H: ± 12.800 SF available
  - > Includes ± 1,800 SF office space
  - > 1 drive-in
- > Suite W: ± 5,000 SF available
  - > Includes ± 300 SF office space
  - > 1 drive-in
- > 16' clear height
- > Zoned I-3
- > 480 or 208 volt possible / 3-phase / 200 amps per suite
- > Small outside storage area available

| CURRENT AVAILABILITY |              |           |                      |                |
|----------------------|--------------|-----------|----------------------|----------------|
| Suite                | Available SF | Office SF | Docks /<br>Drive-ins | Rate           |
| A-H                  | ± 12,800     | ± 1,800   | 0 / 1                | \$7.00 / SF IG |
| W                    | ± 5,000      | ± 300     | 0 / 1                | \$6.95 / SF IG |

## Aerial + Site Plan