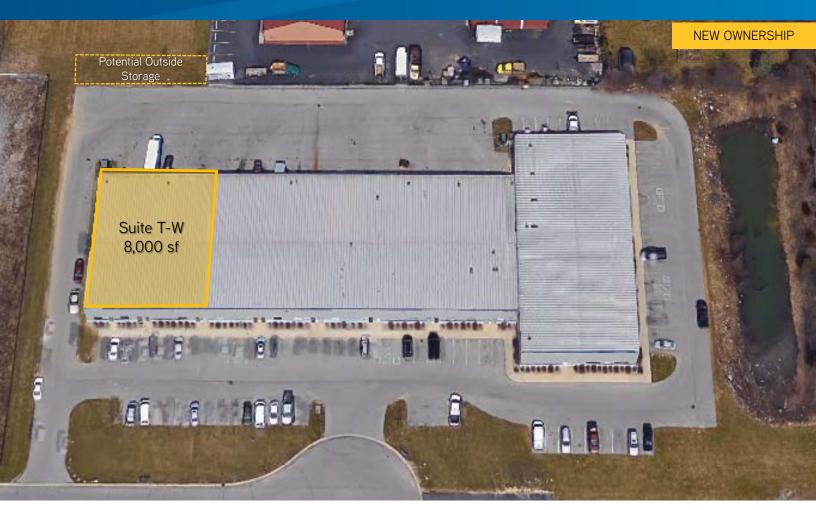

## Property Highlights

- $\rightarrow$  ± 42,800 sf building
- > 8,000 sf available
  - Can be demised to 3,000 5,000 SF
- > ± 4.815 acres
- > 16 clear height
- > Zoned I-3
- > 480 or 208 volt possible / 3-phase / 200 amps per suite
- > Small outside storage area available

| CURRENT AVAILABILITY |                 |           |                      |                |
|----------------------|-----------------|-----------|----------------------|----------------|
| Suite                | Available<br>SF | Office SF | Docks /<br>Drive-ins | Rate           |
| Т                    | 3,000           | 10% BTS   | 0 / 1                | \$7.50 / SF IG |
| W                    | 5,000           | 10% BTS   | 0 / 1                | \$7.50 / SF IG |
| T-W                  | 8,000           | 10% BTS   | 0 / 1                | \$6.00 / SF IG |

#### Aerial Photo