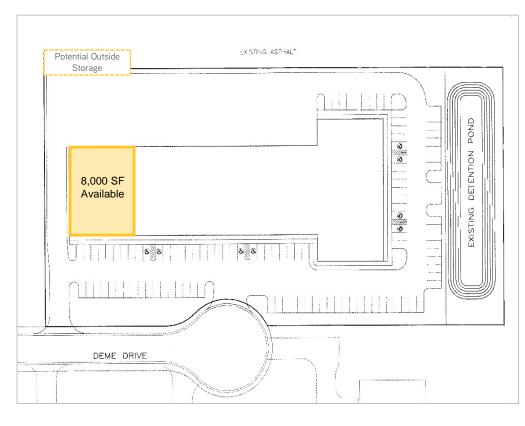

## Property Highlights

- $\rightarrow$  ± 42,800 sf building
- > 8,000 sf available
  - Can be demised to 3,000 5,000 SF
- > ± 4.815 acres
- > 16 clear height
- > Zoned I-3
- > 480 or 208 volt possible / 3-phase / 200 amps per suite
- > Small outside storage area available

| CURRENT AVAILABILITY |                 |           |                      |                |
|----------------------|-----------------|-----------|----------------------|----------------|
| Suite                | Available<br>SF | Office SF | Docks /<br>Drive-ins | Rate           |
| Т                    | 3,000           | 10% BTS   | 0 / 1                | \$7.50 / SF IG |
| W                    | 5,000           | 10% BTS   | 0 / 1                | \$7.50 / SF IG |
| T-W                  | 8,000           | 10% BTS   | 0 / 1                | \$6.00 / SF IG |