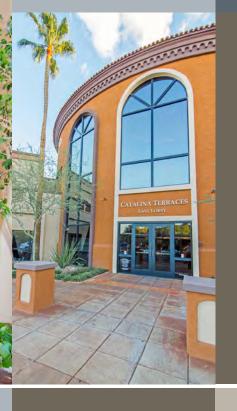

7878 NORTH 16TH STREET | PHOENIX, ARIZONA

Catalina Terraces is a 177,522 square foot Class A office building with a unique Southwestern design, adjacent to the Phoenix Mountain Preserve and Pointe Hilton Resort.