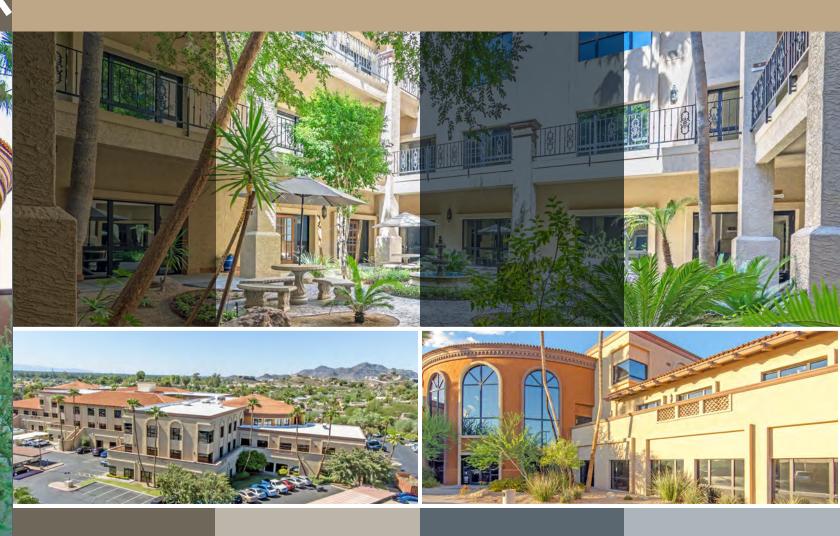

7878 NORTH 16TH STREET | PHOENIX, ARIZONA

Catalina Terraces is a 177,522 square foot Class A office building with a unique Southwestern design, adjacent to the Phoenix Mountain Preserve and Pointe Hilton Resort.

### **Building & Area Amenities**

- > On-site management & 24/7 security
- > Walk to Pointe Hilton Resort & several restaurants
- > Quick access to SR 51
- > Tranquil courtyards, abundant balconies
- > Serene mountain views