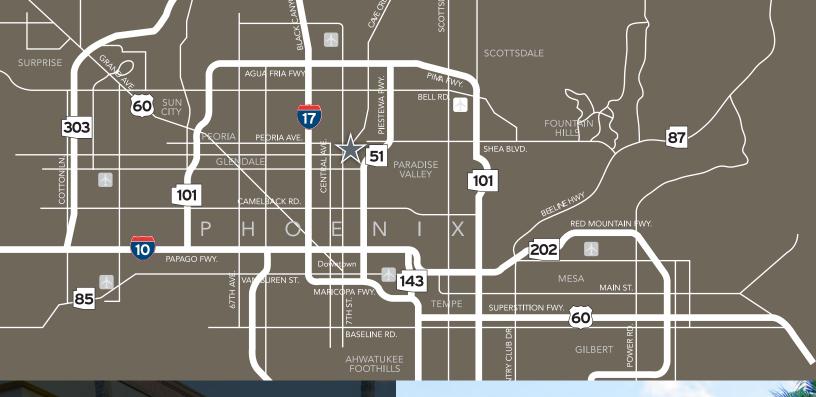

7878 NORTH 16TH STREET | PHOENIX, ARIZONA

OFFICE SUITES 1,015 - 16,359 SQUARE FEET AVAILABLE FOR LEASE

Catalina Terraces is a 177,522 square foot Class A office building with a unique Southwestern design, adjacent to the Phoenix Mountain Preserve and Pointe Hilton Resort.