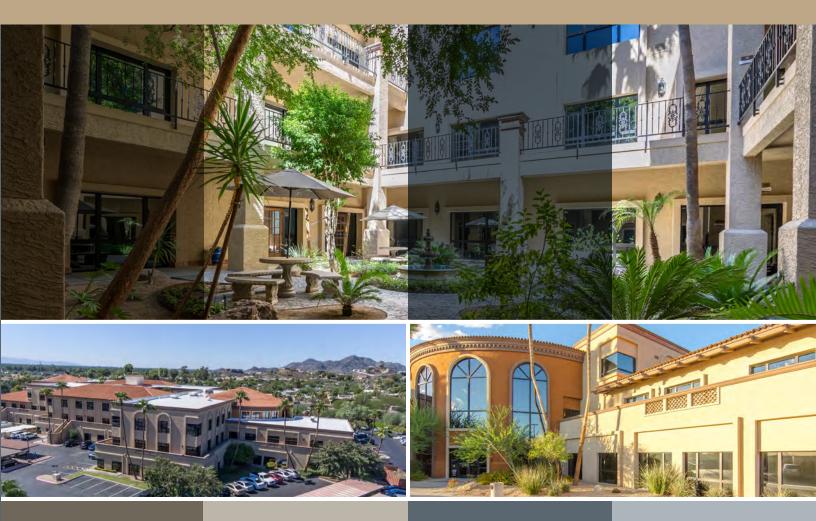

7878 NORTH 16TH STREET | PHOENIX, ARIZONA

OFFICE SUITES 1,015 - 16,359 SQUARE FEET AVAILABLE FOR LEASE

Catalina Terraces is a 177,522 square foot Class A office building with a unique Southwestern design, adjacent to the Phoenix Mountain Preserve and Pointe Hilton Resort.

### **Building & Area Amenities**

- > On-site management & 24/7 security
- > Pointe Hilton Resort & several restaurants within walking distance
- > Tranquil courtyards, abundant balconies
- > Serene mountain views