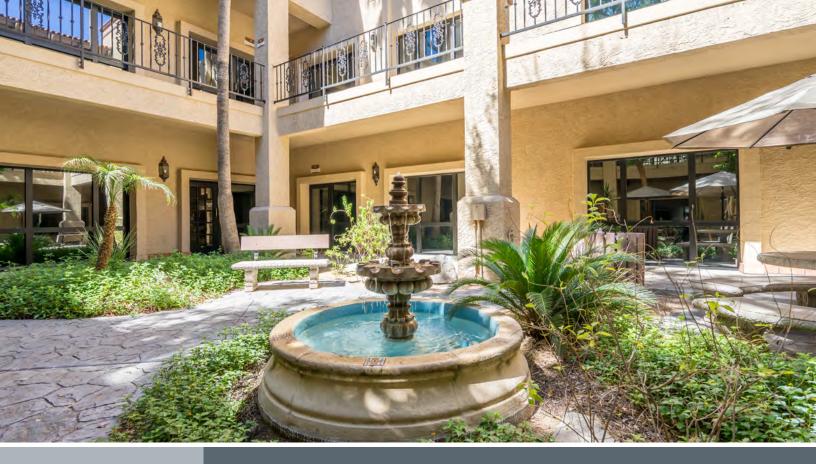

7878 NORTH 16TH STREET | PHOENIX, ARIZONA

OFFICE SUITES 1,015 - 16,359 SQUARE FEET AVAILABLE FOR LEASE

Catalina Terraces is a 177,522 square foot Class A office building with a unique Southwestern design, adjacent to the Phoenix Mountain Preserve and Pointe Hilton Resort.

### **Building & Area Amenities**

- > On-site management & 24/7 security
- > Pointe Hilton Resort & several restaurants within walking distance
- > Tranquil courtyards, abundant balconies
- > Serene mountain views