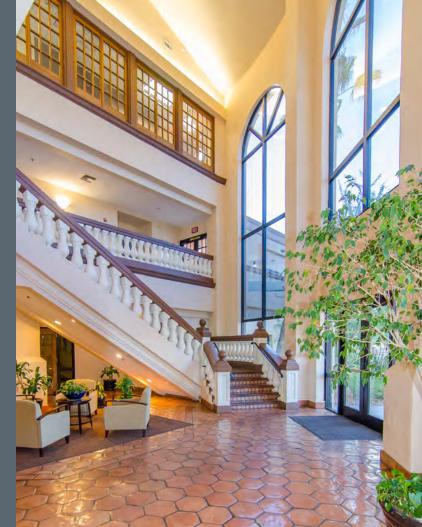

7878 NORTH 16TH STREET | PHOENIX, ARIZONA

OFFICE SUITES 1,015 - 16,359 SQUARE FEET AVAILABLE FOR LEASE

Catalina Terraces is a 177,522 square foot Class A office building with a unique Southwestern design, adjacent to the Phoenix Mountain Preserve and Pointe Hilton Resort.

### **Building & Area Amenities**

- > On-site management & 24/7 security
- > Pointe Hilton Resort & several restaurants within walking distance
- > Tranquil courtyards, abundant balconies
- > Serene mountain views