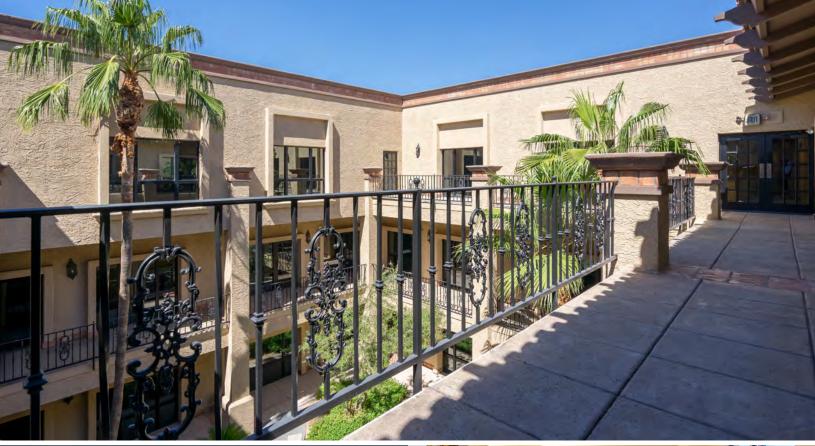

7878 NORTH 16TH STREET | PHOENIX, ARIZONA

OFFICE SUITES 1,015 - 16,359 SQUARE FEET AVAILABLE FOR LEASE

Catalina Terraces is a 177,522 square foot Class A office building with a unique Southwestern design, adjacent to the Phoenix Mountain Preserve and Pointe Hilton Resort.

### **Building & Area Amenities**

- > On-site management & 24/7 security
- > Pointe Hilton Resort & several restaurants within walking distance
- > Tranquil courtyards, abundant balconies
- > Serene mountain views