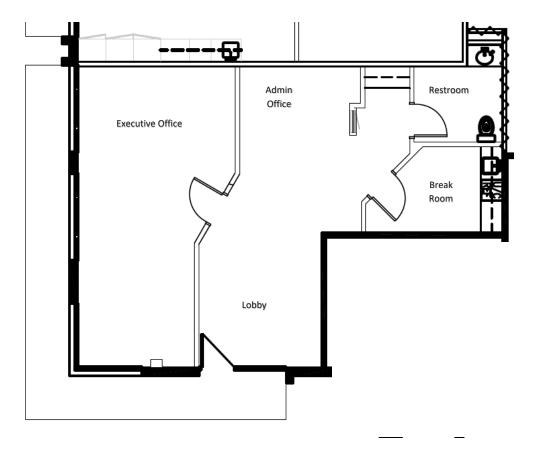

# FLOOR PLAN | SUITE 110 - ±1,015 SF

#### PHIL BREIDENBACH, SIOR 602 222 5073 phil.breidenbach@colliers.com

RYAN TIMPANI 602 222 5193 ryan.timpani@colliers.com