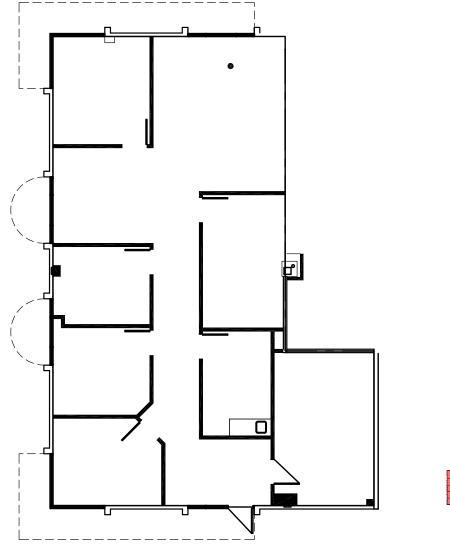

## FLOOR PLAN | SUITE 101 - ±2,798 SF

#### PHIL BREIDENBACH, SIOR 602 222 5073 phil breidenbach@colliers.com

### 

rvan timpani∂colliers.com