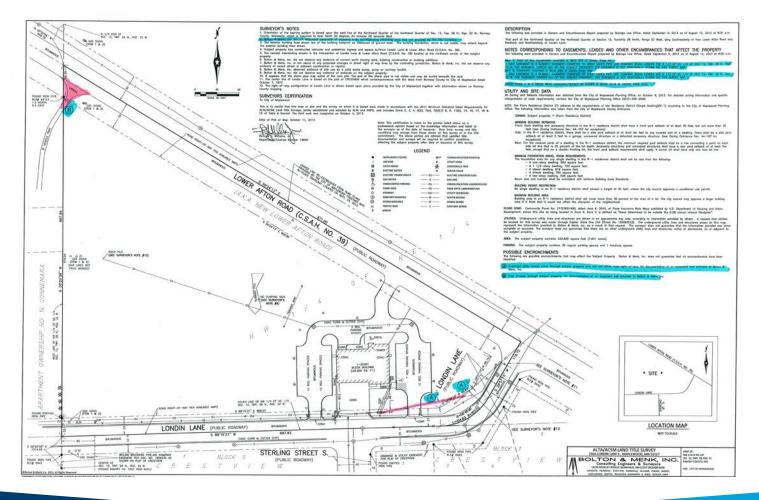

ing multi-family and single-family homes
- > Great access to Maplewood, Saint Paul, Woodbury and Oakdale
- > Near interstates 94 & 694, just south of Battle Creek Regional Park



## **CONTACT US** >

Mike Brass 952 837 3054 mike.brass@colliers.com





## 2501 LONDIN LANE > FOR SALE

#### **DEMOGRAPHICS:**

| Population        | 11,697   | 67,548   | 232,145  |
|-------------------|----------|----------|----------|
| Median HH Income  | \$64,024 | \$62,907 | \$59,854 |
| Average HH Income | \$86,558 | \$82,214 | \$80,670 |

#### LAND INFORMATION:

- > 5.92 Acres (257.875 sf)
- > Zoned farm property to be re-guided and rezoned for residential
- > PID: 12.28.22.12.0001

### **SALE PRICE:**

\$1,990,000

## CONTACT US >

Mike Brass 952 837 3054 mike.brass@colliers.com

#### PROPERTY SURVEY





Accelerating success.