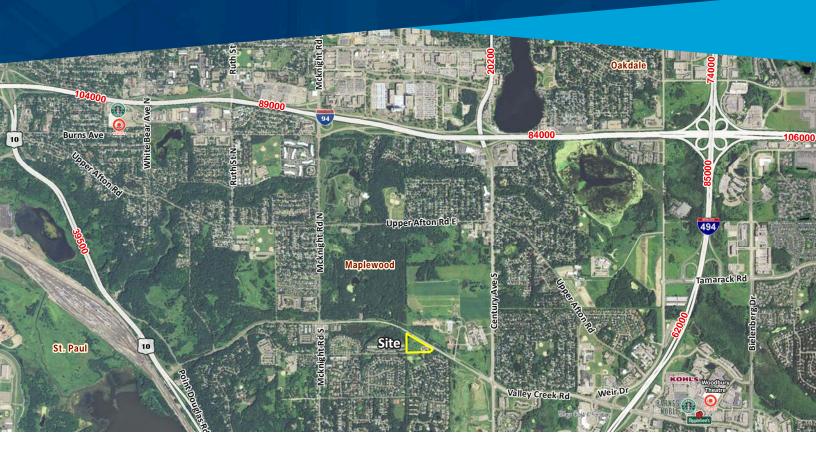

## **BUILDING AMENITIES**

- > \$1,990,000 sale price
- > Prime infill residential land
- > 5.92 acres available (257,875 square feet)
- > Building on site to be taken down
- > Located on Lower Afton Road between Century Avenue & McKnight Road
- > Zoned farm property to be re-guided and rezoned for residential purposes. Adjacent to existing multi-family and single-family homes
- > Great access to Maplewood, Saint Paul, Woodbury and Oakdale
- > Near interstates 94 & 694, just south of Battle Creek Regional Park

#### LAND INFORMATION:

- > 5.92 Acres (257.875 sf)
- > Zoned farm property to be re-guided and rezoned for residential
- > PID: 12.28.22.12.0001