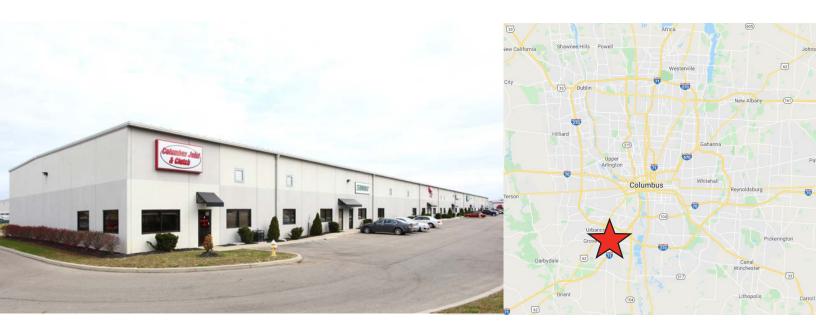

# 3455 Centerpoint Drive

GROVE CITY | OH 43123

## INDUSTRIAL/FLEX SPACE

3455 CENTERPOINT DRIVE; SUITE H

Well maintained warehouse/distribution complex in the Southwest submarket of Columbus with immediate availability to sublease. The space is approximately 6,000 square feet with 1,500 square feet of nicely finished office space and 4,500 square feet of efficient warehouse space. The warehouse is served with 1 dock door, 1 drive-in door, and 22' clear height. The master lease term expires December 31, 2022.