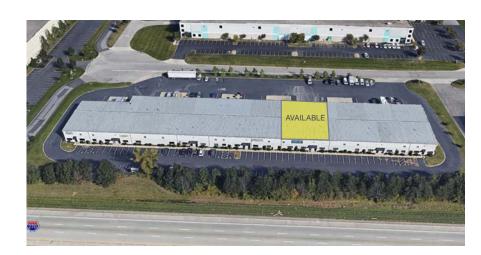

, 1 drive-in door, and 22' clear height. The master lease term expires December 31, 2022.

| Building Size:      | 54,000 ± SF                |
|---------------------|----------------------------|
| Available Space:    | 6,000 ± SF                 |
| Lease Rate:         | \$7.00/SF NNN              |
| Operating Expenses: | \$1.05/SF (estimated 2020) |
| Sublease Term:      | 12/31/2022                 |

#### **BUILDING AMENITIES**

- > Excellent freeway access to I-270 & I-71
- > Highway visibility
- > Approximately 1,500 SF of office space
- > Approximately 4,500 SF of warehouse space
- > 1 dock door
- > 1 drive-in door (12' W x 14' H)
- > 18-23' clear ceiling height
- > Wet sprinkler system
- > Gas reznor heaters
- > 3-phase, 208/120V, 400-amp power
- > Built in 2006

#### SITE PLAN



### FLOOR PLAN