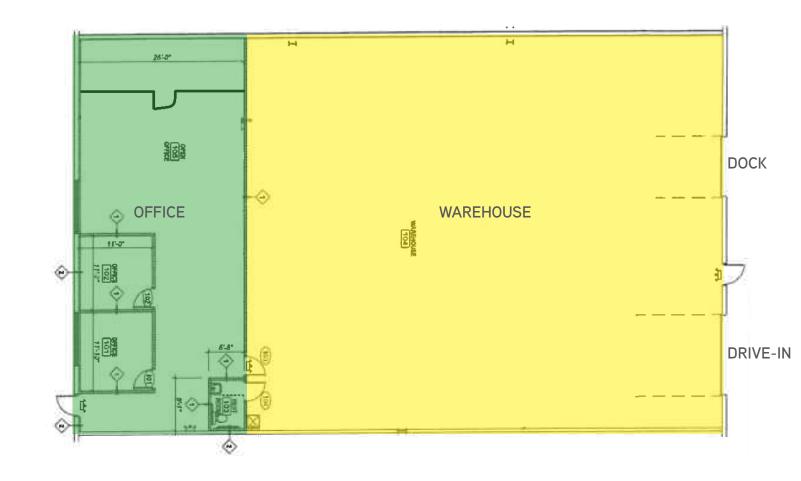

### FLOOR PLAN

## INDUSTRIAL/FLEX SPACE

3455 CENTERPOINT DRIVE; SUITE H

Well maintained warehouse/distribution complex in the Southwest submarket of Columbus with immediate availability to sublease. The space is approximately 6,000 square feet with 1,500 square feet of nicely finished office space and 4,500 square feet of efficient warehouse space. The warehouse is served with 1 dock door, 1 drive-in door, and 22' clear height. The master lease term expires December 31, 2022.

#### **BUILDING AMENITIES**

- > Excellent freeway access to I-270 & I-71
- > Highway visibility
- > Approximately 1,500 SF of office space
- > Approximately 4,500 SF of warehouse space
- > 1 dock door
- > 1 drive-in door (12' W x 14' H)
- > 18-23' clear ceiling height
- > Wet sprinkler system
- > Gas reznor heaters
- > 3-phase, 208/120V, 400-amp power
- > Built in 2006