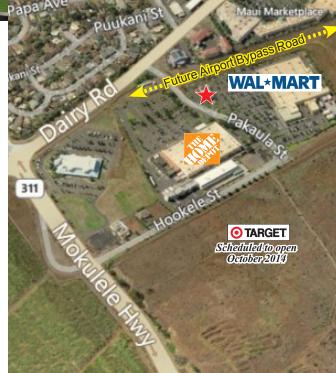

## Panda Center - Kahului

55 PAKAULA STREET, KAHULUI, HAWAII 96732

**Property Description** 

Panda Center is located next to the Kahului Walmart and across from Home Depot in the highest traffic area in central Maui. This location is ideal for a small restaurant and has great visibility and access due to the new traffic patterns being created by the Maui Business Park and the future Airport Access Road. The building currently has Game Stop and Panda Express as tenants.

Term: 5 years

Features & Benefits: • Loca

• Located next to Walmart and across from

Home Depot

• On the way to and from the airport

• Easy access from all parts of the island

Great co-tenancy

• Ideal for small restaurant