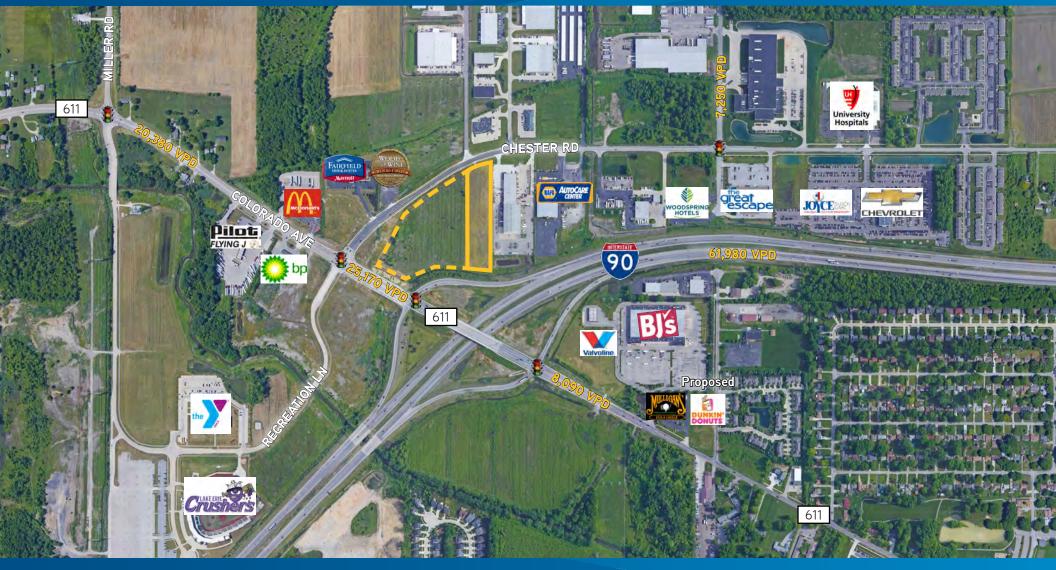

### **Property Highlights**

> Available: 3 Acres (179' frontage x 807' depth) - adjacent 7 Acres also for sale

→ Commercial Zoning: C-4 (General Business District)

> Interchange location: Northeast quadrant I-90 & S.R. 611 (Chester Road)

> Great highway visibility and traffic exposure (I-90: 62,000+ VPD)

| DEMOGRAPHICS              | 1 mile   | 3 mile   | 5 mile   |
|---------------------------|----------|----------|----------|
| Total Population          | 3,713    | 31,376   | 97,353   |
| Avgerage Household Income | \$84,065 | \$92,285 | \$87,497 |
| Daytime Employees         | 2,524    | 19,442   | 36,908   |