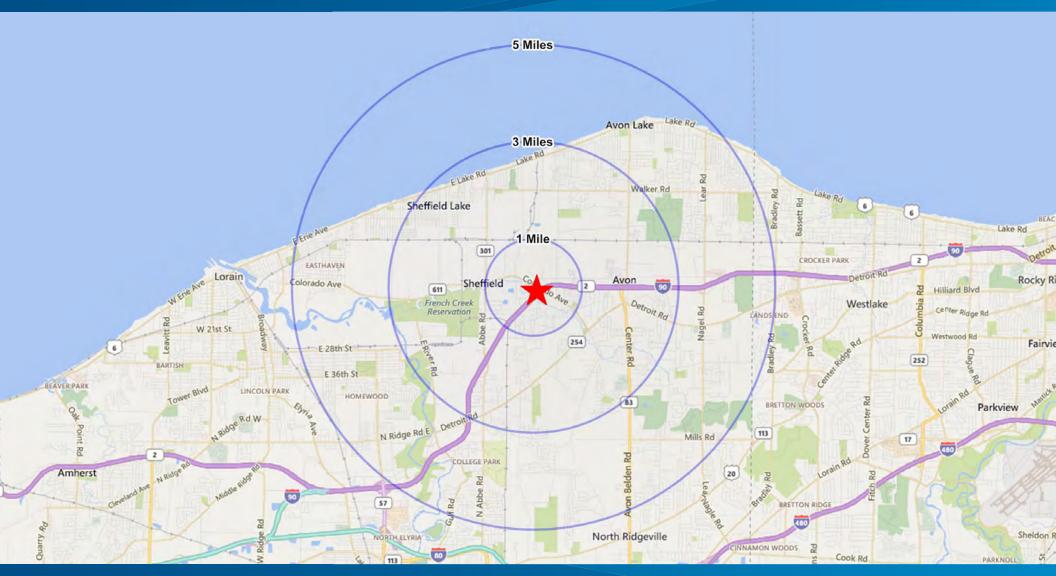

> Great highway visibility and traffic exposure (I-90: 62,000+ VPD)

| DEMOGRAPHICS              | 1 mile   | 3 mile   | 5 mile   |
|---------------------------|----------|----------|----------|
| Total Population          | 3,713    | 31,376   | 97,353   |
| Avgerage Household Income | \$84,065 | \$92,285 | \$87,497 |
| Daytime Employees         | 2,524    | 19,442   | 36,908   |