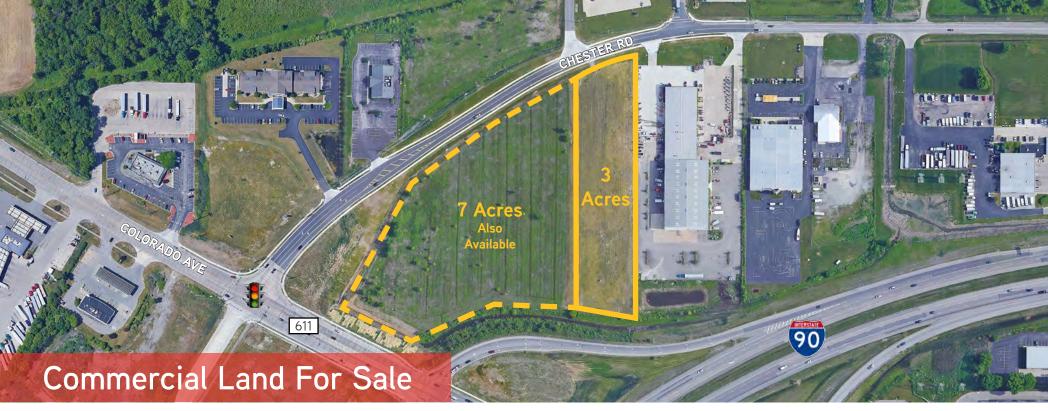

### **Property Highlights**

> Available: 3 Acres (179' frontage x 807' depth) - adjacent 7 Acres also for sale

→ Commercial Zoning: C-4 (General Business District)

> Interchange location: Northeast quadrant I-90 & S.R. 611 (Chester Road)

> Great highway visibility and traffic exposure (I-90: 62,000+ VPD)

| DEMOGRAPHICS              | 1 mile   | 3 mile   | 5 mile   |
|---------------------------|----------|----------|----------|
| Total Population          | 3,713    | 31,376   | 97,353   |
| Avgerage Household Income | \$84,065 | \$92,285 | \$87,497 |
| Daytime Employees         | 2,524    | 19,442   | 36,908   |