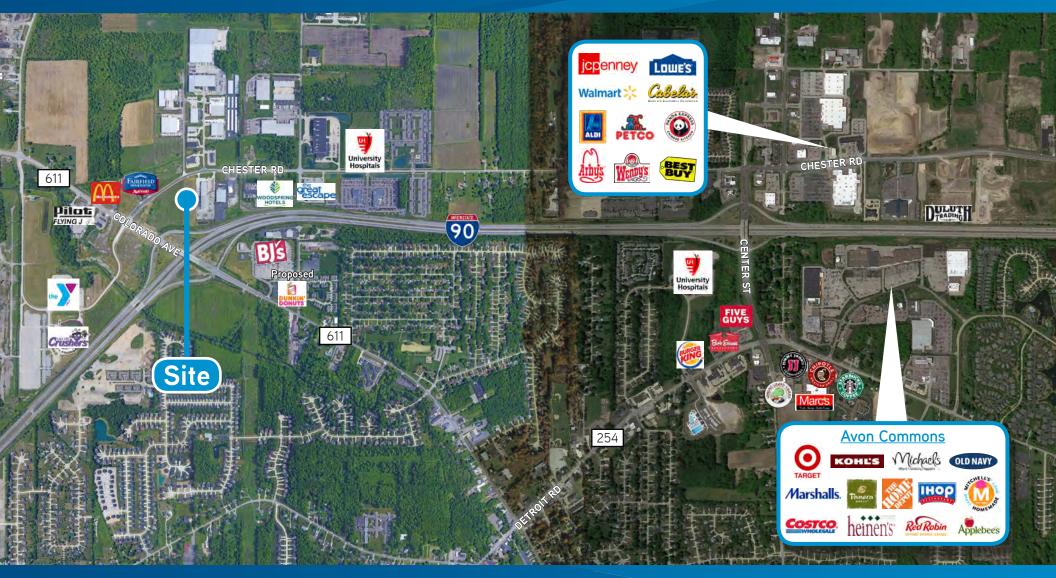

### **Property Highlights**

> Available: 3 Acres (179' frontage x 807' depth) - adjacent 7 Acres also for sale

→ Commercial Zoning: C-4 (General Business District)

> Interchange location: Northeast quadrant I-90 & S.R. 611 (Chester Road)

> Great highway visibility and traffic exposure (I-90: 62,000+ VPD)

| DEMOGRAPHICS              | 1 mile   | 3 mile   | 5 mile   |
|---------------------------|----------|----------|----------|
| Total Population          | 3,713    | 31,376   | 97,353   |
| Avgerage Household Income | \$84,065 | \$92,285 | \$87,497 |
| Daytime Employees         | 2,524    | 19,442   | 36,908   |