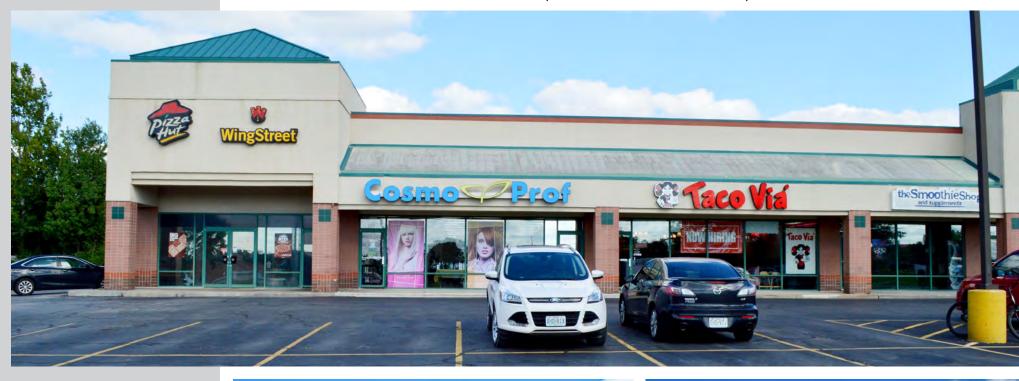

#### THE PROPERTY

Deer Brook Plaza (the "Property") is a twobuilding, 53,327-square-foot inline retail center located along the east side of Highway 291 in Lee's Summit, Missouri. The Property was built in 1993 and is currently 80% occupied by 19 tenants. The offering presents an opportunity for an investor to purchase a stabilized retail center in one of the city's strongest retail corridors with a strong occupancy history and below market rents.

#### NATIONAL TENANCY

The Property is home to several national retailers, including Pizza Hut, CosmoProf (Sally Beauty), Taco Via, Prometric, Merle Norman Cosmetics, Once Upon A Child, and Liberty Tax Service.