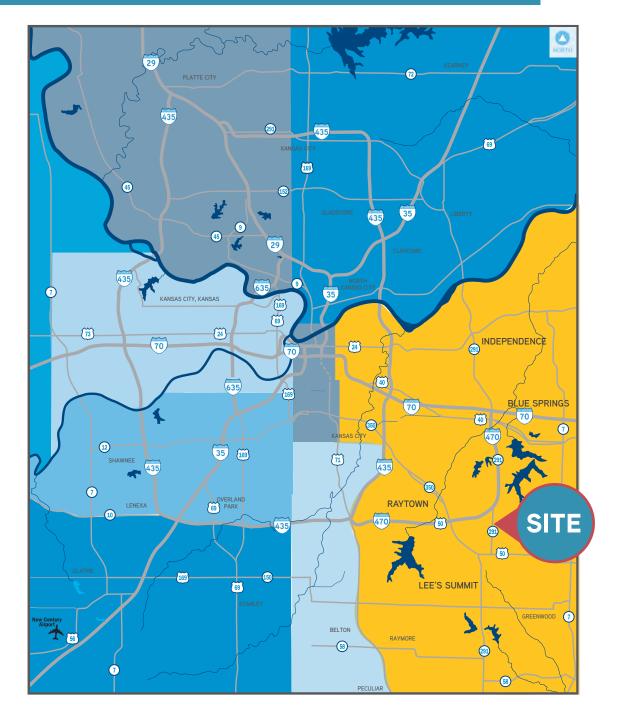

### LEE'S SUMMIT OVERVIEW

#### LEE'S SUMMIT, MO

Sixteen miles southwest of downtown Kansas City, Lee's Summit, Missouri is one of the fastest growing communities within the Kansas City metro. Lee's Summit offers easy access to all points within the metro via interstates I-470, I-70 and I-49 and Highway 50. The area is experiencing unprecedented expansion and development due to growth in income, infrastructure and business-related incentives promoted by the Economic Council of Lee's Summit, Missouri.

#### JACKSON COUNTY OVERVIEW

Jackson County, Missouri is the second-most populated county within the state, and home to four of the ten largest cities in Missouri. Currently, Jackson County has 711,205 residents, an 8.60% increase from 2000. Nearly 33% of working residents hold a bachelor's degree or higher, fostering a wide array of office developments, high-end restaurants and shops catering to the population. Several notable office buildings and retail centers in the county are a draw to residents metro wide. In addition to commercial developments, the area supports many well-established residential neighborhoods.

Jackson County has a household median income of \$58,413 with a median home value of \$174,428. Nearly 59% of households in Jackson County are owner-occupied, while the remaining 41% rent.

Jackson County has great access to major highways allowing for quick travel times to all areas within the Kansas City metro. I-435, the major transportation loop encompassing the majority of Kansas City metro residents, runs through the middle of Jackson County from east to west, and north to south. I-49 and I-35 run north and south through the county, providing easy access to Downtown Kansas City. I-70 also runs east and west providing convenient access to highways and other submarkets throughout the metro.