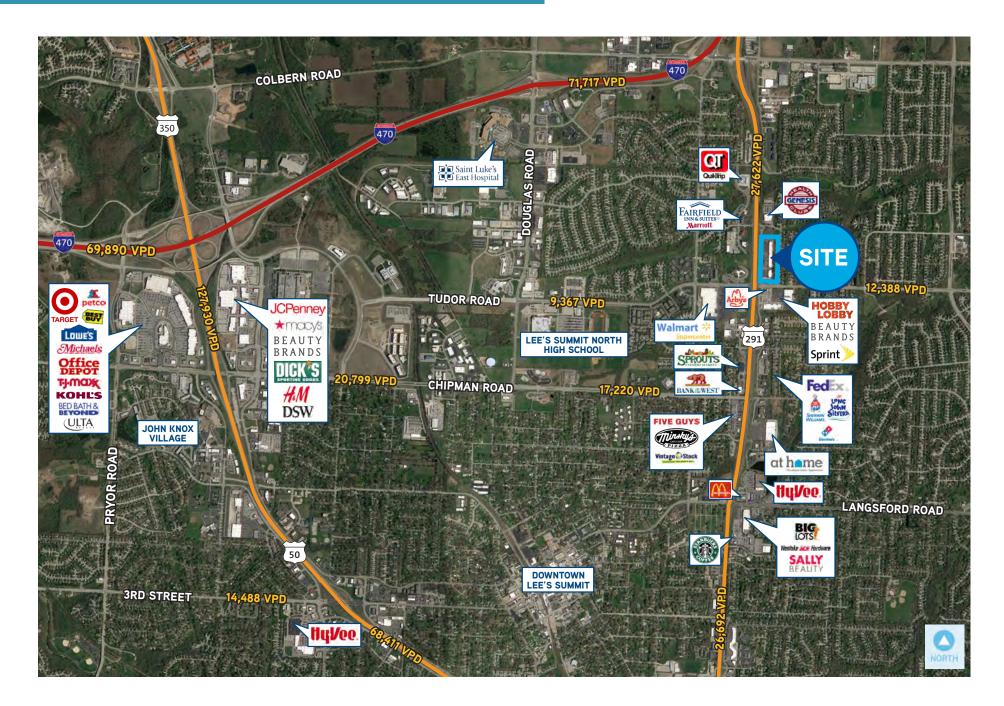

#### **PRIME LOCATION**

The Property is located along Highway 291, regarded as one of the strongest retail corridors in the Kansas City metro with national retailers including Walmart, Hobby Lobby, Sprouts, GameStop, Beauty Brands, Party City, At Home, Big Lots, and Hy-Vee. The Property sits parallel to Highway 291 offering excellent visibility from the highway, which boasts a traffic count that exceeds 27,000 cars per day.

### AERIAL

### **AERIAL**