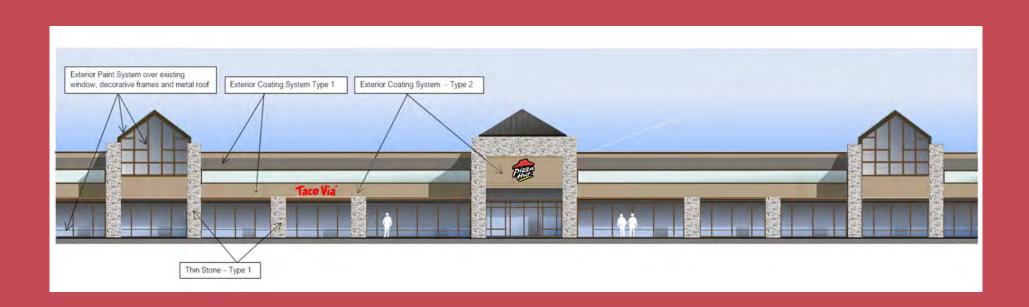

#### **PROPERTY REDEVELOPMENT**

The Property is a strong candidate to be approved for a Community Improvement District ("CID"). If approved for a CID the new owner could use the public funds to renovate the façade, parking lot and landscaping at the Property which would help further increase leasing velocity and rental rates at the center. Following is a rendering the owner had completed for a potential redevelopment of the Property. The estimated cost of recent bids for the redevelopment was approximately \$800,000 for the façade work and \$250,00 for the parking lot work.