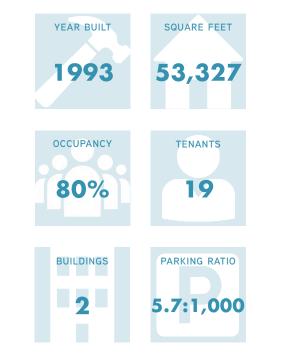

#### THE PROPERTY

Deer Brook Plaza (the "Property") is a twobuilding, 53,327-square-foot inline retail center located along the east side of Highway 291 in Lee's Summit, Missouri. The Property was built in 1993 and is currently 80% occupied by 19 tenants. The offering presents an opportunity for an investor to purchase a stabilized retail center in one of the city's strongest retail corridors with a strong occupancy history and below market rents.

#### STRONG RETAIL FUNDAMENTALS

The inline design of the Property accommodates tenants that are actively looking for space in the Lee's Summit market. The lack of any big box spaces allows for flexibility in leasing when combining or demising adjoining suites. Furthermore, the Property has three access points, monument signage and an above market parking ratio of 5.7 to 1,000.