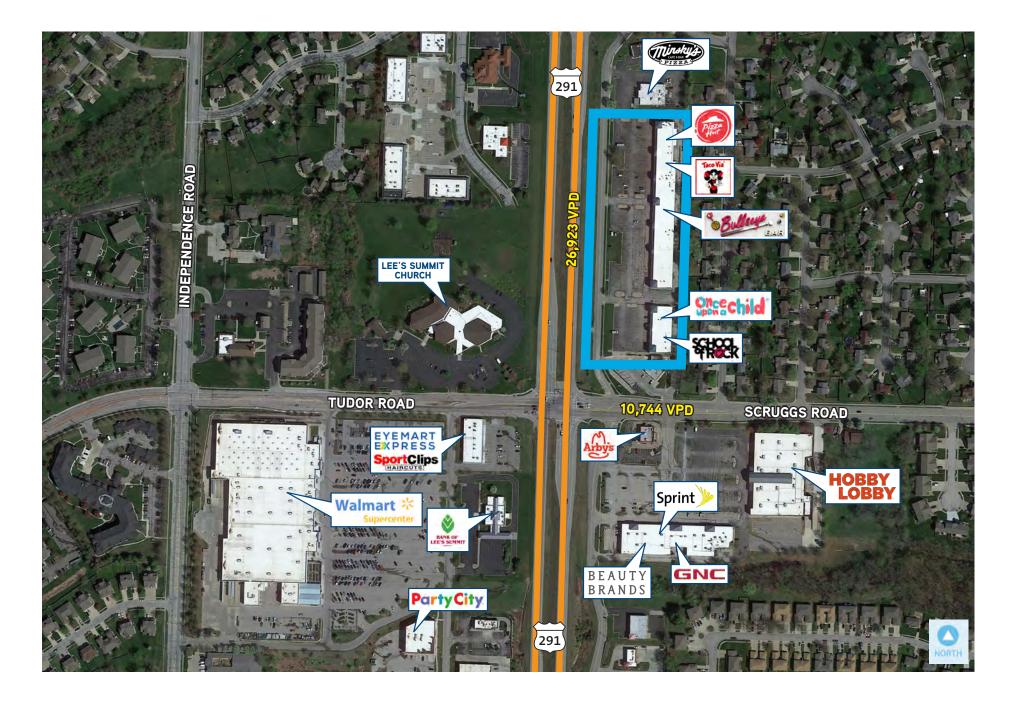

### AERIAL

### **AERIAL**

| #   | TENANTS                 | SF    |
|-----|-------------------------|-------|
| 1   | Pizza Hut/Wing Street   | 1,500 |
| 2   | CosmoProf               | 2,100 |
| 3   | Taco Via                | 2,100 |
| 4   | 291 Nutrition           | 1,200 |
| 5   | 816 Fit                 | 4,150 |
| 6   | Adventure Cafe          | 1,682 |
| 7   | Mint Asian Cafe & Sushi | 1,400 |
| 8   | Zangh Li                | 1,470 |
| 9   | Prometric               | 1,330 |
| 10A | IN PROGRESS             | 1,745 |
| 10B | AVAILABLE               | 1,745 |
| 11  | Merle Norman            | 1,750 |

| #  | TENANTS              | SF    |
|----|----------------------|-------|
| 12 | TD Scuba             | 1,870 |
| 13 | Personal Finance Co. | 930   |
| 14 | Bullseye Bar         | 3,150 |
| 15 | Continental Title    | 3,150 |
| 16 | AVAILABLE            | 7,150 |
| 17 | Comfort Dental       | 3,000 |
| 18 | Once Upon A Child    | 3,850 |
| 19 | Smoke Tokz           | 1,400 |
| 20 | Liberty Tax          | 1,400 |
| 21 | AVAILABLE            | 1,750 |
| 22 | School of Rock       | 3,500 |