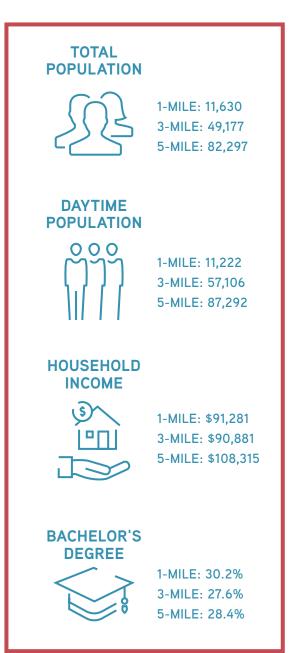

Lee's Summit's current population is 99,637, a 40.03% increase since 2000. The 2021 median home value in Lee's Summit was \$255,645. With an affordable housing market, approximately 75% of the households are owner-occupied. The 2021 median household income for Lee's Summit is reported at \$93,661, well-above the \$70,082 median household income for the Kansas City metro area. The city's strong demographics and higher-income population base results in significant buying power in the regional trade area.

Jackson County has a household median income of \$58,413 with a median home value of \$174,428. Nearly 59% of households in Jackson County are owner-occupied, while the remaining 41% rent.

Jackson County has great access to major highways allowing for quick travel times to all areas within the Kansas City metro. I-435, the major transportation loop encompassing the majority of Kansas City metro residents, runs through the middle of Jackson County from east to west, and north to south. I-49 and I-35 run north and south through the county, providing easy access to Downtown Kansas City. I-70 also runs east and west providing convenient access to highways and other submarkets throughout the metro.