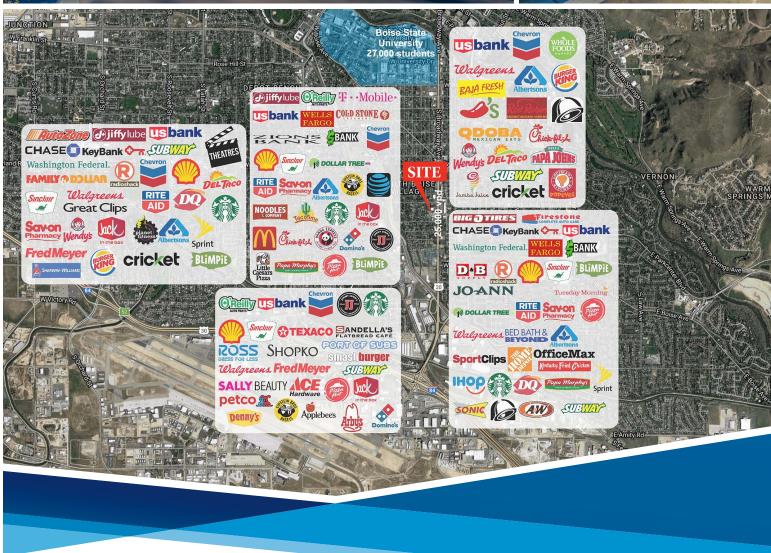

## **HIGHLIGHTS**

- New construction drive-thru restaurant located on Broadway Ave
- » Surrounded by high growth and development
- » Close proximity to Downtown Boise and BSU with over 27,000 students
- » Great visibility, easy access and high traffic counts

| Demographics     | 1 Mile   | 3 Miles  | 5 Miles  |
|------------------|----------|----------|----------|
| 2017 Population  | 11,863   | 67,744   | 133,768  |
| 2017 Avg. Income | \$65,625 | \$69,806 | \$71,461 |