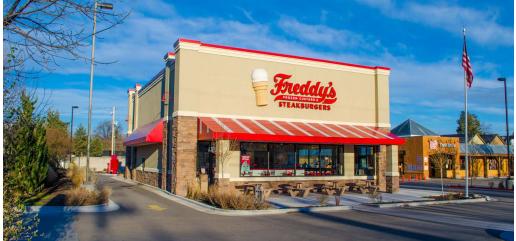

## PROPERTY INFORMATION

**Property Type:** Restaurant with drive-thru

**Building Size:** 3.350 SF

Land Size: 0.84 Acres

Ample on-site Parking:

Zoning: C-2D

Lease Type: NNN

Access: Contact agent

## **HIGHLIGHTS**

- New construction drive-thru restaurant located on Broadway Ave
- » Surrounded by high growth and development
- » Close proximity to Downtown Boise and BSU with over 27,000 students
- » Great visibility, easy access and high traffic counts